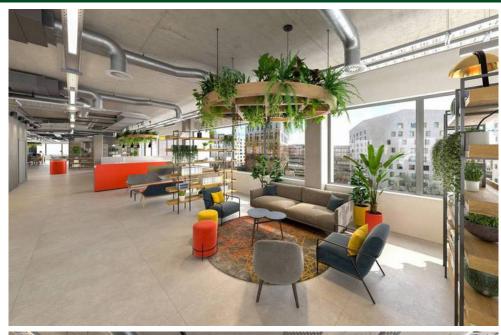

# **Description & Accommodation**

The available suites are located on the 1st, 5th & 6th floors of the building and have been fitted to a full Cat A specification to include:

- Exposed services and soffits
- Brand new HVAC system
- · Raised access floors
- Suspended Led lighting panels

In addition the 1st floor suite has been fully fitted & furnished to a plug & play specification.

The subject premises comprise the following approximate NIA:

| Floor | Sq Ft       | Sq M        |
|-------|-------------|-------------|
| First | 2,504 sq ft | 232.62 sq m |
| Fifth | 6,767 sq ft | 628.67 sq m |
| Sixth | 6,767 sq ft | 628.67 sq m |