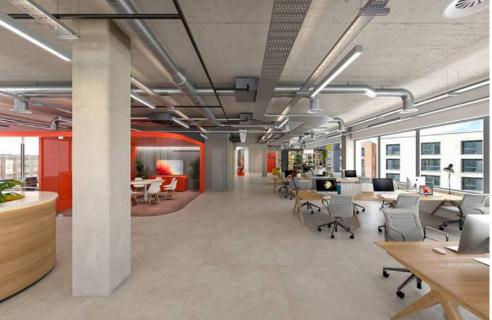

# **Description & Accommodation**

The available suites are located on the 1st, 5th & 6th floors of the building and have been fitted to a full Cat A specification to include:

- Exposed services and soffits
- Brand new HVAC system
- · Raised access floors
- Suspended Led lighting panels

In addition the 1st floor suite has been fully fitted & furnished to a plug & play specification.

The subject premises comprise the following approximate NIA:

| Floor | Sq Ft       | Sq M        |
|-------|-------------|-------------|
| First | 2,504 sq ft | 232.62 sq m |
| Fifth | 6,767 sq ft | 628.67 sq m |
| Sixth | 6,767 sq ft | 628.67 sq m |