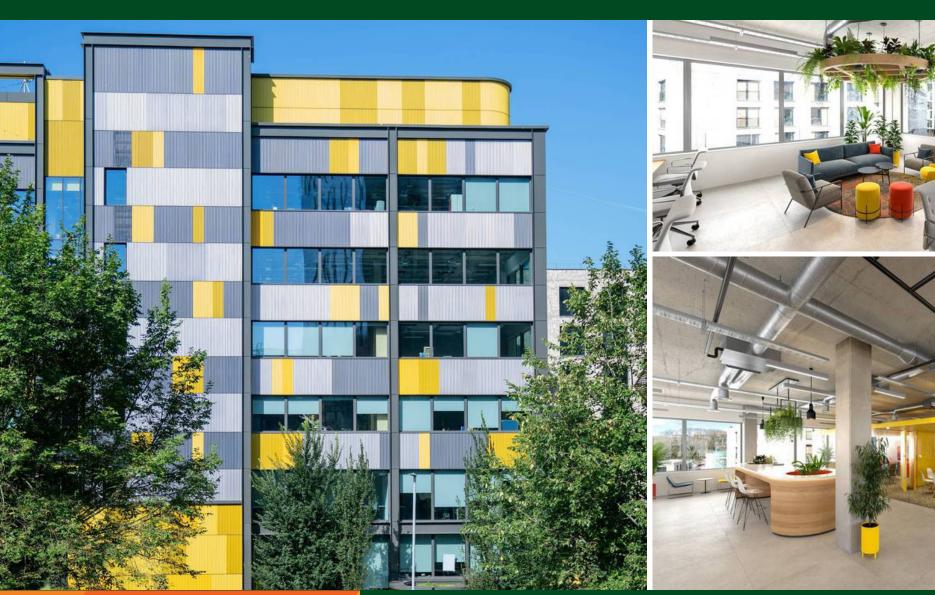

#### **Location & Situation**

The property is situated on Lewes Road, just north of the centre of Brighton and with easy access to the A23 and the A270 Lewes Road.

Moulsecoomb Station lies within short walking distance to the north, whilst there are numerous bus services close by.

## **Key Features**

- · Comprising self-contained offices suites
- Newly fitted to a CAT A specification
- Air conditioned
- · Forming part of the impressive new Plus X Innovation Hub
- · With access to weekly events including yoga classes and member socials
- · In house café serving locally sourced and nutritionally balanced food
- · Access to extensive rooftop terrace and gardens with external seating
- Car and bike parking as well as a Brighton Bikes stand & private monsoon showers
- · Carbon neutral with sustainable electric power, solar energy and zero-landfill
- · Platinum WELL building certification & Wired Score platinum connectivity
- 24/7 access and security

# **Description & Accommodation**

The available suites are located on the 1st, 5th & 6th floors of the building and have been fitted to a full Cat A specification to include:

- Exposed services and soffits
- Brand new HVAC system
- · Raised access floors
- Suspended Led lighting panels