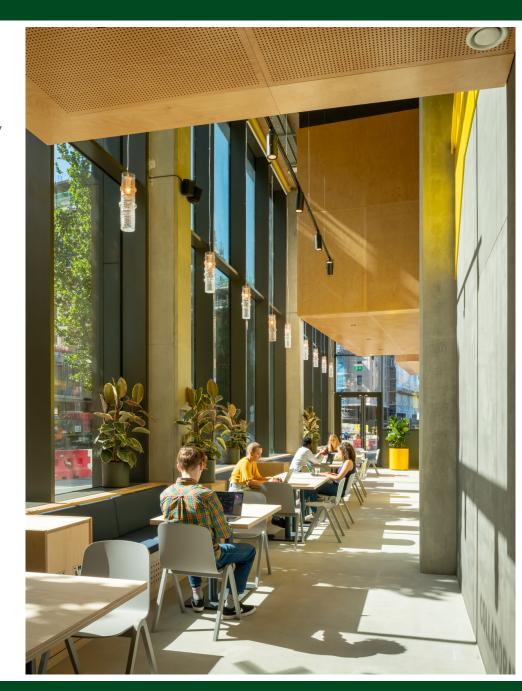

## **Key Features**

- · Comprising self-contained offices suites
- Newly fitted to a CAT A specification
- Air conditioned
- · Forming part of the impressive new Plus X Innovation Hub
- · With access to weekly events including yoga classes and member socials
- · In house café serving locally sourced and nutritionally balanced food
- · Access to extensive rooftop terrace and gardens with external seating
- Car and bike parking as well as a Brighton Bikes stand & private monsoon showers
- · Carbon neutral with sustainable electric power, solar energy and zero-landfill
- · Platinum WELL building certification & Wired Score platinum connectivity
- 24/7 access and security

# **Description & Accommodation**

The available suites are located on the 1st, 5th & 6th floors of the building and have been fitted to a full Cat A specification to include:

- Exposed services and soffits
- Brand new HVAC system
- · Raised access floors
- Suspended Led lighting panels