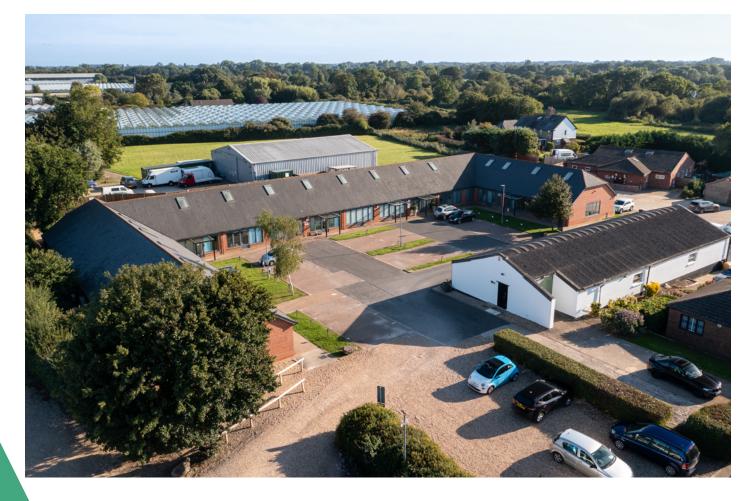

Vinnetrow Business Park is a well-established business location and is strategically located, accessed via Vinnetrow Road which is situated off of the A27 south coast trunk road, offering easy connections across West Sussex.