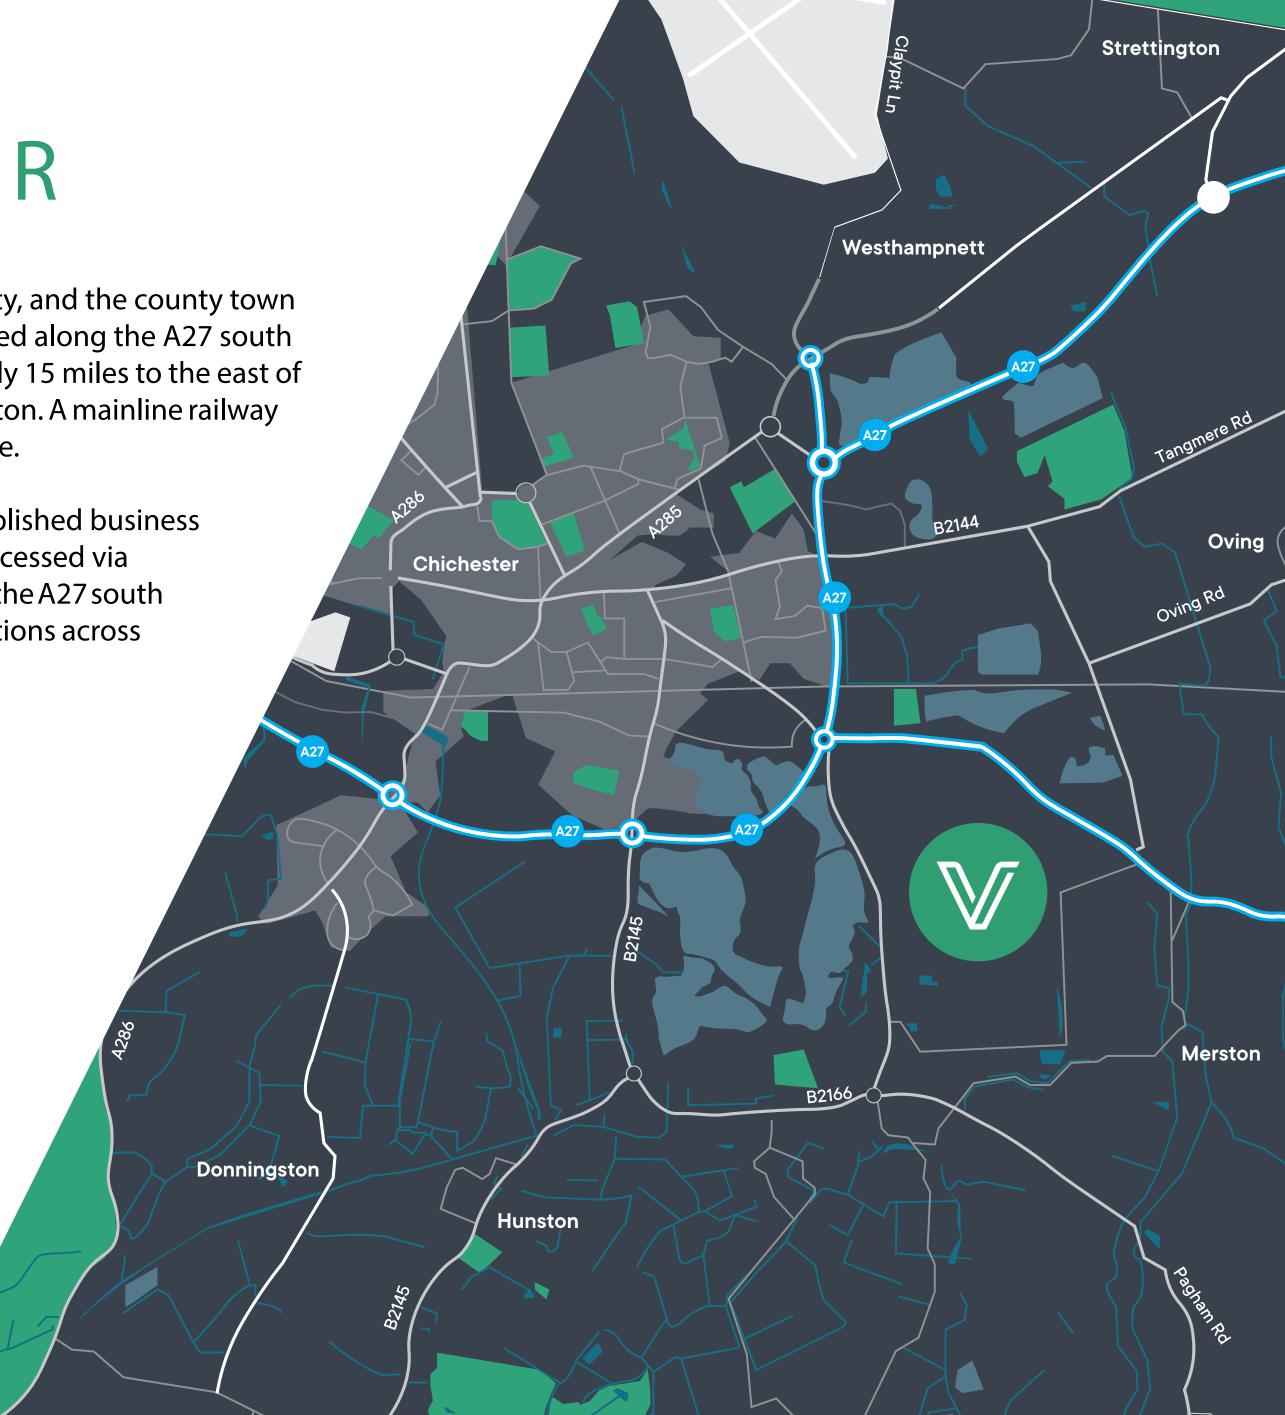

## CHICHESTER

Chichester is an attractive cathedral city, and the county town of West Sussex. It is conveniently located along the A27 south coast trunk road, and lies approximately 15 miles to the east of Portsmouth and 30 miles west of Brighton. A mainline railway service to London reinforces commerce.

Vinnetrow Business Park is a well-established business location and is strategically located, accessed via Vinnetrow Road which is situated off of the A27 south coast trunk road, offering easy connections across West Sussex.

# 15 miles

to the east of Portsmouth

30 miles

west of Brighton