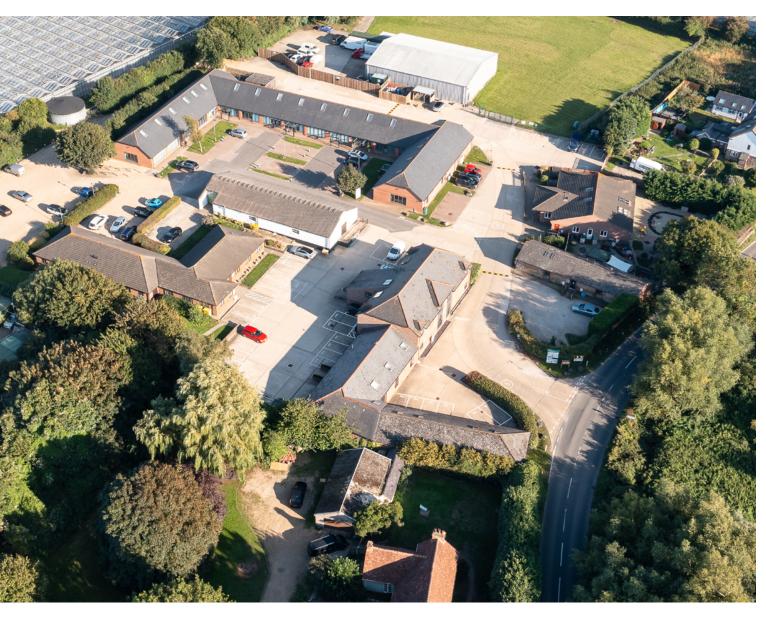

Vinnetrow Business Park is a well-established business location and is strategically located, accessed via Vinnetrow Road which is situated off of the A27 south coast trunk road, offering easy connections across West Sussex.