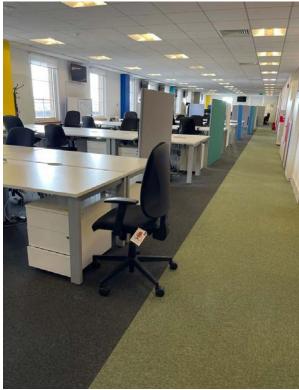

## **Key Features**

- · Comprising a fully fitted, city centre office suite ready for immediate occupation
- Forming part of the prestigious Trafalgar Place office campus
- · Located in the North Laine area of central Brighton
- · Just a minute's walk to Brighton Station
- · Fitted with a suite of meeting and boardroom facilities
- · Large kitchen with break out space, server room, internal WC's & shower facilities
- · Air conditioning, raised access floor with integral lighting
- 11 on site car parking spaces and bike storage

# **Description & Accommodation**

The property also benefits from the following amenities:

- Manned ground floor reception
- On-site security
- Carpeted tile flooring throughout
- · Air-conditioned
- Full access raised floors
- Suspended ceiling with integral lighting
- · Integral demised male and female WC's
- Showers
- 11 car parking spaces
- 2 passenger lifts