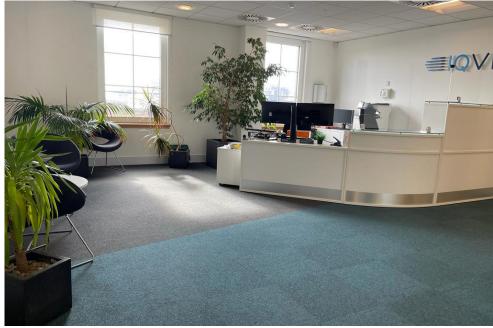

## **Key Features**

- · Comprising a fully fitted, city centre office suite ready for immediate occupation
- Forming part of the prestigious Trafalgar Place office campus
- · Located in the North Laine area of central Brighton
- · Just a minute's walk to Brighton Station
- · Fitted with a suite of meeting and boardroom facilities
- · Large kitchen with break out space, server room, internal WC's & shower facilities
- · Air conditioning, raised access floor with integral lighting
- 11 on site car parking spaces and bike storage

# **Description & Accommodation**

The property also benefits from the following amenities:

- Manned ground floor reception
- On-site security
- Carpeted tile flooring throughout
- · Air-conditioned
- Full access raised floors
- Suspended ceiling with integral lighting
- · Integral demised male and female WC's
- Showers
- 11 car parking spaces
- 2 passenger lifts