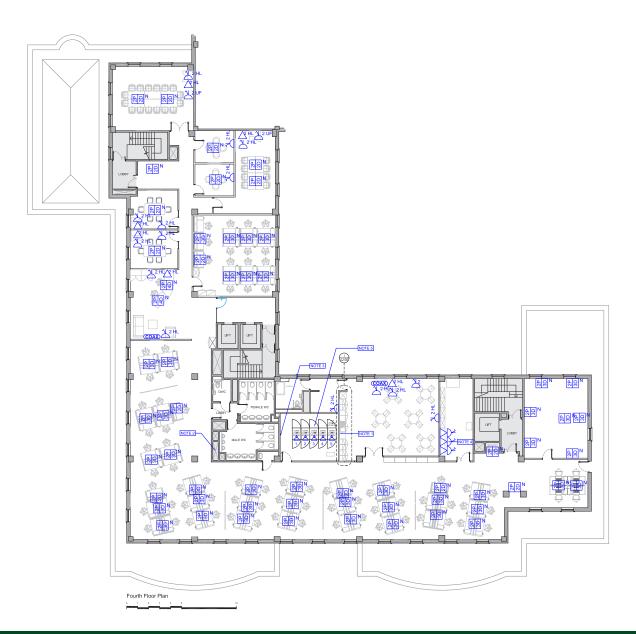

ed ground floor reception
- On-site security
- Carpeted tile flooring throughout
- · Air-conditioned
- Full access raised floors
- Suspended ceiling with integral lighting
- · Integral demised male and female WC's
- Showers
- 11 car parking spaces
- 2 passenger lifts

The property has the following approximate **Net Internal Areas (NIA)**:

| Floor  | Sq Ft       | Sq M        |
|--------|-------------|-------------|
| Fourth | 8,709 sq ft | 809.09 sq m |

#### **EPC**

We understand the property to have an EPC rating of D (87).

# **Planning**

We understand that the premises benefit from B1 use within the Use Classes Order 1987 (as amended).







# Fourth Floor, Lanchester House Trafalgar Place, Brighton, East Sussex BN1 4FU











#### FLOOR PLAN For identification purposes only





#### Rateable Value

Rateable Value 2023: £206,000.

#### Lease

Our clients hold the premises under the terms of a 10 year effective full repairing & insuring lease for a term expiring 16/06/25.

#### **Terms**

The space is available by way of either sublease or lease assignment, and at guide rental of £26 psf exclusive.

# Legal Fees & VAT

Each party to bear their own legal costs incurred.

Rents and prices are quoted exclusive of, but may be subject to VAT.

# **Anti Money Laundering Regulations 2017**

Anti-Money Laundering Regulations 2017 Due to Government legislation we are legally obliged to undertake Anti-Money Laundering checks on prospective purchasers on transactions which involve a capital value of 15,000 euros or more. We are also required to request proof of funds. Fur