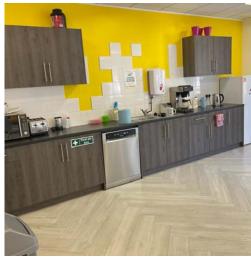

## **Key Features**

- · Comprising a fully fitted, city centre office suite ready for immediate occupation
- Forming part of the prestigious Trafalgar Place office campus
- · Located in the North Laine area of central Brighton
- · Just a minute's walk to Brighton Station
- · Fitted with a suite of meeting and boardroom facilities
- · Large kitchen with break out space, server room, internal WC's & shower facilities
- · Air conditioning, raised access floor with integral lighting
- 11 on site car parking spaces and bike storage

# **Description & Accommodation**

The property also benefits from the following amenities:

- Manned ground floor reception
- On-site security
- Carpeted tile flooring throughout
- · Air-conditioned
- Full access raised floors
- Suspended ceiling with integral lighting
- · Integral demised male and female WC's
- Showers
- 11 car parking spaces
- 2 passenger lifts