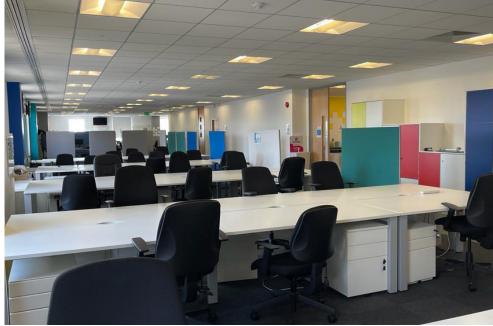

## **Key Features**

- · Comprising a fully fitted, city centre office suite ready for immediate occupation
- Forming part of the prestigious Trafalgar Place office campus
- · Located in the North Laine area of central Brighton
- · Just a minute's walk to Brighton Station
- · Fitted with a suite of meeting and boardroom facilities
- · Large kitchen with break out space, server room, internal WC's & shower facilities
- · Air conditioning, raised access floor with integral lighting
- 11 on site car parking spaces and bike storage

# **Description & Accommodation**

The property also benefits from the following amenities:

- Manned ground floor reception
- On-site security
- Carpeted tile flooring throughout
- · Air-conditioned
- Full access raised floors
- Suspended ceiling with integral lighting
- · Integral demised male and female WC's
- Showers
- 11 car parking spaces
- 2 passenger lifts