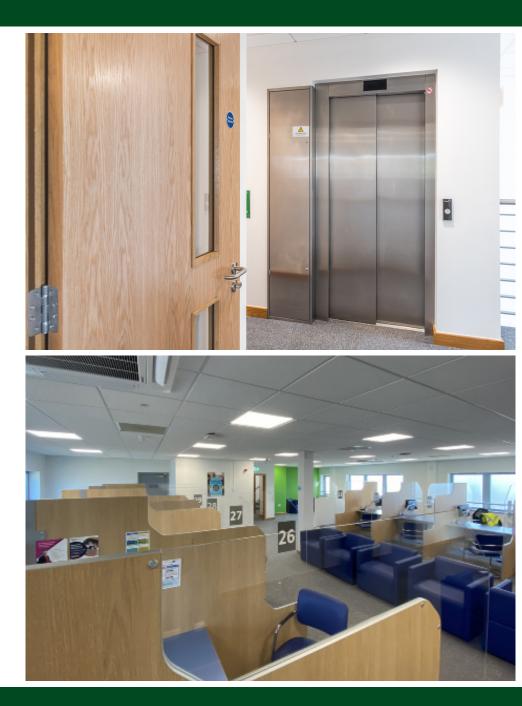

Images show indicative spec from an alternative suite

# Specification

The specification of the offices include, but are not limited to:

- Raised floors
- Carpeted
- Suspended ceilings
- Gas fired central heating
- LED lighting
- Door entry system
- Disabled WCs on each floor
- Onsite parking
- Four man passenger lift