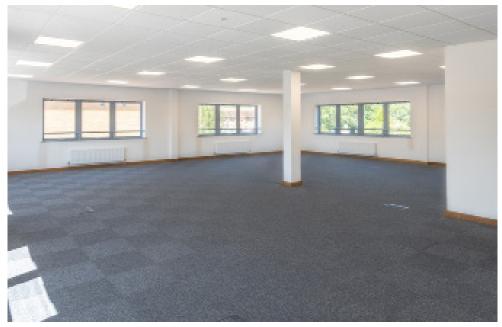

Images show indicative spec from an alternative suite

# **Description & Accommodation**

The office suites have the following approximate Net Internal Areas:

| Unit 2       | Sq Ft       | Sq M     |
|--------------|-------------|----------|
| Ground Floor | 1,604 sq ft | 149 sq m |
| First Floor  | 1,674 sq ft | 153 sq m |
| Second Floor | 1,682 sq ft | 156 sq m |
| Total        | 4,924 sq ft | 459 sq m |
|              |             |          |
| Unit 3       | Sq Ft       | Sq M     |
| Ground Floor | 1,616 sq ft | 150 sq m |
| First Floor  | 1,562 sq ft | 145 sq m |
| Second Floor | 1,722 sq ft | 160 sq m |
| Total        | 4,900 sq ft | 455 sq m |

# Specification

The specification of the offices include, but are not limited to:

- Raised floors
- Carpeted
- Suspended ceilings
- Gas fired central heating
- LED lighting
- Door entry system
- Disabled WCs on each floor
- Onsite parking
- Four man passenger lift