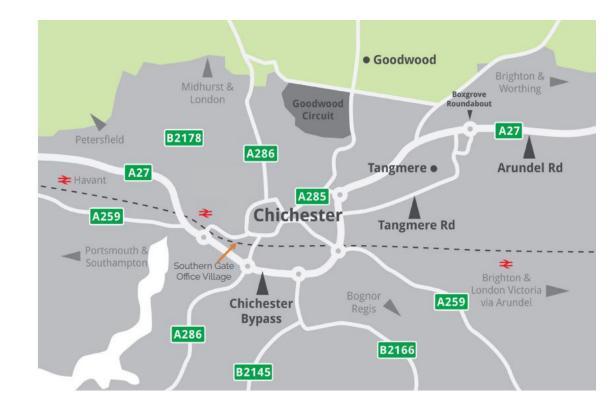

## **Location & Situation**

Chichester is an historic and thriving administrative centre for West Sussex. The city is located approximately 65 miles south west of London, 15 miles east of Portsmouth and 30 miles west of Brighton.

The subject accommodation is situated in Southern Gate Office Village, off Terminus Road, a short 10 minute walk from the the city's main shopping area.

The bus, train station and multi-storey car park are located within a five minute walk, with train services running to Southampton, Portsmouth, Brighton, Gatwick Airport and London.