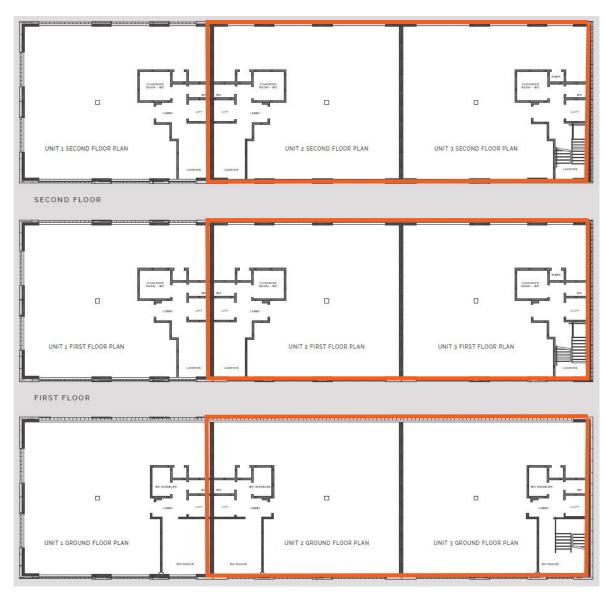

# **Floor Plans**

# **Description & Accommodation**

The office suites have the following approximate Net Internal Areas:

| Unit 2       | Sq Ft       | Sq M     |
|--------------|-------------|----------|
| Ground Floor | 1,604 sq ft | 149 sq m |
| First Floor  | 1,674 sq ft | 153 sq m |
| Second Floor | 1,682 sq ft | 156 sq m |
| Total        | 4,924 sq ft | 459 sq m |
|              |             |          |
| Unit 3       | Sq Ft       | Sq M     |
| Ground Floor | 1,616 sq ft | 150 sq m |
| First Floor  | 1,562 sq ft | 145 sq m |
| Second Floor | 1,722 sq ft | 160 sq m |
| Total        | 4,900 sq ft | 455 sq m |