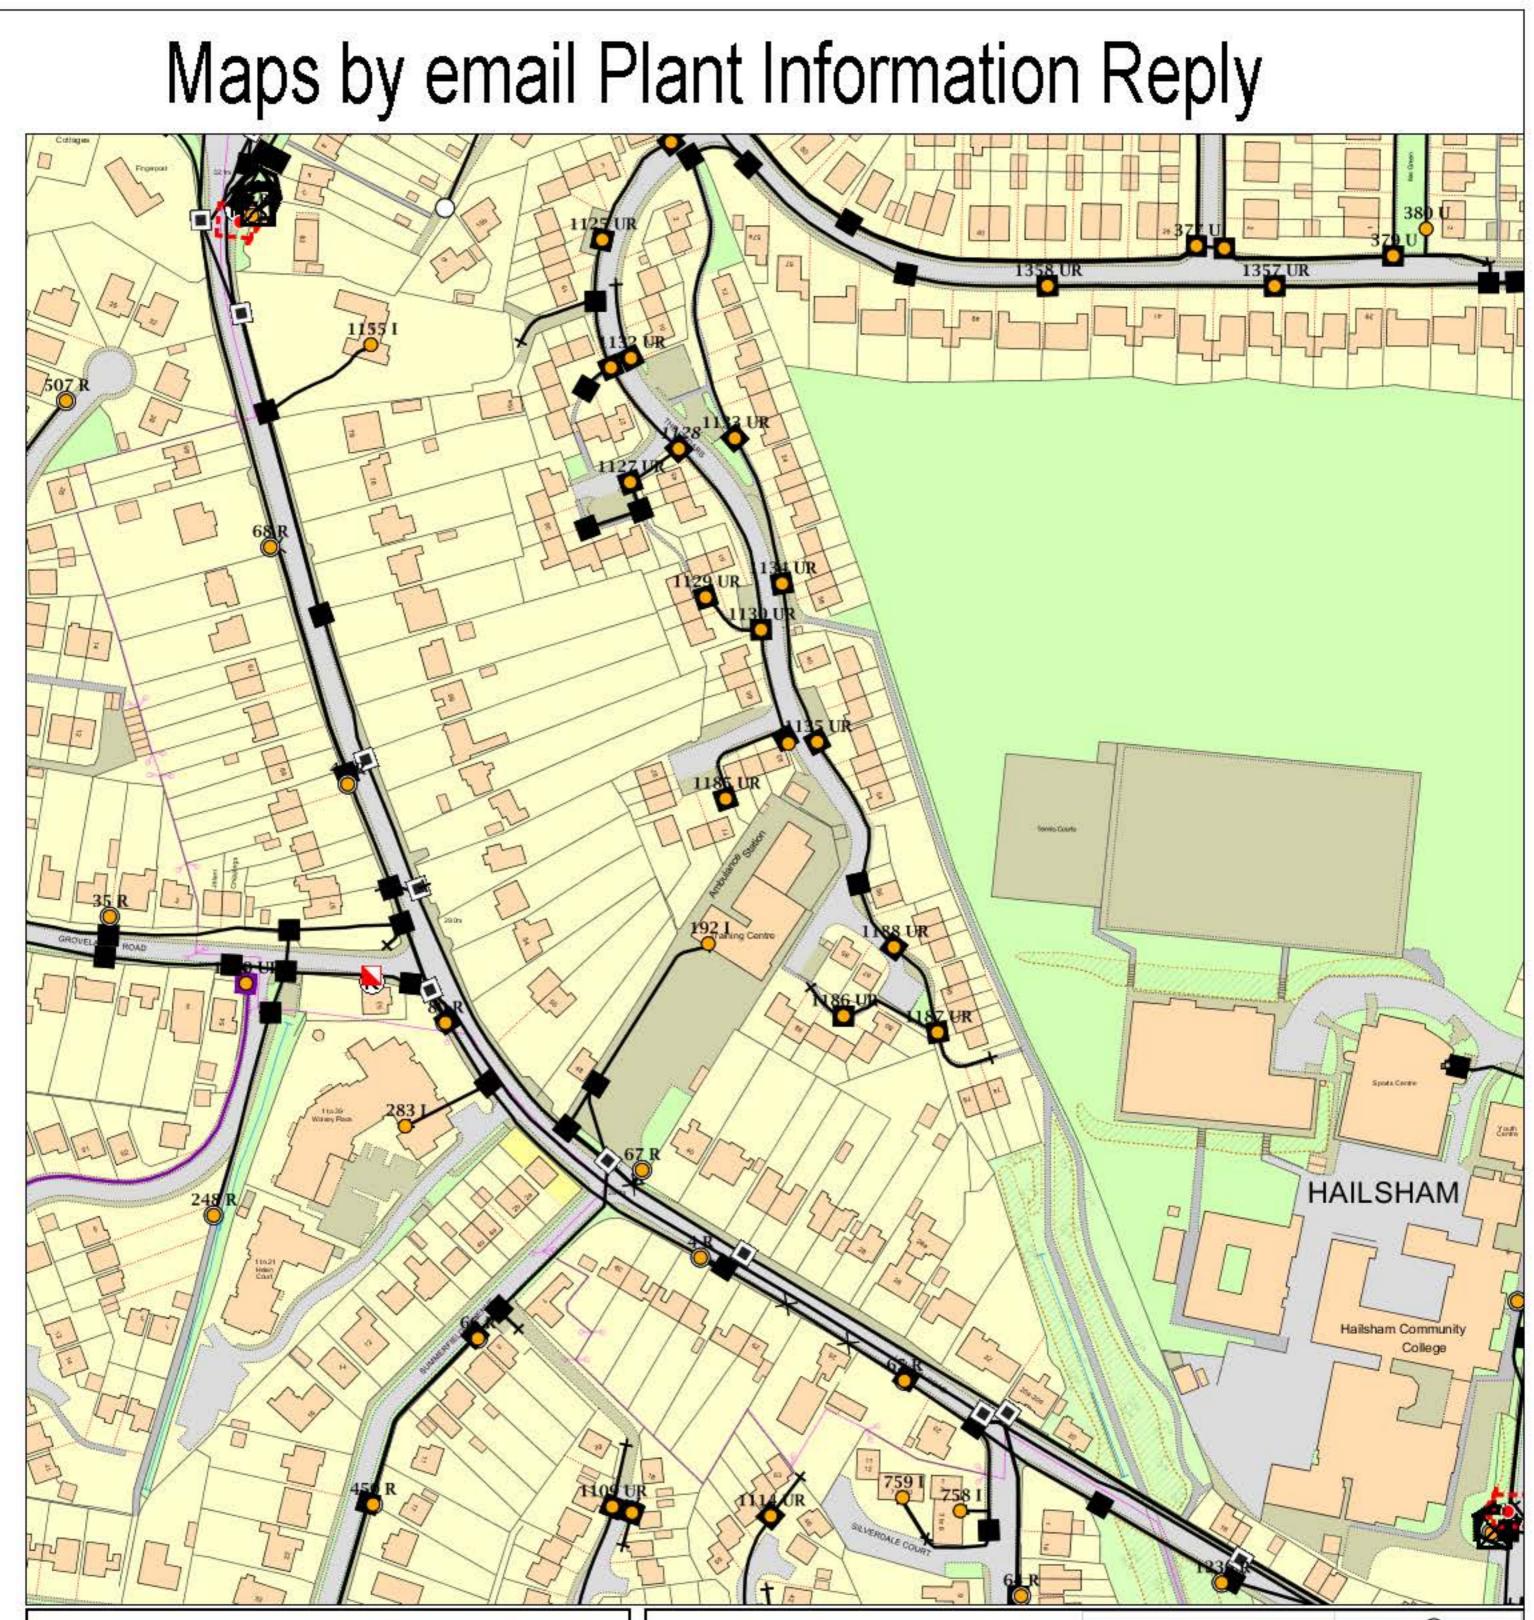

## **IMPORTANT WARNING**

Information regarding the location of BT apparatus is given for your assistance and is intended for general guidance only. No guarantee is given of its accuracy. It should not be relied upon in the event of excavations or other works being made near to BT apparatus which may exist at various depths and may deviate from the marked route.

| KEY TO BT SYMBOLS | Pole                                                                                                 | 0              |
|-------------------|------------------------------------------------------------------------------------------------------|----------------|
| DP O              | Planned Pole                                                                                         | 0              |
| Planned DP        | Joint Box                                                                                            |                |
| PCP 🕅             | Change Of State                                                                                      | +              |
| Planned PCP       | Split Coupling                                                                                       | X              |
| Built             | Duct Tee                                                                                             |                |
| Planned           | Planned Box                                                                                          |                |
| Inferred          | Manhole                                                                                              |                |
| Building          | Planned Manhole                                                                                      |                |
| Kiosk 🛞           | Cabinet                                                                                              | Û              |
| Hatchings         | Planned Cabinet                                                                                      | Û              |
|                   | Other proposed plant is shown usi<br>BT Symbols not listed above may<br>Existing BT Plant may not be | e disregarded. |

Existing BT Plant may not be recorded. Information valid at time of preparation

BT Ref : BTC01558T Map Reference : (centre) TQ5864010044 Easting/Northing : (centre) 558640,110044 Issued : 28/09/2017 13:56:03

WARNING: IF PLANNED WORKS FALL INSIDE HATCHED AREA IT IS ESSENTIAL BEFORE PROCEEDING THAT YOU CONTACT THE NATIONAL NOTICE HANDLING CENTRE. PLEASE SEND E-MAIL TO: nnhc@openreach.co.uk