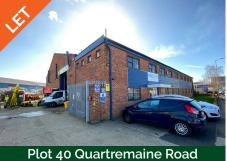

- 2,399 sq ft Class A1/D1 unit
- Sold to Yorkshire Building Society

Plot 40 Quartremaine Road Industrial Estate, Portsmouth
9,175 sq ft Class B1/B2/B8 unit
Let to Harwoods Group

AGENCY | LEASE ADVISORY | MANAGEMENT | RATING | VALUATION | INVESTMENT | DEVELOPMENT