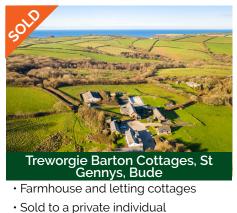

Eschmann House, 15 Peter Road, Lancing

- 40,599 sq ft Class B1/B8 unit Let to a local manufacturer

4th & 5th Floors, Moore House, Brighton

- 8,500 sq ft Class B1/E unit
- Let to an e-retailer



## Unit 2, Brookside Avenue, Rustington, Littlehampton

• 9,589 sq ft industrial investment

 $\boldsymbol{\cdot}$  Sold to The Rookery Estates Company



• 2,164 sq ft development opportunity
• Sold to Zone Developments Limited

## A SELECTION OF OUR 2021 DEALS



• 6,420 sq ft business centre investment

Sold to an investment company



• Arundel (1 acre & buildings), Brighton (shop, flat & yard), Wivelsfield (0.5 aces)



- 48 Cromwell Road, Hove
- 2,908 sq ft Class D1 unit
- Let to The Nest Hove Ltd





- Chichester • 9,828 sq ft Class B1 unit
- Let to Secretary of State



1-3 South Street, Chichester

 $\boldsymbol{\cdot}$  Retail and office investment

Acquired for a private client



42-44 West Street, Fareham

- 2,399 sq ft Class A1/D1 unit
- Sold to Yorkshire Building Society



Plot 40 Quartremaine Road Industrial Estate, Portsmouth
9,175 sq ft Class B1/B2/B8 unit
Let to Harwoods Group

AGENCY | LEASE ADVISORY | MANAGEMENT | RATING | VALUATION | INVESTMENT | DEVELOPMENT





4 East Street, Chichester

Retail investment

Acquired for a private client



27A Stubbington Green, Fareham

- 8,406 sq ft development opportunity
- Sold to a development company

## BRIGHTON



Andrew Halfacree Director T: 01273 740385 E: a.halfacree@flude.com



**Ed Deslandes** Director T: 01273 740396