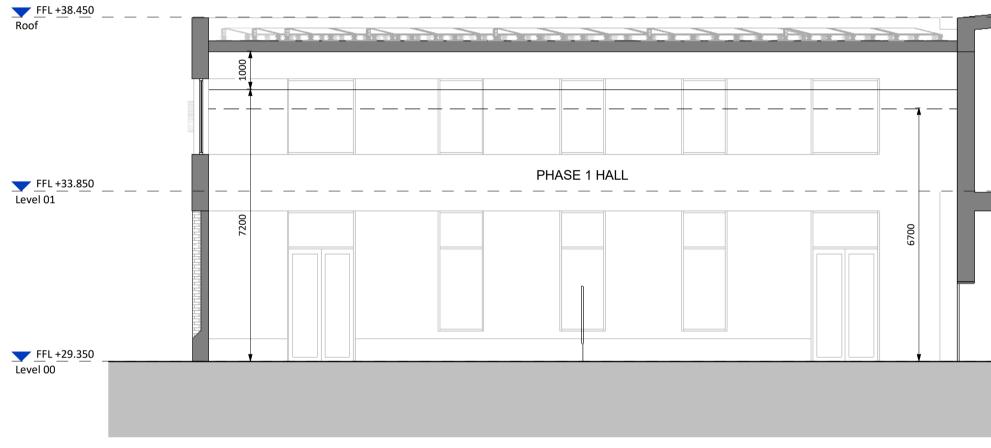

## FFL +41.450 Upper Roof \_\_\_\_\_ WCs CORRIDOR ACTIVITY ROOM PHASE 1 HALL 3-----£ ATRIUM \_\_\_\_\_ \_\_\_\_\_

\_ \_ \_ \_ \_ \_ \_

\_ \_ \_ \_ \_ \_ \_ \_

|                            | PL06 | 20.10.2022 | Design development of the atrium, W<br>changing | Cs, stores, seating, |  |
|----------------------------|------|------------|-------------------------------------------------|----------------------|--|
|                            | PL05 | 27.09.2022 | Changing room and rear entrance upo             | dated                |  |
|                            | PL04 | 14.09.2022 | Design development                              |                      |  |
|                            | PL03 | 06.09.2022 | Community Centre updated                        |                      |  |
|                            | PL02 | 04.08.2022 | Kitchen reduced, changing rooms add             | led                  |  |
|                            | PL01 | 13.05.2022 | Issued for Planning                             |                      |  |
| STATUS                     | REV  | DATE       | DESCRIPTION                                     |                      |  |
| CLIENT                     |      |            |                                                 | REVISED BY           |  |
| Miller Homes/ Vistry Group |      |            |                                                 |                      |  |