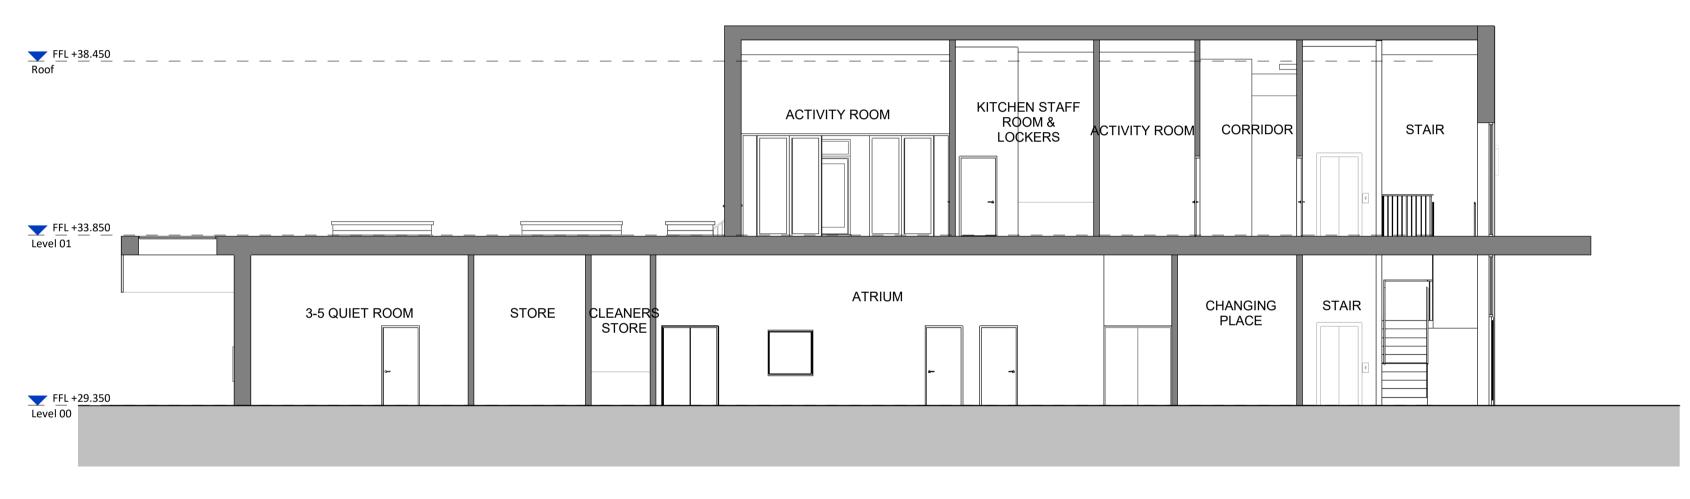

Section A-A 1:100

\_\_\_\_\_

| Phase 1                                                            |                   |
|--------------------------------------------------------------------|-------------------|
| STATUS CODE                                                        | SCALE             |
| PL : Authorized and accepted                                       | 1:100@A1          |
| DRAWING USAGE:                                                     |                   |
| PROJECT - ORIGINATOR - VOLUME - LEVEL - TYPE - ROLE - CLASS NUMBER | STATUS _ REVISION |
| 153454-STL-10-ZZ-DR-A-XX-03310                                     | PL06              |

## Chichester

Community Centre - Sections Sheet 1 -

DRAWING TITLE

PROJECT Whitehouse Farm Masterplan Chichester

| Miller Homes/ Vistry Group |      |            |                                                                  |
|----------------------------|------|------------|------------------------------------------------------------------|
| CLIENT                     |      |            | REVISED B                                                        |
| STATUS                     | REV  | DATE       | DESCRIPTION                                                      |
|                            | PL01 | 13.05.2022 | Issued for Planning                                              |
|                            | PL02 | 04.08.2022 | Kitchen reduced, changing rooms added                            |
|                            | PL03 | 06.09.2022 | Community Centre updated                                         |
|                            | PL04 | 14.09.2022 | Design development                                               |
|                            | PL05 | 27.09.2022 |                                                                  |
|                            | PL06 | 20.10.2022 | Design development of the atrium, WCs, stores, seating, changing |