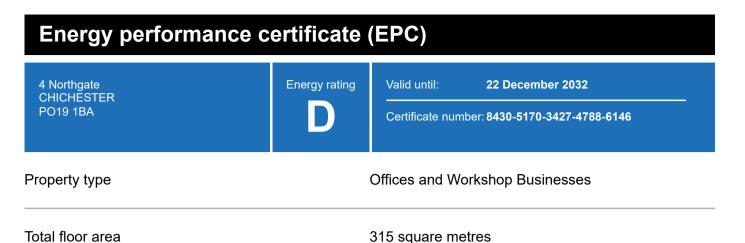

# **Energy efficiency rating for this property**

This property's current energy rating is D.

Properties are given a rating from A+ (most efficient) to G (least efficient).

Properties are also given a score. The larger the number, the more carbon dioxide (CO2) your property is likely to emit.