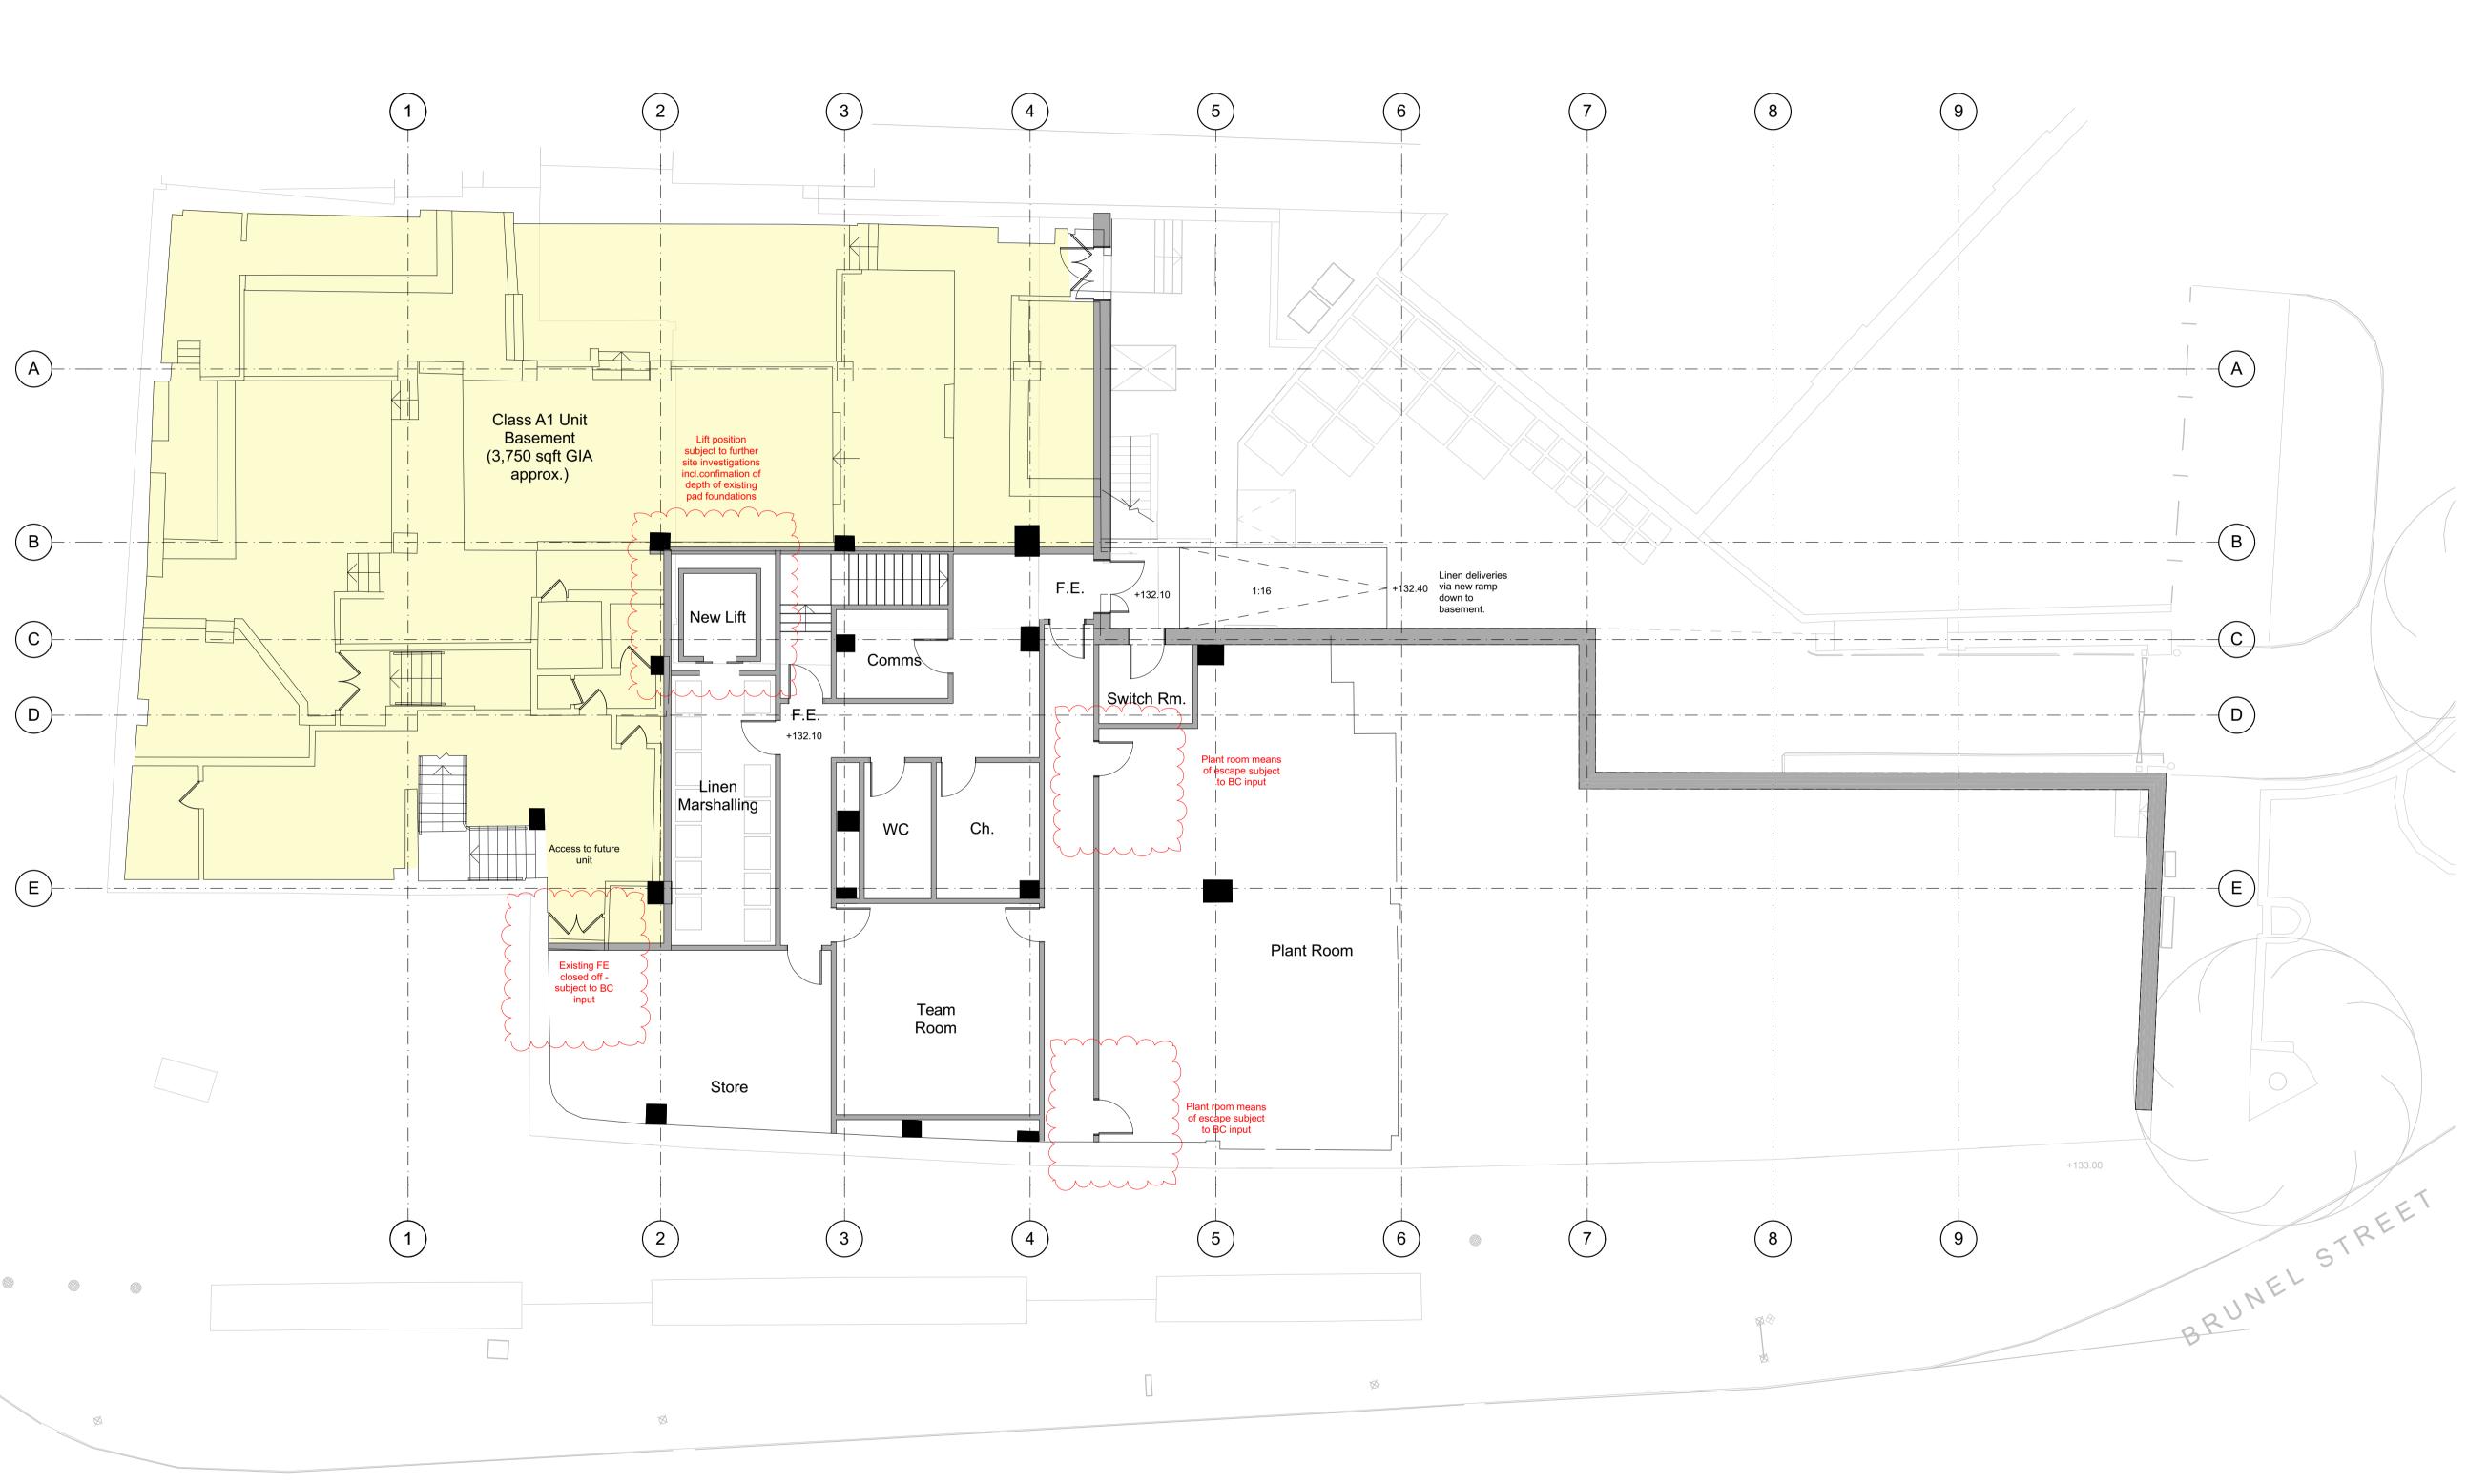

SUFFOLK STREET QUEENSWAY

status FEASIBILITY

Butterthwaite House Jumble Lane Ecclesfield Sheffield, S35 9XJ

Tel: 0114 2451021 Email: admin@archetech.co.uk

t

Saabon Ltd

Premier Inn & Thyme Restaurant
Beneficial Building
Suffolk Street
Birmingham

Irg title

Proposed Basement Plan

| date | October 2018 | drawn CMP |
|------|--------------|-----------|
|      |              |           |

scale 1:100 sheet A1

drwg no & revision 1841/SK01D