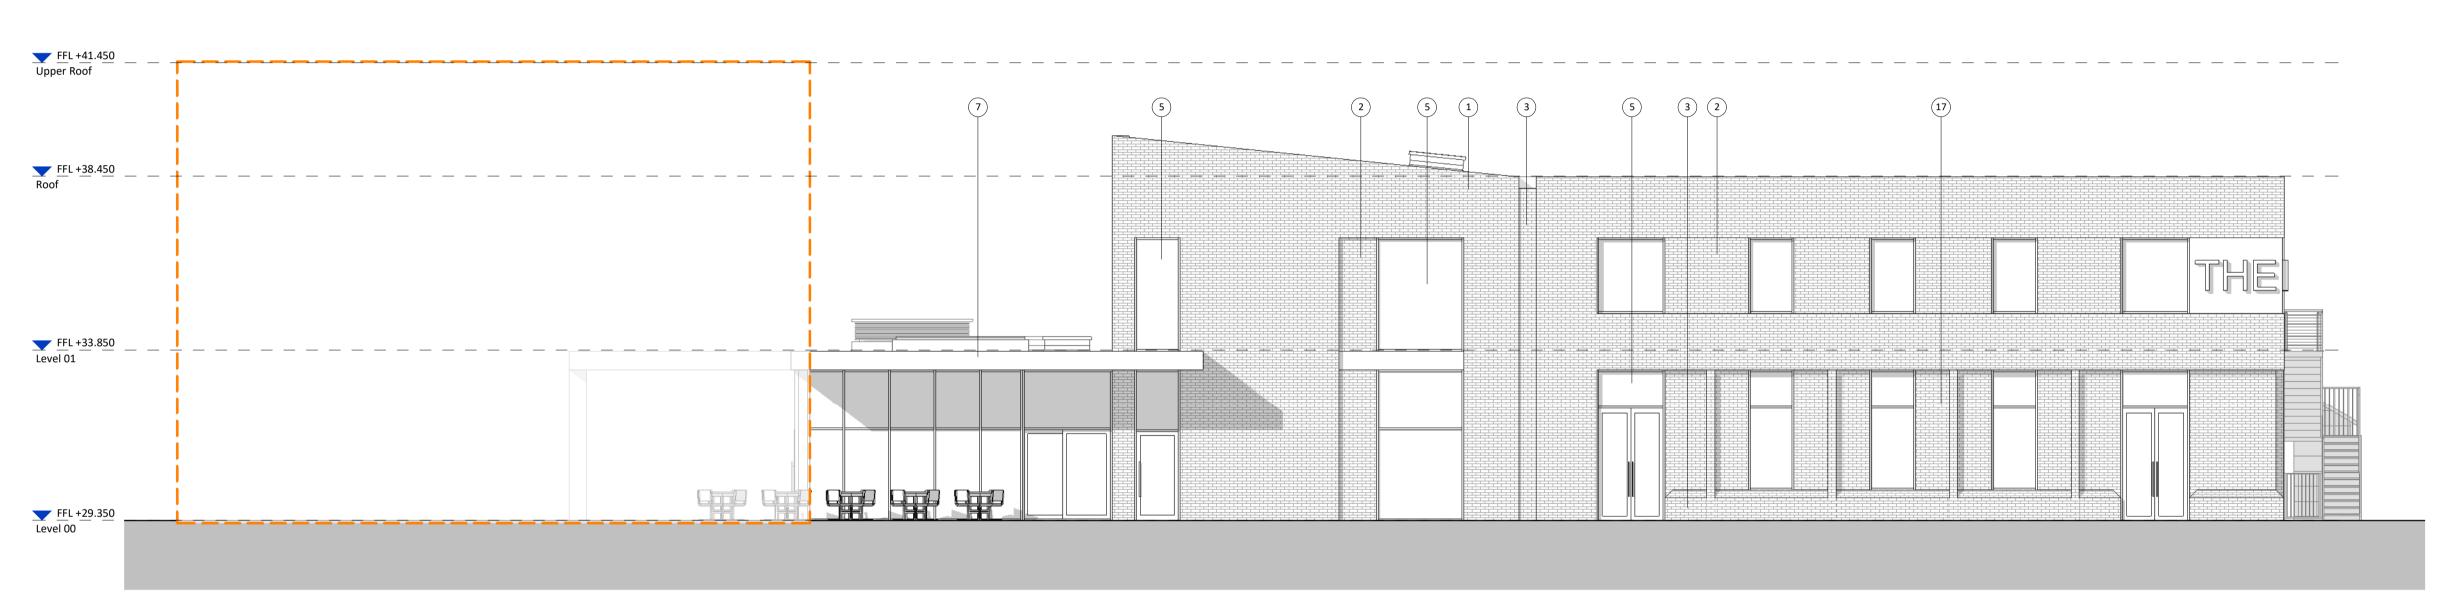

For information only - indicative Phase 2 hall design not for detailed approval

(22) Texture Brick 23 Dark Grey

North East Elevation 1:100

Responsibility is not accepted for errors made by others in scaling from this drawing. All construction information should be taken from figured dimensions only.

PL02 21.06.2022 Fenestration to south-east and north-east elevations updated, roof terrace removed

PL01 13.05.2022 Issued for Planning

STATUS | REV | DATE | DESCRIPTION

Miller Homes/ Vistry Group

CHECKED BY ORIGINATOR NO