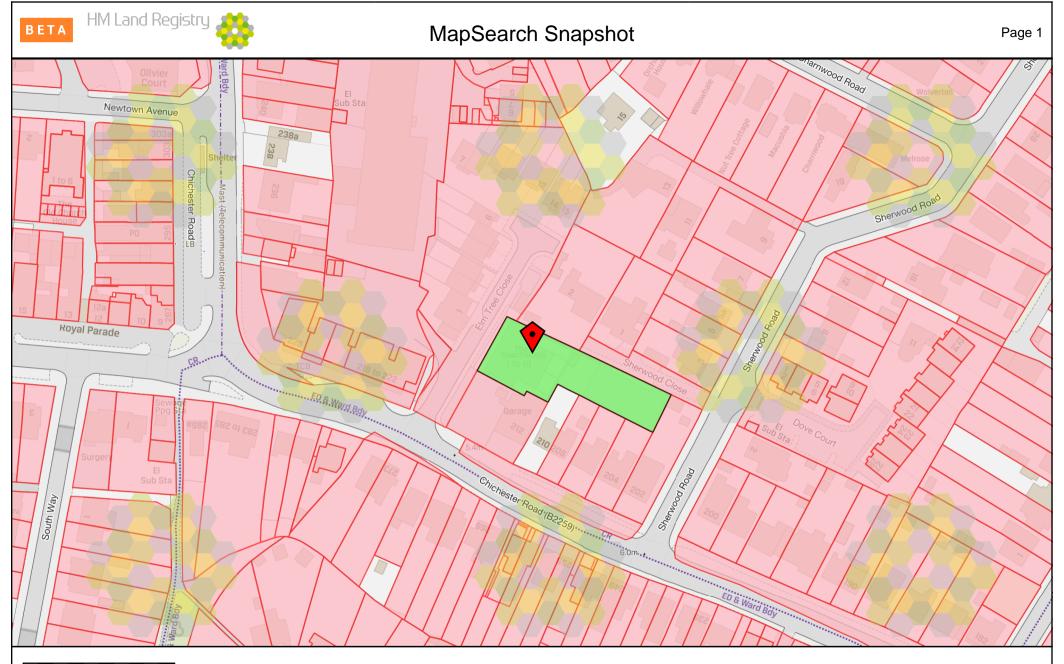

0 5 10 15 20 25 30 35 40 50m

Map scale 1:1250

© Crown copyright and database rights 2019 Ordnance Survey 100026316

This map is for reference purposes only. You are not permitted to copy, sub-license, distribute or sell any of this data to third parties in any form. Data last updated 10:00pm 01 NOVEMBER, 2019

| Title number | Estate information | Address                                                          |
|--------------|--------------------|------------------------------------------------------------------|
| WSX312685    | Freehold           | FLAT 1, THE COACHWORKS SHERWOOD CLOSE, BOGNOR REGIS PO22<br>9DT  |
|              |                    | FLAT 2, THE COACHWORKS SHERWOOD CLOSE, BOGNOR REGIS PO22<br>9DT  |
|              |                    | FLAT 3, THE COACHWORKS SHERWOOD CLOSE, BOGNOR REGIS PO22<br>9DT  |
|              |                    | FLAT 4, THE COACHWORKS SHERWOOD CLOSE, BOGNOR REGIS PO22<br>9DT  |
|              |                    | FLAT 5, THE COACHWORKS SHERWOOD CLOSE, BOGNOR REGIS PO22<br>9DT  |
|              |                    | FLAT 6, THE COACHWORKS SHERWOOD CLOSE, BOGNOR REGIS PO22<br>9DT  |
|              |                    | FLAT 7, THE COACHWORKS SHERWOOD CLOSE, BOGNOR REGIS PO22<br>9DT  |
|              |                    | FLAT 8, THE COACHWORKS SHERWOOD CLOSE, BOGNOR REGIS PO22<br>9DT  |
|              |                    | FLAT 9, THE COACHWORKS SHERWOOD CLOSE, BOGNOR REGIS PO22<br>9DT  |
|              |                    | FLAT 10, THE COACHWORKS SHERWOOD CLOSE, BOGNOR REGIS PO22<br>9DT |