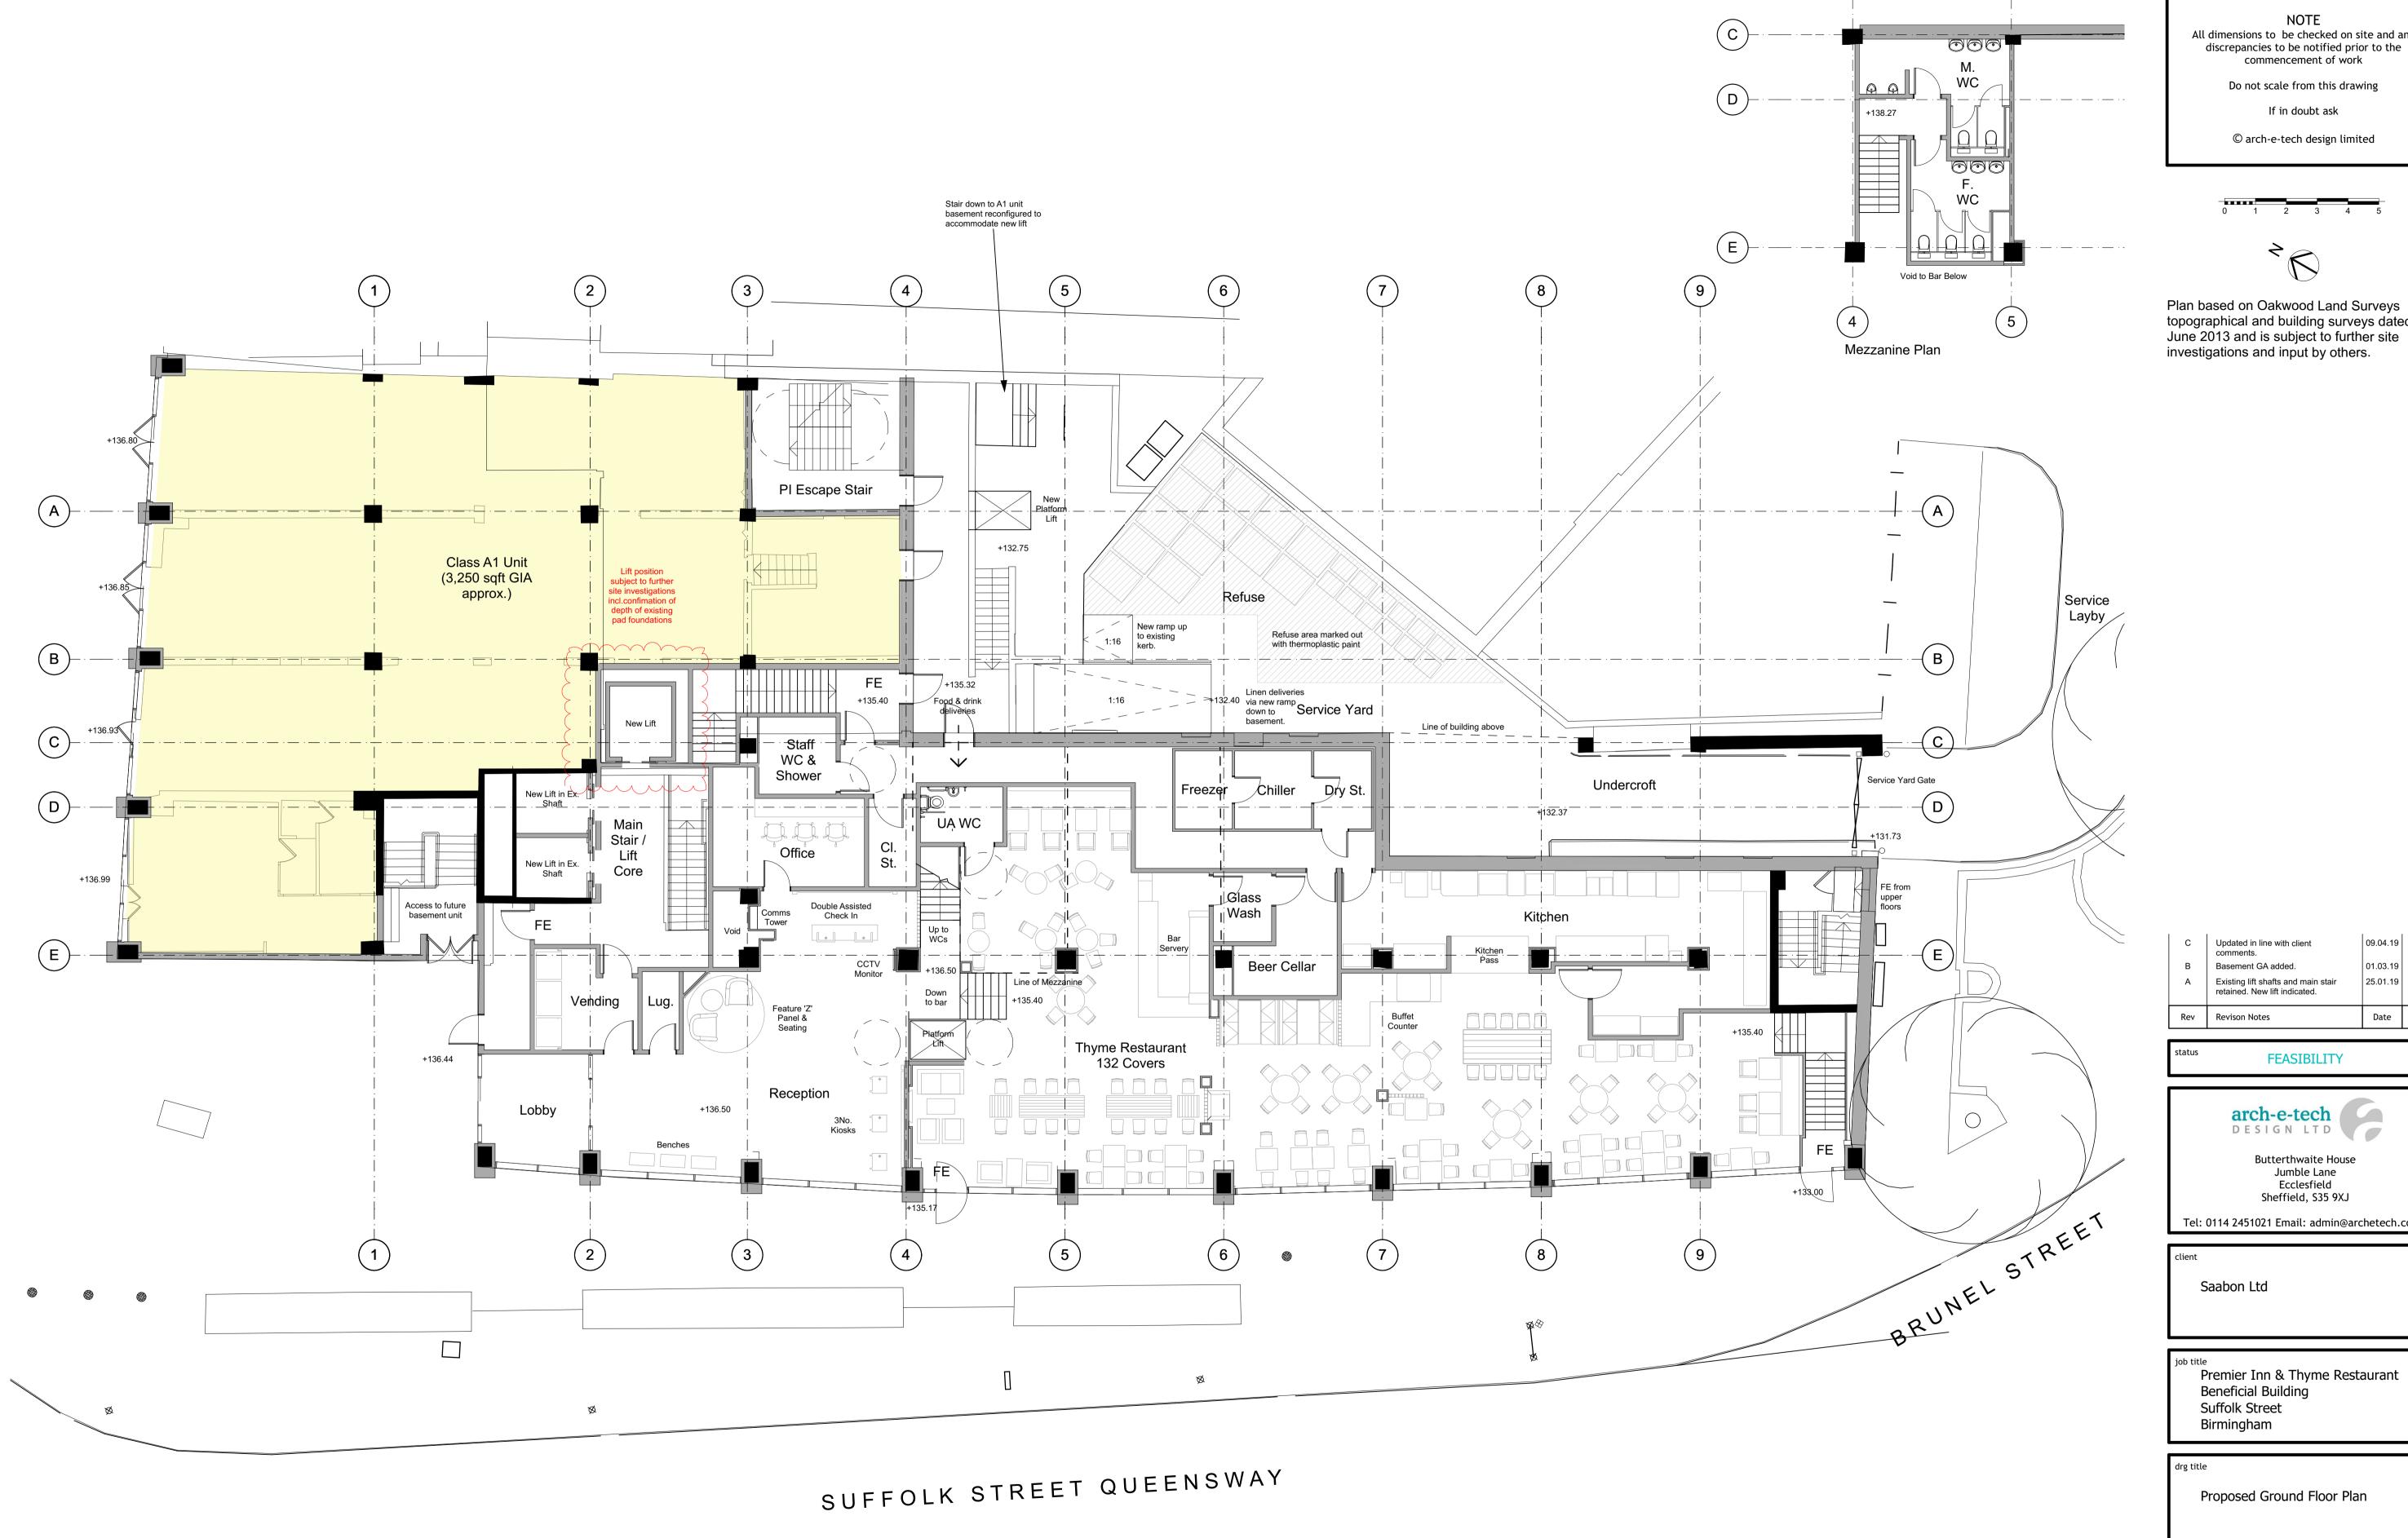

All dimensions to be checked on site and any

commencement of work

Do not scale from this drawing If in doubt ask

© arch-e-tech design limited

Plan based on Oakwood Land Surveys topographical and building surveys dated June 2013 and is subject to further site investigations and input by others.

| 1 - 1 |                                                                   | l        |         |
|-------|-------------------------------------------------------------------|----------|---------|
| С     | Updated in line with client comments.                             | 09.04.19 | CMP     |
| В     | Basement GA added.                                                | 01.03.19 | CMP     |
| А     | Existing lift shafts and main stair retained. New lift indicated. | 25.01.19 | CMP     |
| Rev   | Revison Notes                                                     | Date     | Initial |

**FEASIBILITY** 

Jumble Lane Ecclesfield Sheffield, S35 9XJ Tel: 0114 2451021 Email: admin@archetech.co.uk

Saabon Ltd

Premier Inn & Thyme Restaurant Beneficial Building Suffolk Street Birmingham

Proposed Ground Floor Plan

drawn CMP October 2018

sheet A1 scale 1:100 drwg no & revision 1841/SK02C