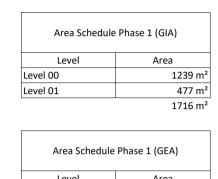

1288 m² 523 m²

PL07 20.10.2022 Design development of the atrium, WCs, stores, seating,

PL06 27.09.2022 Changing room and rear entrance updated

PL05 14.09.2022 Design development

PL04 06.09.2022 Community Centre updated