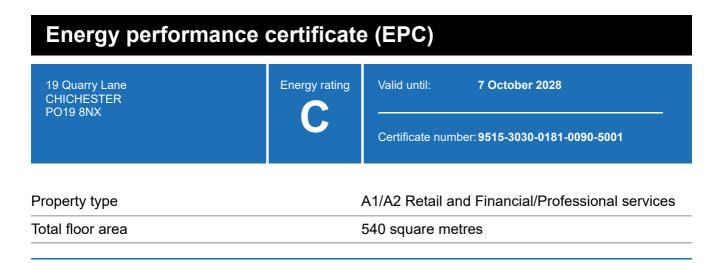

## **Energy rating and score**

This property's current energy rating is C.

Properties get a rating from A+ (best) to G (worst) and a score.

The better the rating and score, the lower your property's carbon emissions are likely to be.