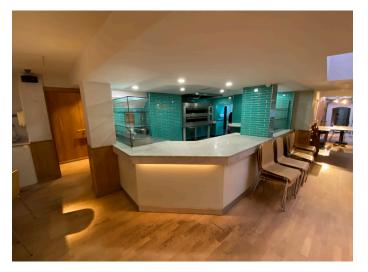

### Accommodation

This mid-terrace building is arranged over ground and first floors, with an attic and located in Midhurst town centre on the western side of North Street.

Internally, the building is configured as a restaurant providing dining space for around 90 covers, a kitchen, preparation areas and a disable WC. The first floor is currently arranged as customer male and female toilets, staff facilities and storage. The attic is used for housing the air handling system. Externally, there is a large garden, which offers at least a further 36 covers.