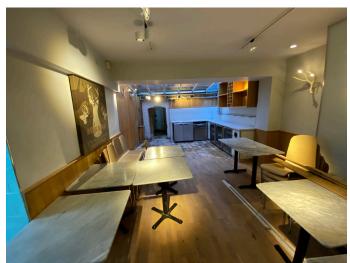

### Accommodation

This mid-terrace building is arranged over ground and first floors, with an attic and located in Midhurst town centre on the western side of North Street.

Internally, the building is configured as a restaurant providing dining space for around 90 covers, a kitchen, preparation areas and a disable WC. The first floor is currently arranged as customer male and female toilets, staff facilities and storage. The attic is used for housing the air handling system. Externally, there is a large garden, which offers at least a further 36 covers.