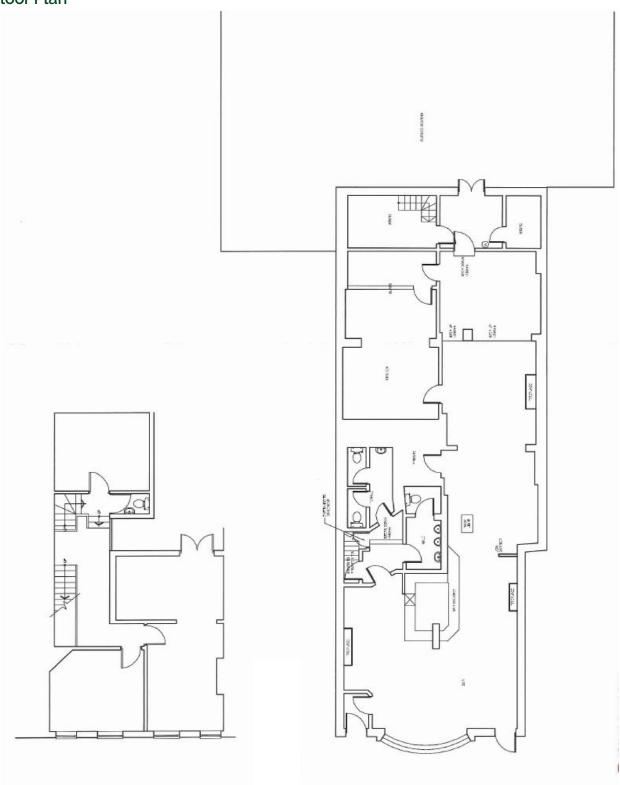

# Floor Plan

The property has the following approximate NIA:

| Area         | Sq M   | Sq Ft |
|--------------|--------|-------|
| Ground Floor | 179.16 | 1,928 |
| First Floor  | 80.44  | 866   |
| Second Floor | 38.03  | 409   |
| Total        | 297.64 | 3,204 |