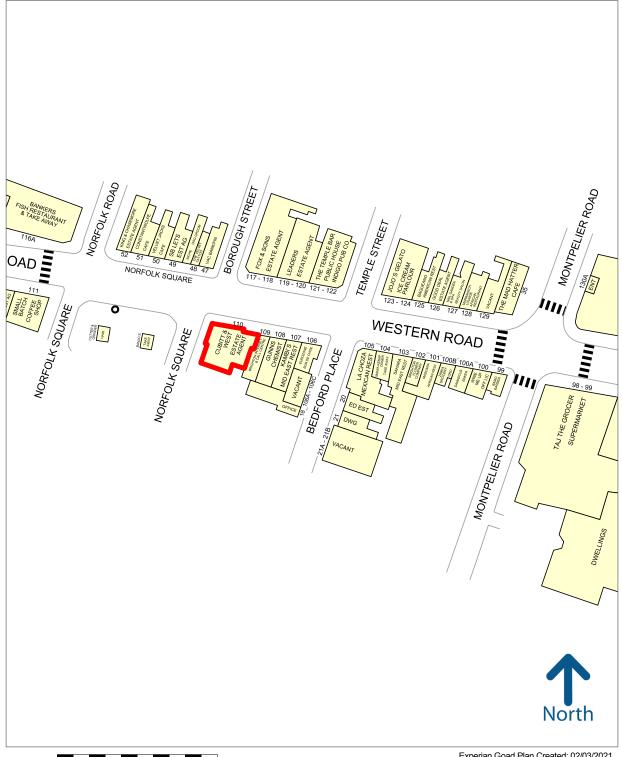

#### Location

The space is situated on the Hove / Brighton boundary and immediately next to Norfolk Square, approximately one mile west of Brighton City centre and at the western end of Western Road, which is one of Brighton & Hove's main retailing and commercial thoroughfares.

Nearby occupiers include Waitrose, Small Batch, Fox & Sons and Leaders Estate

Aaron Lees a.lees@flude.com 01273 727070 www.flude.com

April 2021

OFFICES IN BRIGHTON, CHICHESTER AND PORTSMOUTH

**Brighton Central** 

50 metres

Experian Goad Plan Created: 02/03/2021 Created By: Flude Commercial