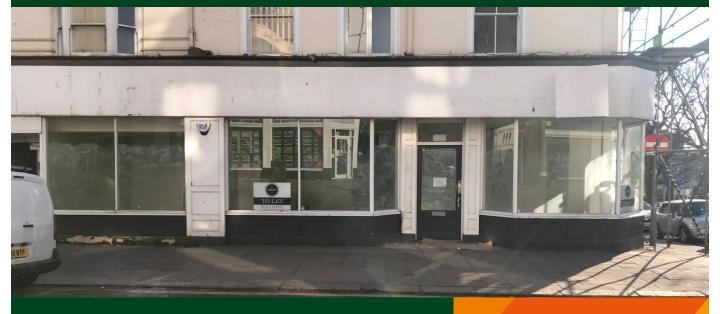

**109a - 110 Western Road** Brighton, East Sussex BN1 2AA

# LARGE CORNER RETAIL UNIT ON WERSTERN ROAD

Size 137.22 sq m (1,477 sq ft)

# Key Features:

- High footfall and major thoroughfare area
- Attractive location overlooking Norfolk

Square gardens

- Air conditioning (untested)
- Available on a new lease
- Rent £45,000 per annum

**TO LET** 

#### Location

The space is situated on the Hove / Brighton boundary and immediately next to Norfolk Square, approximately one mile west of Brighton City centre and at the western end of Western Road, which is one of Brighton & Hove's main retailing and commercial thoroughfares.