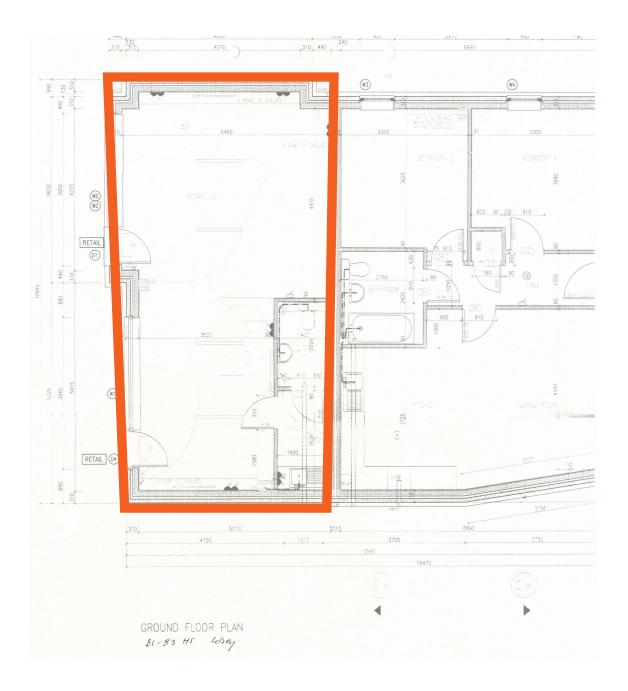

# Floor Plans

For identification purposes only.

### Accommodation

The accommodation comprises a modern selfcontained ground floor retail unit which benefits from a kitchenette and WC.

The property has the following approximate Net Internal Area (NIA) of 51.20 sq m (551 sq ft).