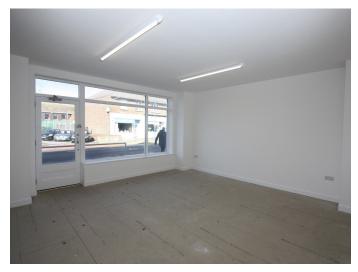

### Accommodation

The accommodation comprises a modern selfcontained ground floor retail unit which benefits from a kitchenette and WC.

The property has the following approximate Net Internal Area (NIA) of 51.20 sq m (551 sq ft).