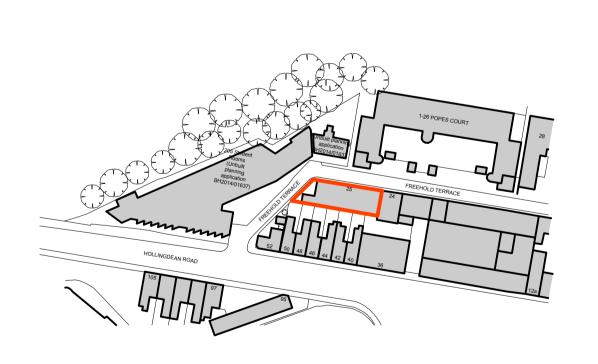

First Floor Plan









| Terrace                                                                                                                                                                                                             |                                                                | drawing number 0508.EXG.00 drawing title Existing Gro                                                                                                                            |                                                                                                                                                                 |
|-----------------------------------------------------------------------------------------------------------------------------------------------------------------------------