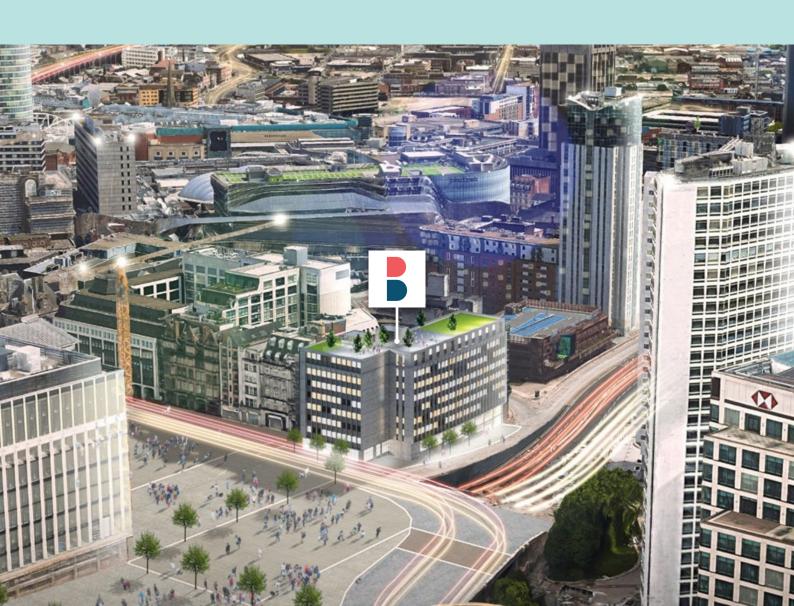

### **LOCATION AND SITUATION**

Situated on the prominent corner position of Paradise Circus and Suffolk Street Queensway; Beneficial Building sits adjacent the Paradise Development which is one of the biggest development projects Birmingham has seen for a generation and will bring a vibrant mixed use scheme to the city with commercial, retail, leisure and hotel space in addition to a greatly enhanced public realm.