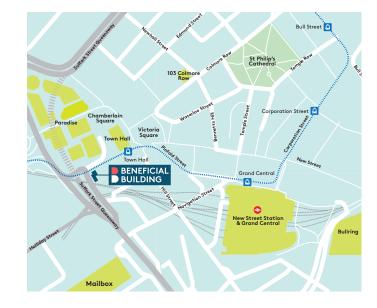

### **LOCATION AND SITUATION**

Situated on the prominent corner position of Paradise Circus and Suffolk Street Queensway; Beneficial Building sits adjacent the Paradise Development which is one of the biggest development projects Birmingham has seen for a generation and will bring a vibrant mixed use scheme to the city with commercial, retail, leisure and hotel space in addition to a greatly enhanced public realm.