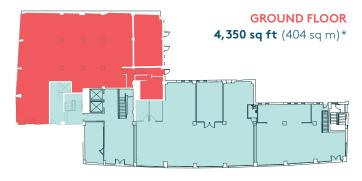

# GROUND FLOOR RETAIL/LEISURE OPPORTUNITY

4,350 SQ FT (404 SQ M)

### **KEY FEATURES**

- City centre ground floor premises
- Proposed Class E consent
- Prominent corner location
- Immediate area subject to significant urban regeneration
- Birmingham to host Commonwealth games in 2022
- Available to let on new EFRI lease
- Open plan accommodation
- Situated below residential co living space
- Ground: 4,350 sq ft (404 sq m) (can be split or extended to 6,000 sq ft depending on requirement)
- Rent on application
- Nearby occupiers include Dishoom, Vinoteca, and the extensive range of high end retail and leisure amenities at the The Mailbox

### **VAT**

Rents and prices are quoted exclusive of and are subject to VAT.

Retail Space
Office Space

For indicative purposes. Not to scale.

\*Approximate Gross Internal Area (GIA).

Space can be extended to C.6,000 sq ft depending on requirement.