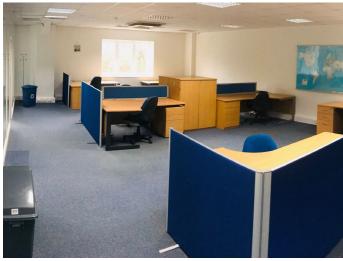

#### **Key Features:**

- Established business park location
- · Recently refurbished to a high standard
- Good parking provisions
- · Ground floor waiting area
- First floor offices / lab space can be made open plan
- Personnel / goods lift access
- · Welfare facilities on ground and first floor
- DDA compliant

#### Accommodation

The space has recently been refurbished into high quality office space. There is a ground floor office / waiting area with welfare facilities. The first floor is split into 3 main office / lab areas. These can be made open plan. Fixture and fittings can be made available by negotiation.