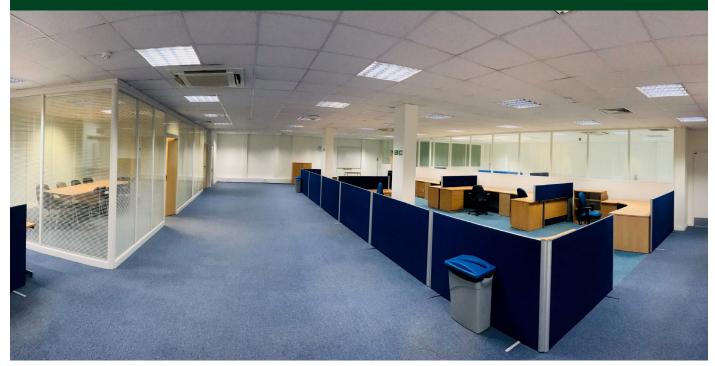

#### Accommodation

The space has recently been refurbished into high quality office space. There is a ground floor office / waiting area with welfare facilities. The first floor is split into 3 main office / lab areas. These can be made open plan. Fixture and fittings can be made available by negotiation.

There is a generous parking provision with 10 parking spaces in the front forecourt.

The property has the following approximate IPMS Office 3:

| Floor  | Sq Ft       | Sq M     |
|--------|-------------|----------|
| Ground | 275 sq ft   | 25 sq m  |
| First  | 5,327 sq ft | 495 sq m |
| Total  | 5,602 Sq Ft | 520 Sq M |