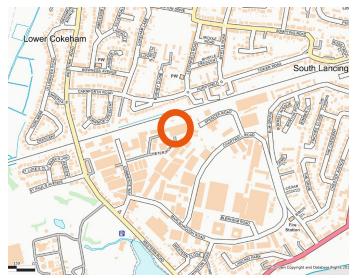

#### Location

The property is located on Peter Road towards the northern boundary of the Lancing Business Park. Lancing Business Park is the principle business area of Lancing comprising a circa 93 acre estate. Road access to the estate is via Western Road / Busticle Lane which links to the A27 approximately 1.2 miles to the north of the estate and to the A259 South Coast Road approximately 400 metres to the south.