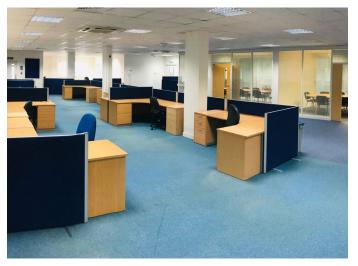

#### **Key Features:**

- Established business park location
- · Recently refurbished to a high standard
- Good parking provisions
- · Ground floor waiting area
- First floor offices / lab space can be made open plan
- Personnel / goods lift access
- · Welfare facilities on ground and first floor
- DDA compliant

#### Accommodation

The space has recently been refurbished into high quality office space. There is a ground floor office / waiting area with welfare facilities. The first floor is split into 3 main office / lab areas. These can be made open plan. Fixture and fittings can be made available by negotiation.