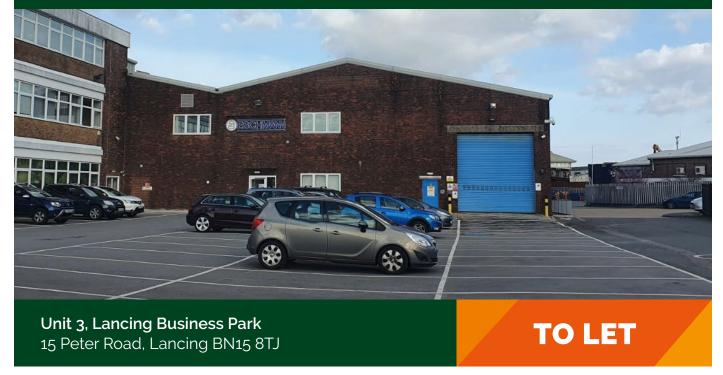

### REFURBISHED OFFICE ACCOMMODATION

Ground and first floor 520 sq m (5,602 sq ft)

#### Location

The property is located on Peter Road towards the northern boundary of the Lancing Business Park. Lancing Business Park is the principle business area of Lancing comprising a circa 93 acre estate. Road access to the estate is via Western Road / Busticle Lane which links to the A27 approximately 1.2 miles to the north of the estate and to the A259 South Coast Road approximately 400 metres to the south.

## Unit 3, Lancing Business Park 15 Peter Road, Lancing BN15 8TJ

Flude Property Consultants for themselves and for the vendors or lessors of this property whose agents they are give notice that: i) these particulars are set out in good faith and are believed to be correct but their accuracy cannot be guaranteed and they do not form any part of any contract; ii) no person in the employment of Flude Property Consultants has any authority to make or give any representation or warranty whatsoever in relation to this property.