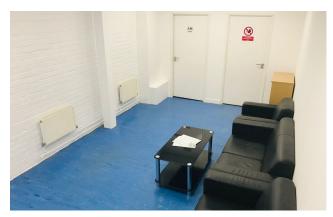

#### **Key Features:**

- Established business park location
- · Recently refurbished to a high standard
- Good parking provisions
- · Ground floor waiting area
- First floor offices / lab space can be made open plan
- Personnel / goods lift access
- · Welfare facilities on ground and first floor
- DDA compliant

#### Accommodation

The space has recently been refurbished into high quality office space. There is a ground floor office / waiting area with welfare facilities. The first floor is split into 3 main office / lab areas. These can be made open plan. Fixture and fittings can be made available by negotiation.