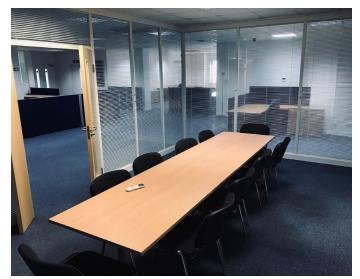

#### Accommodation

The space has recently been refurbished into high quality office space. There is a ground floor office / waiting area with welfare facilities. The first floor is split into 3 main office / lab areas. These can be made open plan. Fixture and fittings can be made available by negotiation.