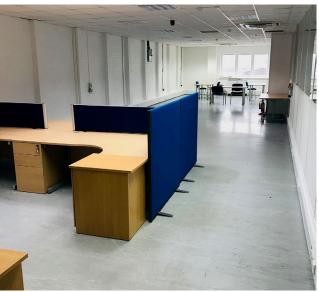

#### Accommodation

The space has recently been refurbished into high quality office space. There is a ground floor office / waiting area with welfare facilities. The first floor is split into 3 main office / lab areas. These can be made open plan. Fixture and fittings can be made available by negotiation.

There is a generous parking provision with 10 parking spaces in the front forecourt.

The property has the following approximate IPMS Office 3:

| Floor  | Sq Ft       | Sq M     |
|--------|-------------|----------|
| Ground | 275 sq ft   | 25 sq m  |
| First  | 5,327 sq ft | 495 sq m |
| Total  | 5,602 Sq Ft | 520 Sq M |