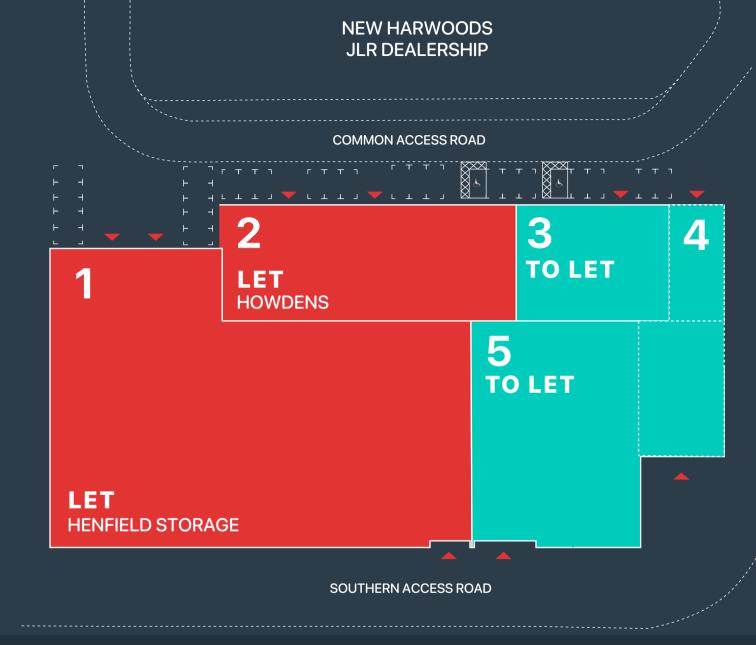

## **BRIGHTON**

TRADE PARK

THE REMAINING UNITS OFFER HIGH QUALITY REFURBISHED TRADE / INDUSTRIAL ACCOMMODATION IN A VARIETY OF COMBINATIONS. READY FOR OCCUPATION Q2 2022.

All areas are Ground Floor only approximate on a GIA basis.

|   | SQ M  | SQ FT  | STATUS |
|---|-------|--------|--------|
|   | 2,560 | 27,550 | LET    |
| 2 | 784   | 8,440  | LET    |
| 3 | 406   | 4,370  | TO LET |
| 4 | 364   | 3,910  | TO LET |
| 5 | 1,275 | 13,720 | TO LET |

Unit 5 includes 350 sqm (3,760 sq ft) of upstairs office/storage accommodation. Units can be let as a whole or subdivided in a number of ways.

HEIGHT

FULLY REFURBISHED WITH NEW ROOF

INCOMING ELECTRICITY SUPPLY UP TO 180 KVA