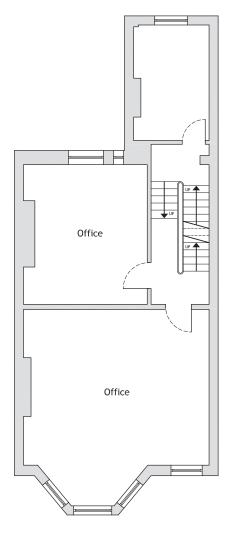

# Floor Plans

Office Office Office

+01 First Floor Plan

+02 Second Floor Plan

## Accommodation

The property comprises of a 5 story (including lower ground floor) mid terraced period building. The available accommodation is situated over first and second floors and provide 6 separate office suites which are due to be refurbished. There is a separate kitchen and 2 WCS on the second floor.

The property has the following approximate IPMS Office 3:

| Floor  | Sq Ft       | Sq M        |
|--------|-------------|-------------|
| First  | 640 sq ft   | 59.49 sq m  |
| Second | 545 sq ft   | 50.66 sq m  |
| Total  | 1,185 sq ft | 110.15 sq m |