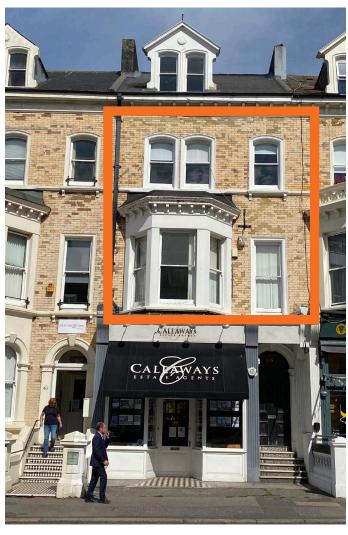

#### Location

Church Road is a popular retail street in central Hove, home to a high number of cafes, bars and restaurants, as well as various professional and financial services with a mix of office and residential.

## Accommodation

The property comprises of a 5 story (including lower ground floor) mid terraced period building. The available accommodation is situated over first and second floors and provide 6 separate office suites which are due to be refurbished. There is a separate kitchen and 2 WCS on the second floor.