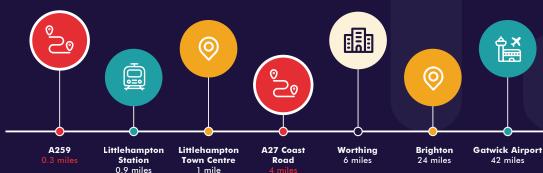

cent retail park where the occupiers include Tesco, Currys and Wickes.





#### **DESCRIPTION**

The premises will comprise a single terrace of 4 adjoining units capable of being occupied individually or by a combination of units. The development is due for completion in Q4 of 2021 and will benefit from:

• Eaves Height: 8m

• Floor Loading: 37.5 Kn/m2

• Loading Doors: One electric roller shutter door per unit

• Offices: Fully fitted first floor offices

• Dedicated car parking

## **SUSTAINABILITY / ECO INTIATIVES**

- Roof mounted Photovoltaic Panels
- Electric Car Charging Points
- Motion Sensitive LED lighting to offices
- Targeting EPC of A

# **TERMS**

The units will be available on new full repairing and insuring leases.

#### **RENT**

Rent on application.

# TRAVEL DISTANCES



For further information, please contact:



#### **DUNCAN MARSH**

01903 229 201 07970 524 840 dmarsh@shw.co.uk



## MARK MINCHELL

01243 929 136 07711630113 m.goldsmith@flude.com

#### **BUSINESS RATES**

To be assessed upon completion.

#### VAI

The units will be elected for VAT

#### **EPC**

To be assessed upon completion.

## **LEGAL COSTS**

Each party is to bear their own legal costs.

# **ACCOMMODATION**

The units will have the following approximate

| UNIT | WAREHOUSE<br>(SQ FT) | OFFICE<br>(SQ FT) | TOTAL<br>(SQ FT) |
|------|----------------------|-------------------|------------------|
| 33   | 3,210                | 550               | 3, <i>7</i> 60   |
| 34   | 2,545                | 543               | 3,088            |
| 35   | 2,204                | 470