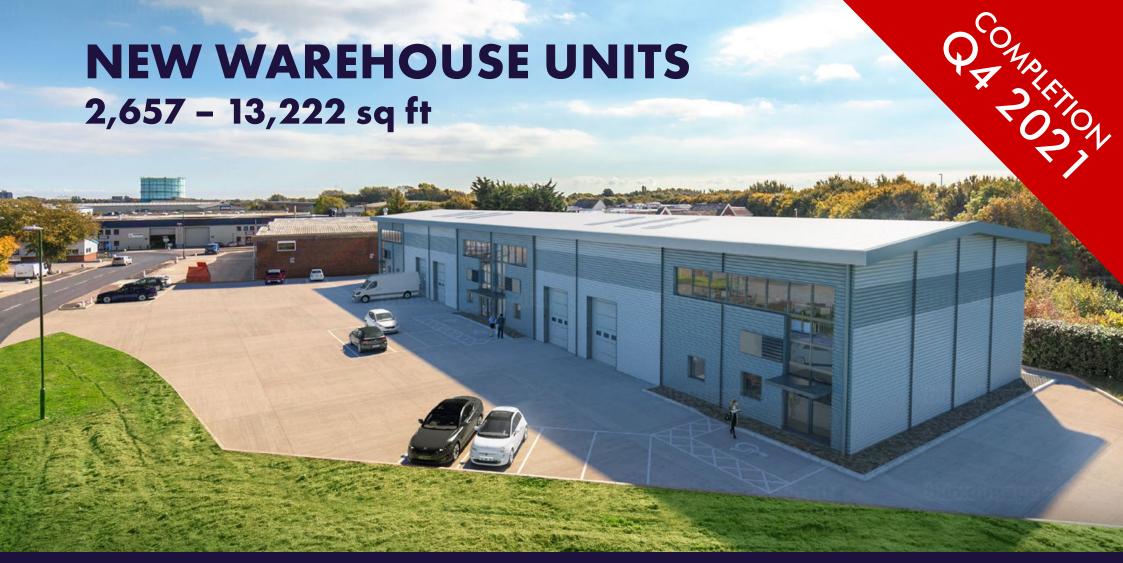

#### **DESCRIPTION**

The premises will comprise a single terrace of 4 adjoining units capable of being occupied individually or by a combination of units. The development is due for completion in Q4 of 2021 and will benefit from:

• Eaves Height: 8m

• Floor Loading: 37.5 Kn/m2

• Loading Doors: One electric roller shutter door per unit

• Offices: Fully fitted first floor offices

• Dedicated car parking

AL 13

London

66 miles

13,222