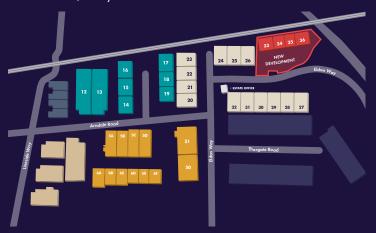

# **ACCOMMODATION**

The units will have the following approximate

| UNIT | WAREHOUSE<br>(SQ FT) | OFFICE<br>(SQ FT) | TOTAL<br>(SQ FT) |
|------|----------------------|-------------------|------------------|
| 33   | 3,210                | 550               | 3, <i>7</i> 60   |
| 34   | 2,545                | 543               | 3,088            |
| 35   | 2,204                | 470               | 2,674            |
| 36   | 3,210                | 550               | 3, <i>7</i> 60   |