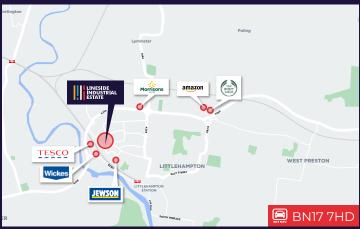

### LOCATION

The established Lineside Industrial Estate is located approximately 1 mile to the north of Littlehampton town centre with the A27 south coast trunk road approximately 4 miles to the north. The estate is directly accessed off the A259 Littlehampton By-Pass in both a southerly and northerly direction. It is within walking distance of both Littlehampton Railway Station and the adjacent retail park where the occupiers include Tesco, Currys and Wickes.