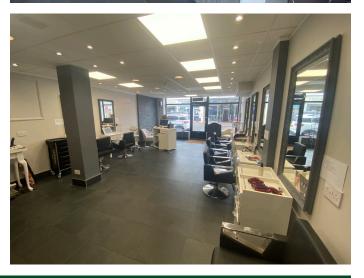

#### Accommodation

The premises comprises of a ground floor lock-up shop, previously used as a Hair Salon, located on the south side of Stoke Road. Internally, the unit has a front retail space with shop front, rear space that can be used for storage or further sales area and a disabled W/C and kitchenette.