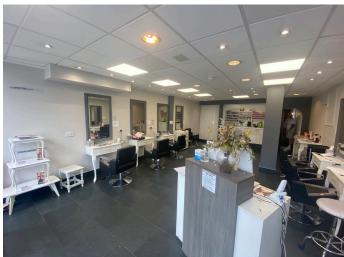

#### Accommodation

The premises comprises of a ground floor lock-up shop, previously used as a Hair Salon, located on the south side of Stoke Road. Internally, the unit has a front retail space with shop front, rear space that can be used for storage or further sales area and a disabled W/C and kitchenette.