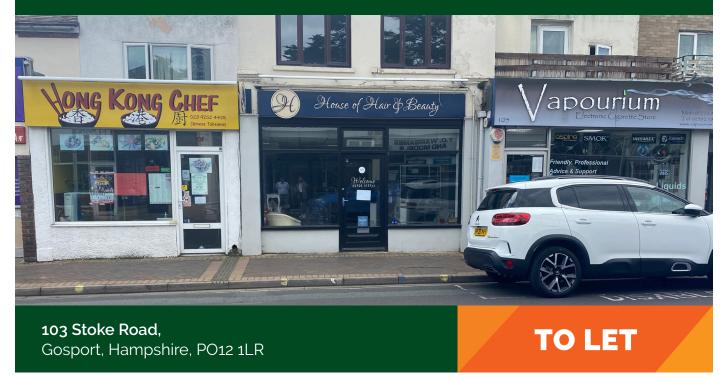

# WELL PRESENTED CLASS E UNIT WITH CAR PARKING SPACE

Total Size - 63.05 sq m (679 sq ft)

## **Key Features:**

- Prominent position along Stoke Road
- Close proximity to High Street which has direct links to Portsmouth
- One car parking space at rear
- Ample public car parking nearby
- Class E encompasses A1, A2, A3, B1 and some D1 and D2 uses
- · New EFRI lease available
- Rent £9,500 pax
- Nearby occupiers include Waitrose,
  Fenwicks, TD Books, Hong Kong Chef and
  Town Bikes Limited

#### Location

Gosport is located on the south coast approximately three miles south west of Portsmouth, six miles south east of Fareham and 15 miles south east of Southampton. Gosport links directly to Portsmouth via a pedestrian ferry that runs throughout the day with a journey time of four minutes. The A32 (Fareham Road) is the principal arterial route to Gosport and provides good access to the M27 at junctions 10 and 11, which in turn links to the M3 at Southampton and the A3(M) at Havant.

Nearby occupiers include a mix of national and independent retails including Waitrose, Fenwicks, TD Books, Hong Kong Chef and Town Bikes Limited.