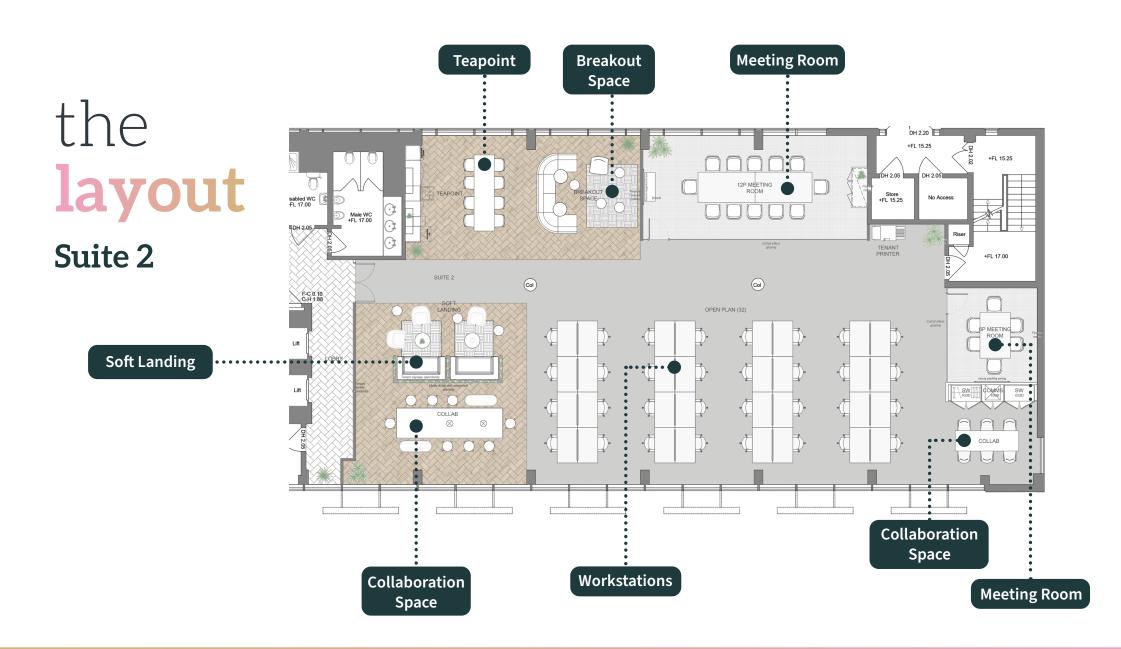

#### Suite 2 | 3,509 sqft

- 32 workstations
- 6 person meeting room
- 12 person meeting room
- 2 collaboration spaces
- Large soft landing
- Fully equipped teapoint
- On floor WCs
- Ergonomic task chairs
- Luxurious soft furnishings
- Storage and coat cupboards
- Pre-installed broadband connectivity of 300Mbps scalable to 10Gbps\*