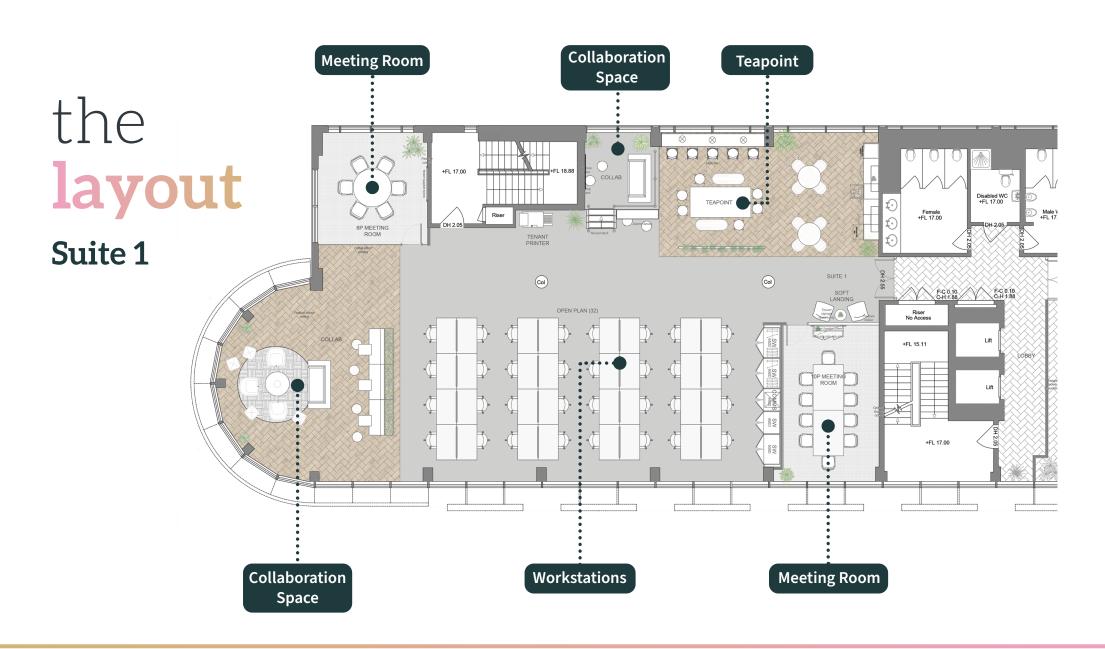

#### Suite 1 | 3,294 sqft

- 32 workstations
- 6 person meeting room
- 10 person meeting room
- 2 collaboration spaces
- Soft landing
- Fully equipped teapoint
- On floor WCs
- Ergonomic task chairs
- Luxurious soft furnishings
- Storage and coat cupboards
- Pre-installed broadband connectivity of 300Mbps scalable to 10Gbps\*