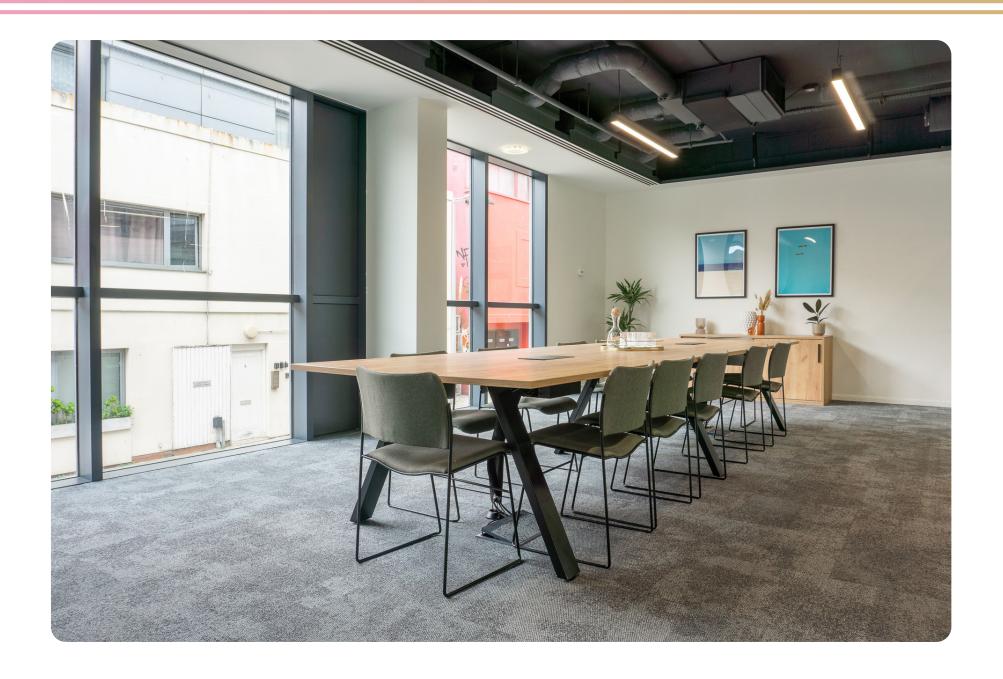

#### Suite 1 | 3,294 sqft

- 32 workstations
- 6 person meeting room
- 10 person meeting room
- 2 collaboration spaces
- Soft landing
- Fully equipped teapoint
- On floor WCs
- Ergonomic task chairs
- Luxurious soft furnishings
- Storage and coat cupboards
- Pre-installed broadband connectivity of 300Mbps scalable to 10Gbps\*