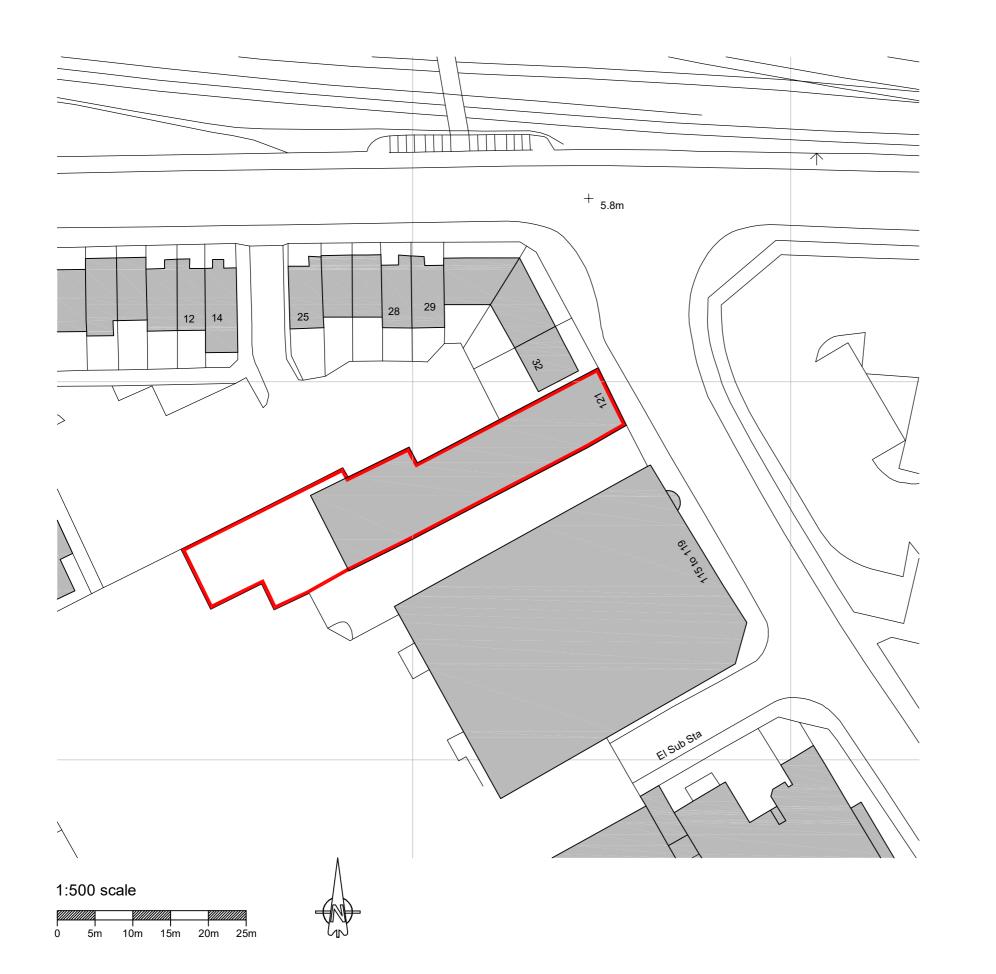

## 1:1250 scale

0 10m 20m 30m 40m 50m 60m

| P2       | Apr<br>2021 | Planning    | TH       |
|----------|-------------|-------------|----------|
| P1       | Oct<br>2019 | Pre App     | тн       |
| Revision | Date        | Description | Dwn Chkd |

Block Plan Location Plan

| Drawn By<br>TH | Date      | Checked By | Date   | Approved By | Date |
|----------------|-----------|------------|--------|-------------|------|
| Drawing No.    | Revision: |            | Scale: |             |      |
| 19.3142.       | F         | P2         |        | 1:100 @ A1  |      |