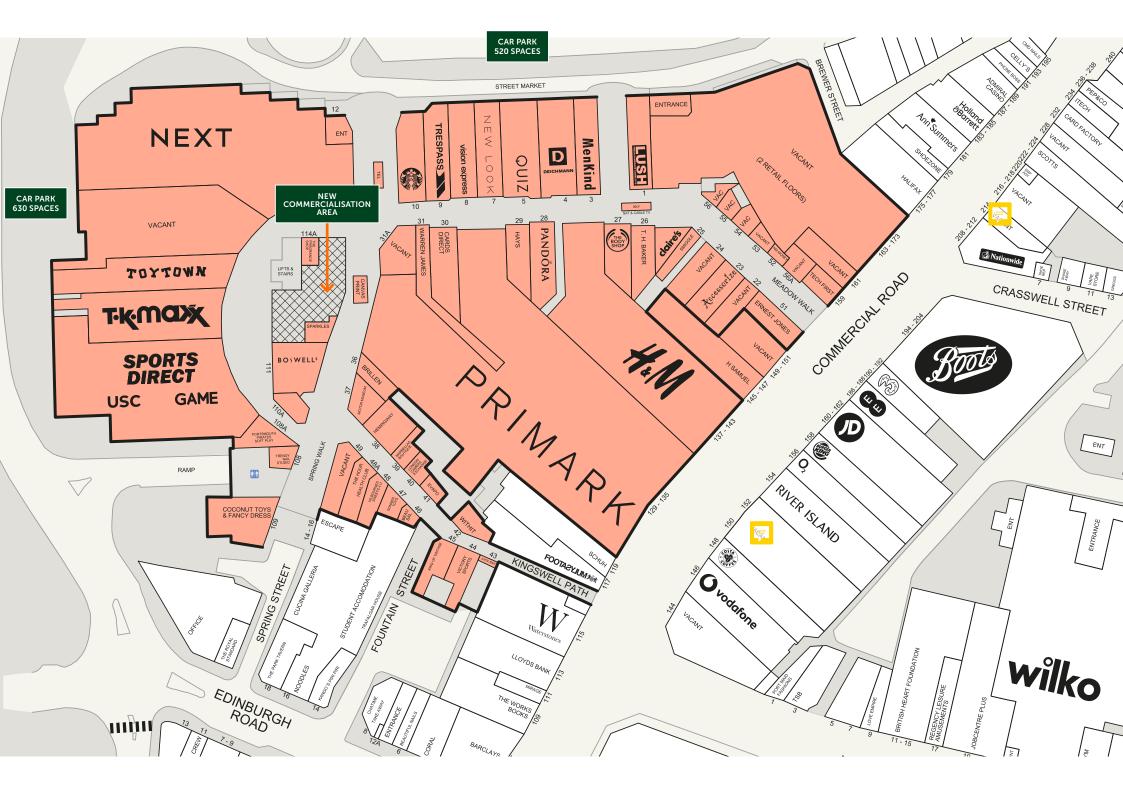

Serviced by in excess of 1,000 adjacent car parking spaces

Only city in the UK with a greater population density than London

F Flude

Alice Masterman 023 9262 9006 a.masterman@flude.com Sebastian Martin 023 9262 9007 s.martin@flude.com