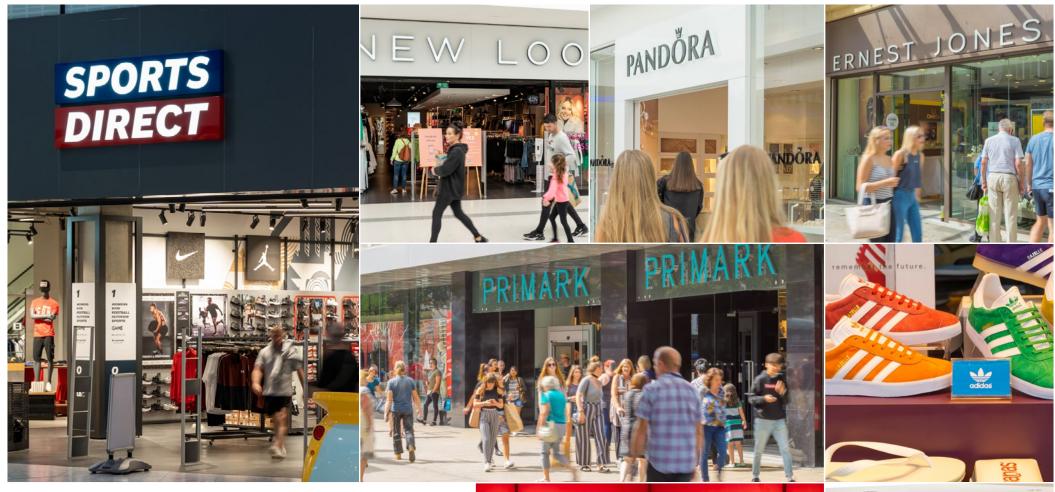

## Cascades shopping centre portsmouth

Portsmouth principle catchment contains 880,000 residents of which 223,000 are regular shoppers\*

н

FABRIC

# Top 50 retail location

### Footfall 7.5 million per annum 2022