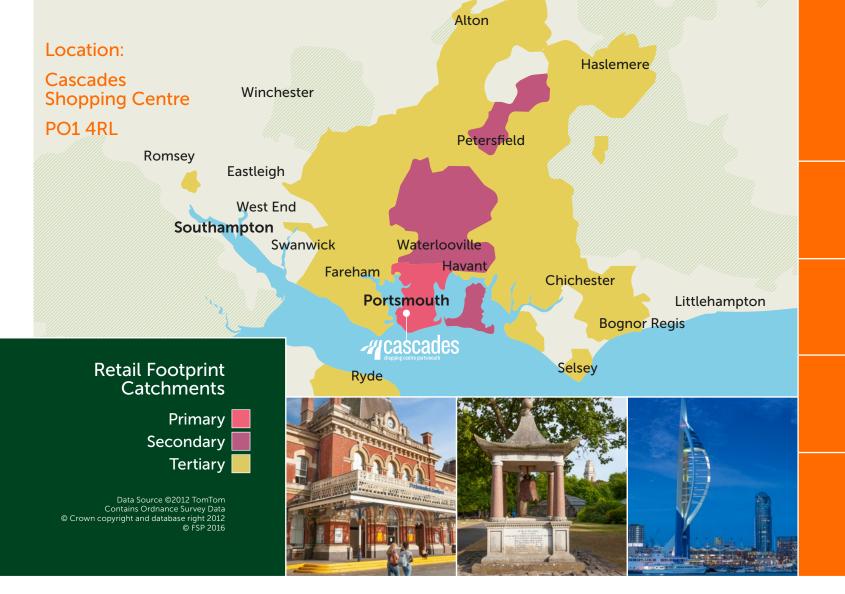

## Cascades shopping centre portsmouth

Portsmouth principle catchment contains 880,000 residents of which 223,000 are regular shoppers\*

н

FABRIC