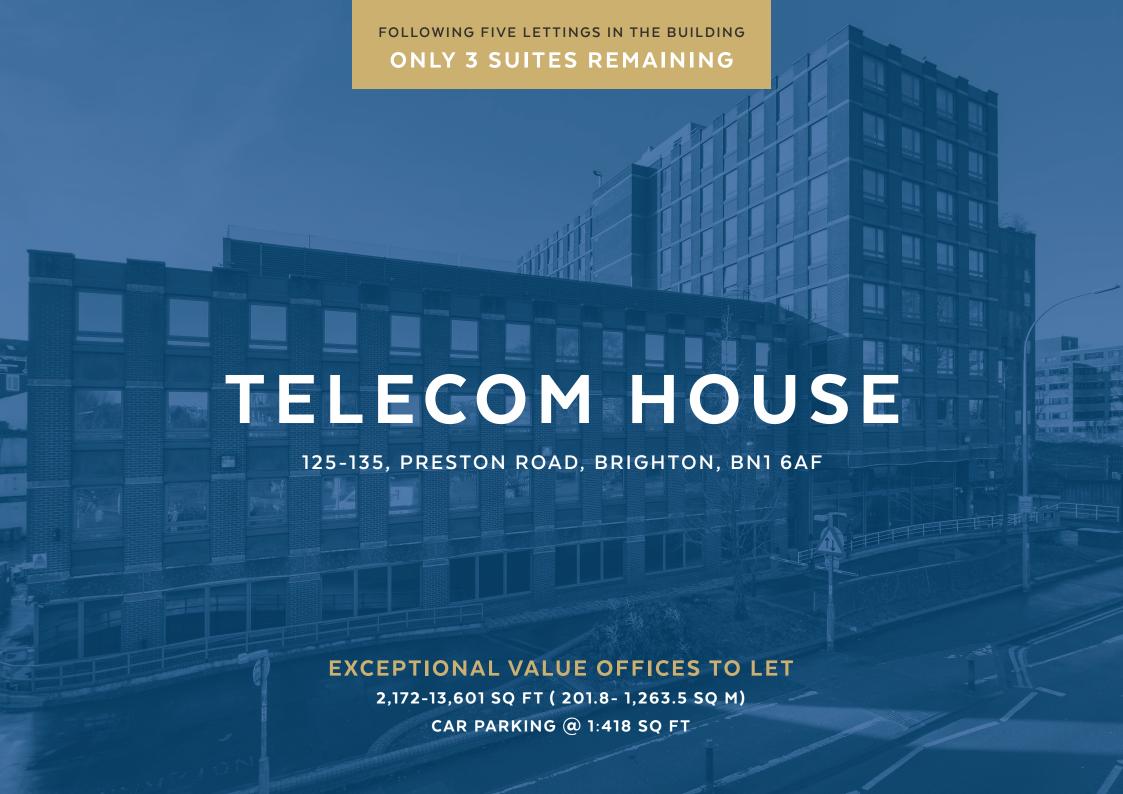

# DESCRIPTION

TELECOM HOUSE IS A PURPOSE
BUILT OFFICE PROPERTY
CONSTRUCTED IN THE EARLY
1980'S. IT PROVIDES OFFICE
ACCOMMODATION IN 4 WINGS,
ARRANGED AROUND A CENTRAL
COURTYARD. THE NORTHERN
WING IS ARRANGED ON
GROUND AND EIGHT UPPER
FLOORS WHILST THE REMAINING
WINGS ARE ARRANGED OVER
GROUND AND THREE/FOUR
UPPER FLOORS.

TELECOM HOUSE IS SITUATED ON THE WESTERN SIDE OF PRESTON ROAD, AT THE SOUTHERN END OF PRESTON PARK. PRESTON ROAD IS THE MAIN OUT OF TOWN OFFICE DISTRICT WITHIN BRIGHTON AND HOVE AND IS THE MAIN ARTERIAL ROAD INTO BRIGHTON CITY CENTRE. OTHER MAJOR OFFICE OCCUPIERS NEARBY INCLUDE NAT WEST, RIVERSTONE AND CRUNCH ACCOUNTING.