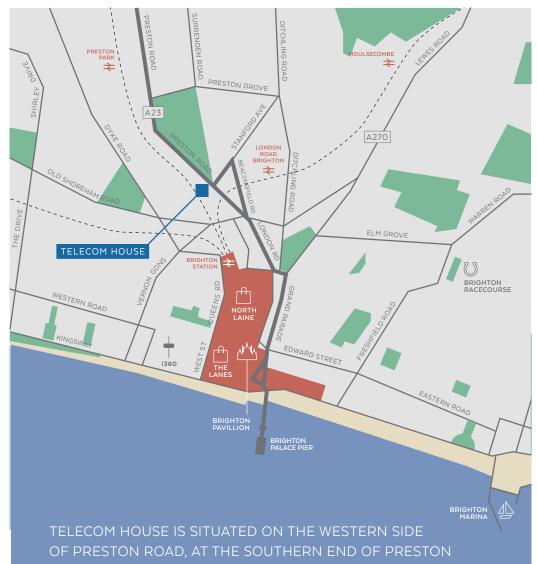

TELECOM HOUSE IS SITUATED ON THE WESTERN SIDE OF PRESTON ROAD, AT THE SOUTHERN END OF PRESTON PARK. PRESTON ROAD IS THE MAIN OUT OF TOWN OFFICE DISTRICT WITHIN BRIGHTON AND HOVE AND IS THE MAIN ARTERIAL ROAD INTO BRIGHTON CITY CENTRE. OTHER MAJOR OFFICE OCCUPIERS NEARBY INCLUDE NAT WEST, RIVERSTONE AND CRUNCH ACCOUNTING.

## SAT NAV: BN1 6AF

**WALKING** 

PRESTON PARK STATION

10

**MINUTES** 

BRIGHTON STATION

15

MINUTES