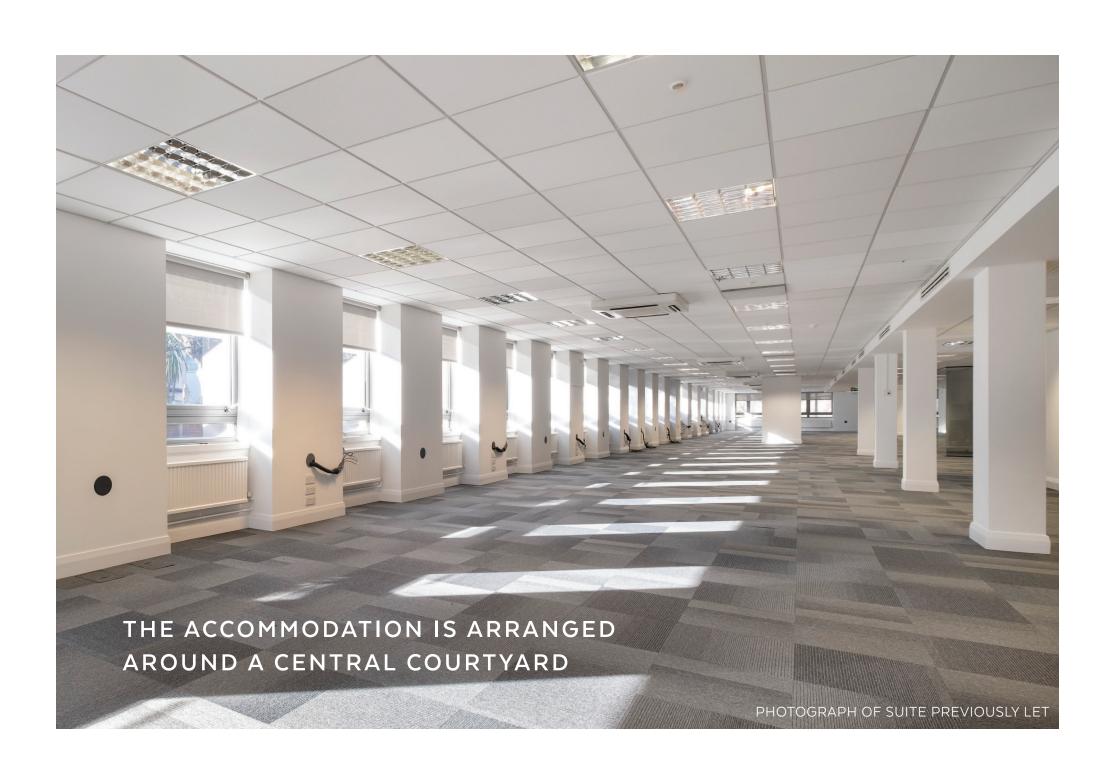

# DESCRIPTION

TELECOM HOUSE IS A PURPOSE
BUILT OFFICE PROPERTY
CONSTRUCTED IN THE EARLY
1980'S. IT PROVIDES OFFICE
ACCOMMODATION IN 4 WINGS,
ARRANGED AROUND A CENTRAL
COURTYARD. THE NORTHERN
WING IS ARRANGED ON
GROUND AND EIGHT UPPER
FLOORS WHILST THE REMAINING
WINGS ARE ARRANGED OVER
GROUND AND THREE/FOUR
UPPER FLOORS.

RECESSED CATEGORY II LIGHTING

THREE COMPARTMENT FLOOR TRUNKING

THREE PASSENGER LIFTS

CAR PARKING @ 1:418 SQ FT

( ) CARPETING

PROPOSED COFFEE BAR IN GROUND FLOOR RECEPTION

VIEWS OVER PRESTON PARK

EXCELLENT NATURAL LIGHT