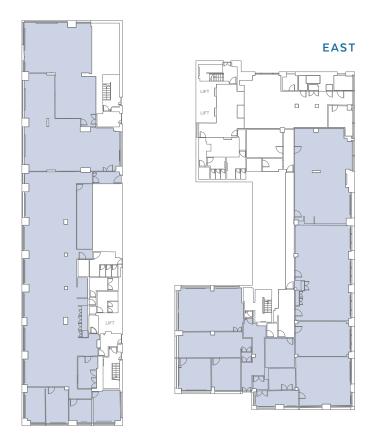

# ACCOMMODATION

### WEST

| GROUND FLOOR | SQ FT  | SQ M    |
|--------------|--------|---------|
| EAST         | 5,610  | 521.2   |
| WEST         | 5,819  | 540.6   |
| TOTAL        | 11,429 | 1,061.8 |

| 4TH FLOOR | SQ FT | SQ M  |
|-----------|-------|-------|
| EAST      | 2,172 | 201.8 |