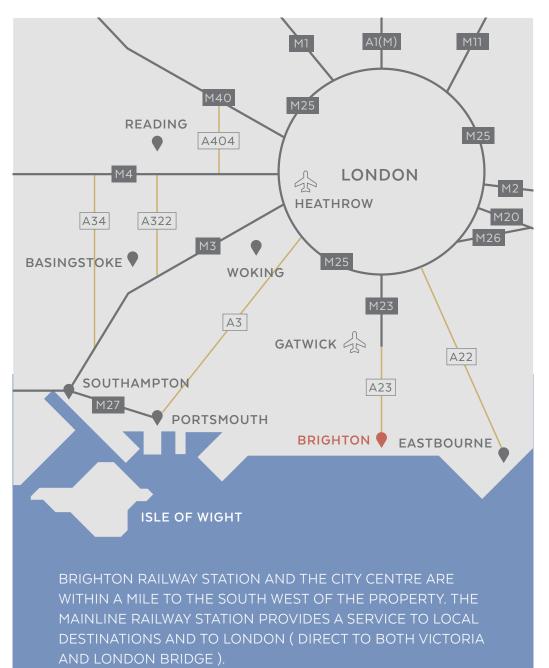

## SAT NAV: BN1 6AF

**WALKING** 

PRESTON PARK STATION

10

**MINUTES** 

BRIGHTON STATION

15

MINUTES

THE LANES

21
MINUTES

BRIGHTON PALACE PIER

**26**MINUTES

**BY ROAD** 

GATWICK AIRPORT

**27** 

MILES

M25 JUNCTION 7

**37** 

MILES

**PORTSMOUTH** 

49

MILES

HEATHROW AIRPORT

70
MILES

BRIGHTON STATION TO

GATWICK AIRPORT

**23** 

**MINUTES** 

**EAST CROYDON** 

**45** 

**MINUTES** 

LONDON VICTORIA

**52** 

**MINUTES** 

**LONDON BRIDGE** 

55 MINUTES