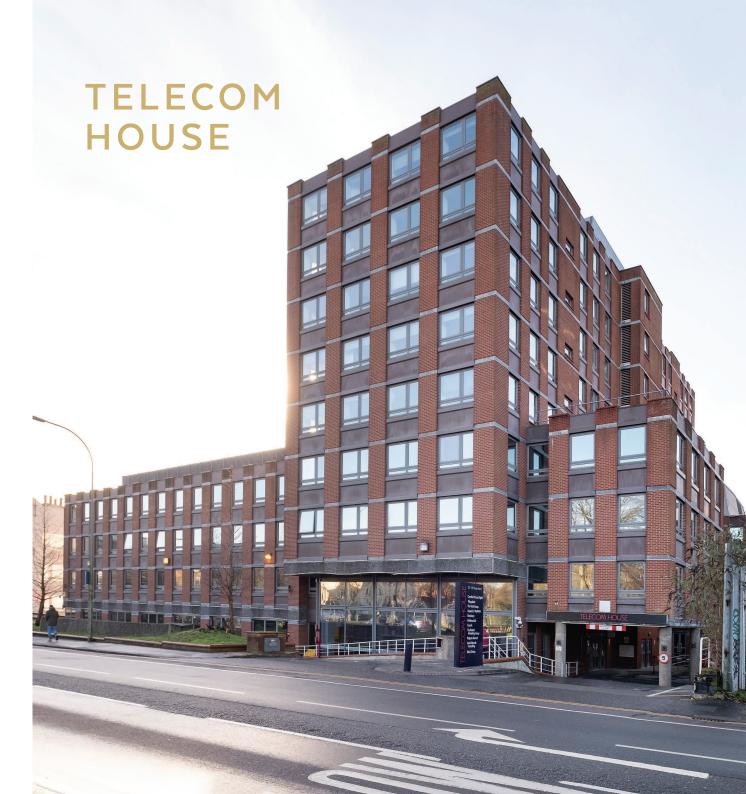

# DESCRIPTION

TELECOM HOUSE IS A PURPOSE
BUILT OFFICE PROPERTY
CONSTRUCTED IN THE EARLY
1980'S. IT PROVIDES OFFICE
ACCOMMODATION IN 4 WINGS,
ARRANGED AROUND A CENTRAL
COURTYARD. THE NORTHERN
WING IS ARRANGED ON
GROUND AND EIGHT UPPER
FLOORS WHILST THE REMAINING
WINGS ARE ARRANGED OVER
GROUND AND THREE/FOUR
UPPER FLOORS.