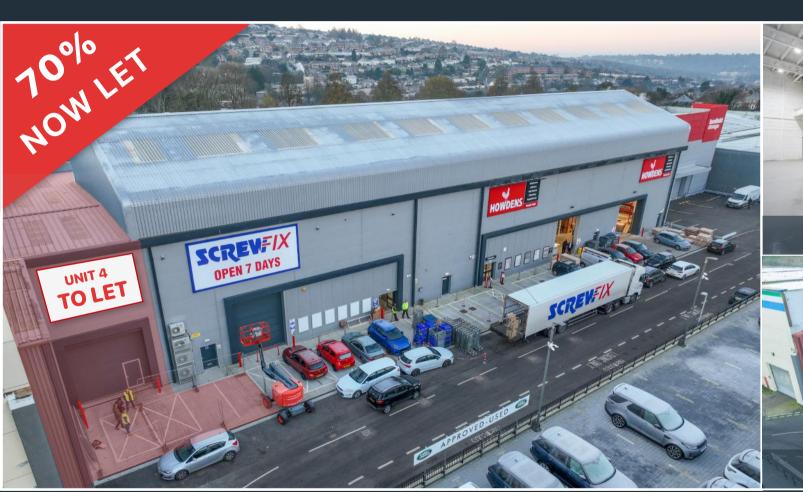

CROWHURST RD BRIGHTON EAST SUSSEX, BN1 8AQ

Prime Trade / Warehouse Units to Let 3,910 to 17,630sq ft (363 to 1,628sq m)

READY FOR OCCUPATION

The remaining accommodation can be offered in a variety of combinations from 3,910 sq ft up to 17,630 sq ft.

# **BRIGHTON**

TRADE PARK

THE REMAINING UNITS OFFER HIGH QUALITY REFURBISHED TRADE / INDUSTRIAL ACCOMMODATION IN A VARIETY OF COMBINATIONS. READY FOR OCCUPATION IMMEDIATELY.

All areas are Ground Floor only approximate on a GIA basis.