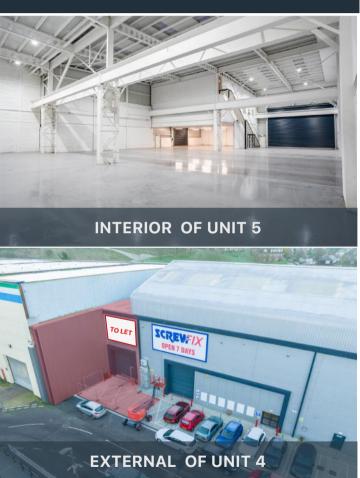

The remaining accommodation can be offered in a variety of combinations from 3,910 sq ft up to 17,630 sq ft.

# **BRIGHTON**

TRADE PARK

THE REMAINING UNITS OFFER HIGH QUALITY REFURBISHED TRADE / INDUSTRIAL ACCOMMODATION IN A VARIETY OF COMBINATIONS. READY FOR OCCUPATION IMMEDIATELY.

All areas are Ground Floor only approximate on a GIA basis.

Unit 5 includes 350 sqm (3,760 sq ft) of upstairs office/storage accommodation. Units can be let as a whole or subdivided in a number of ways.

HEIGHT

FULLY REFURBISHED WITH NEW ROOF

INCOMING ELECTRICITY SUPPLY UP TO 180 KVA