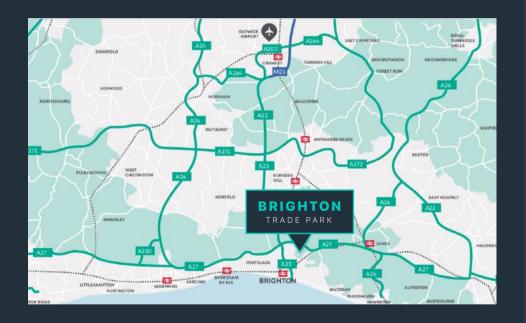

# **BRIGHTON**

TRADE PARK

BRIGHTON TRADE PARK IS SUPERBLY LOCATED FOR RETAIL / TRADE / WAREHOUSE BUSINESSES ADJACENT TO THE A27 WITHIN THE HOLLINGBURY DISTRICT OF BRIGHTON & HOVE.

Situated just off the A27 with excellent road connectivity to the wider national motorway network.

Brighton Trade Park is located within the established and busy Hollingbury Industrial Estate adjacent to a range national retailers and car dealerships including Asda, McDonalds, M&S, Matalan, and the brand new Harwoods Jaquar Land Rover dealership.