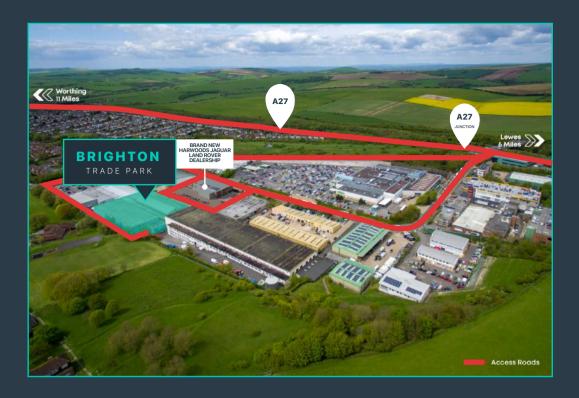

Brighton Trade Park is located within the established and busy Hollingbury Industrial Estate adjacent to a range national retailers and car dealerships including Asda, McDonalds, M&S, Matalan, and the brand new Harwoods Jaquar Land Rover dealership.