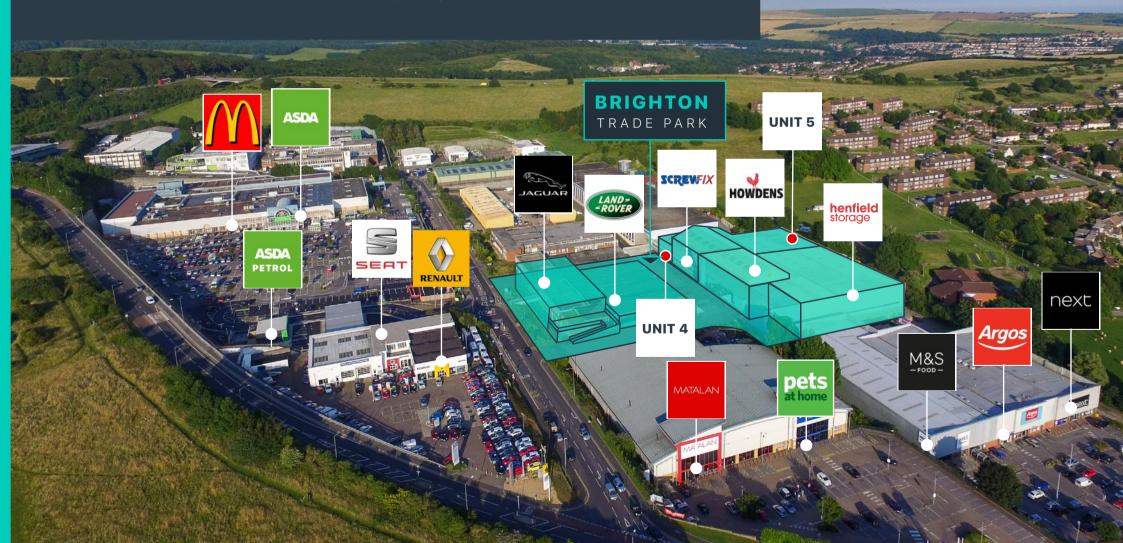

Brighton Trade Park is located within the established and busy Hollingbury Industrial Estate adjacent to a range national retailers and car dealerships including Asda, McDonalds, M&S, Matalan, and the brand new Harwoods Jaquar Land Rover dealership.

The remaining accommodation can be offered in a variety of combinations from 3,910 sq ft up to 17,630 sq ft.