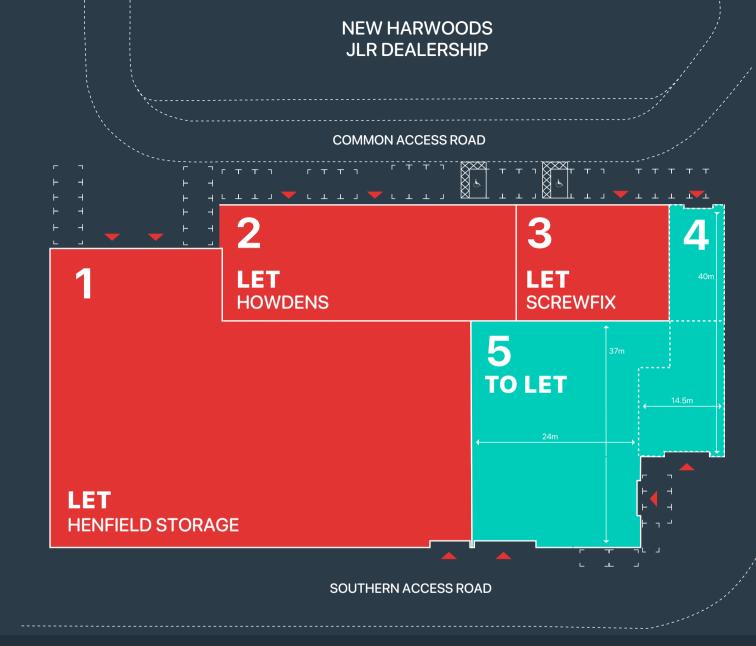

The remaining accommodation can be offered in a variety of combinations from 3,910 sq ft up to 17,630 sq ft.

|   | SQ M  | SQ FT  | STATUS |
|---|-------|--------|--------|
| 1 | 2,560 | 27,550 | LET    |
| 2 | 784   | 2,440  | LET    |
| 3 | 400   | 4,370  | LET    |
| 4 | 364   | 3,910  | TO LET |
| 5 | 1,275 | 13,720 | TO LET |

Unit 5 includes 350 sqm (3,760 sq ft) of upstairs office/storage accommodation. Units can be let as a whole or subdivided in a number of ways.

HEIGHT

FULLY REFURBISHED WITH NEW ROOF

INCOMING ELECTRICITY SUPPLY UP TO 180 KVA