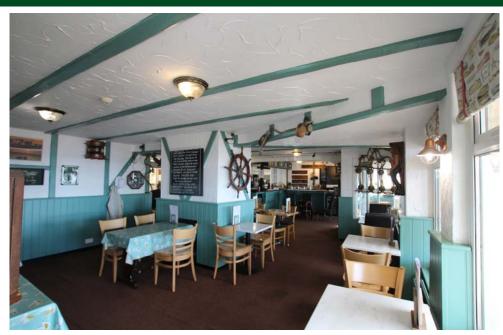

#### Accommodation

The property comprises a substantial ground floor public house and restaurant, with large terrace to the front and side. Navigator Hotel occupies the south facing part of the building, and comprises a main bar/restaurant area and a second bar area. Gents and Ladies WCs.