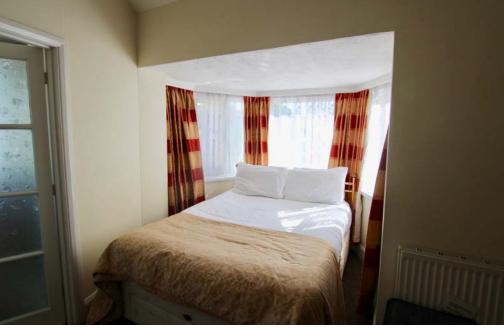

2 x sea view double's

1 x sea view twin

3 x standard Double's

3 x single's

Second floor has

2 x doubles' [with sea view's]

1 x single

total 12