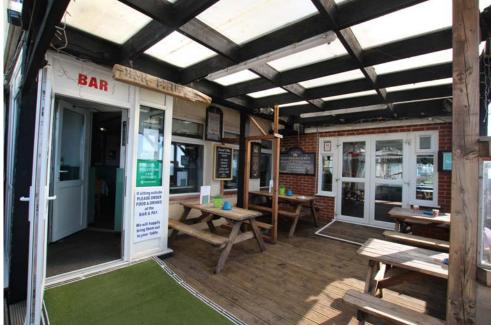

#### Accommodation

The property comprises a substantial ground floor public house and restaurant, with large terrace to the front and side. Navigator Hotel occupies the south facing part of the building, and comprises a main bar/restaurant area and a second bar area. Gents and Ladies WCs.