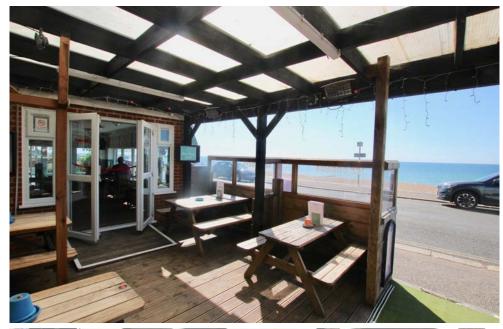

# **Key Features**

- Busy seafront position with views overlooking the sea
- Large decked terrace with roofing
- Located in popular and busy seaside resort
- Near to Butlin's Bognor Regis Resort
- Profitable seafront hotel & restaurant
- Well established business
- 12 en-suite letting rooms
- 1 bedroom managers flat
- £975,000 Freehold

#### Accommodation

The property comprises a substantial ground floor public house and restaurant, with large terrace to the front and side. Navigator Hotel occupies the south facing part of the building, and comprises a main bar/restaurant area and a second bar area. Gents and Ladies WCs.