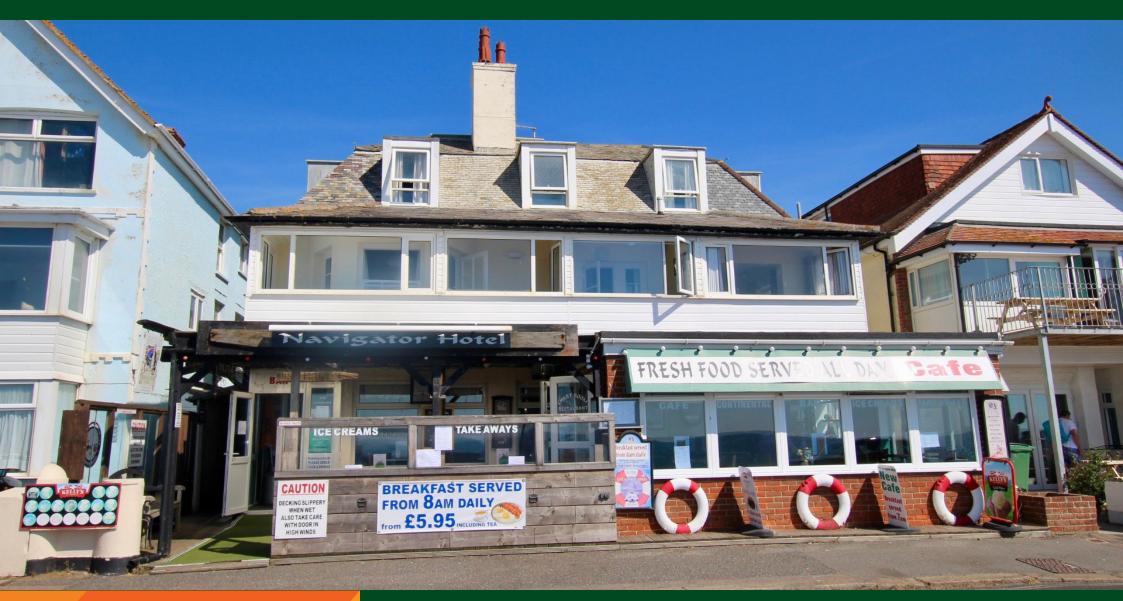

FOR SALE

Navigator Hotel Marine Drive West, Aldwick, Bognor Regis, West Sussex, PO21 2QA

The subject property is located about one mile to the west of Bognor Regis town centre, with direct views to sea and occupies a prominent location on Marine Drive West.

#### Accommodation

The property comprises a substantial ground floor public house and restaurant, with large terrace to the front and side. Navigator Hotel occupies the south facing part of the building, and comprises a main bar/restaurant area and a second bar area. Gents and Ladies WCs.