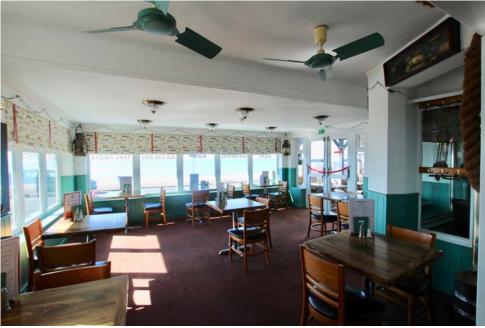

#### Accommodation

The property comprises a substantial ground floor public house and restaurant, with large terrace to the front and side. Navigator Hotel occupies the south facing part of the building, and comprises a main bar/restaurant area and a second bar area. Gents and Ladies WCs.