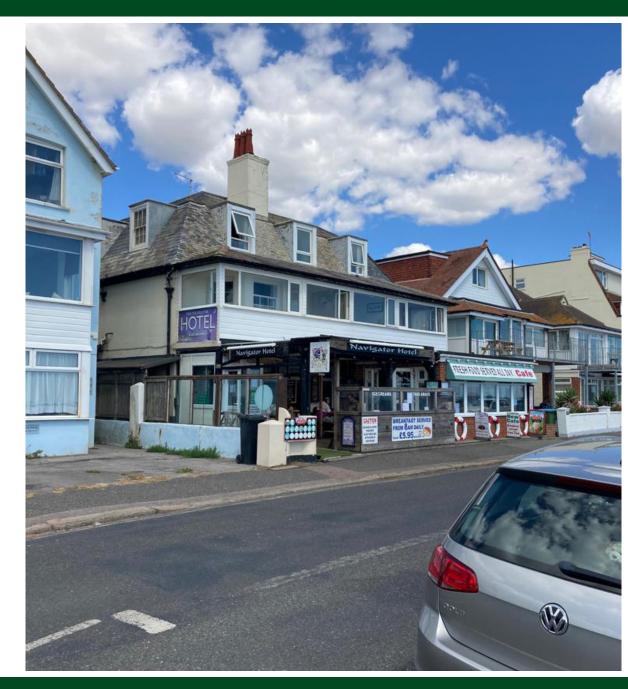

FOR SALE

Navigator Hotel Marine Drive West, Aldwick, Bognor Regis, West Sussex, PO21 2QA

The subject property is located about one mile to the west of Bognor Regis town centre, with direct views to sea and occupies a prominent location on Marine Drive West.

#### Accommodation

The property comprises a substantial ground floor public house and restaurant, with large terrace to the front and side. Navigator Hotel occupies the south facing part of the building, and comprises a main bar/restaurant area and a second bar area. Gents and Ladies WCs.