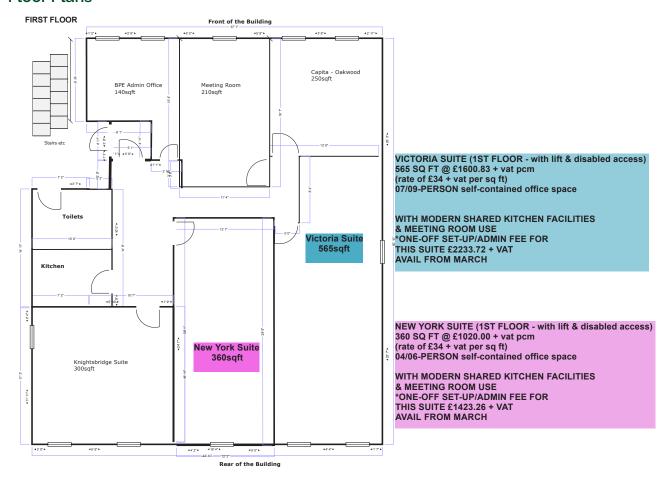

## Floor Plans



## **Location Map**



## Floor Plans



SECOND FLOOR



ALL SAINTS SUITE (2ND FLOOR - with lift & disabled access) 240 SQ FT @ £680.00 + vat pcm (rate of £34.00 + vat per sq ft) 2/6-PERSON self-contained office space

WITH MODERN SHARED KITCHEN FACILITIES & MEETING ROOM USE \*ONE-OFF SET-UP/ADMIN FEE FOR THIS SUITE £1,020.00 + VAT AVAIL FROM JANUARY 2023

## Floor Plans



PADDINGTON SUITE (1ST FLOOR - with lift & disabled access)

925 SQ FT @ £2620.83 + vat pcm (rate of £34 + vat per sq ft) 15-20-PERSON self-contained office space

WITH MODERN SHARED KITCHEN FACILITIES & MEETING ROOM USE

\*ONE-OFF SET-UP/ADMIN FEE FOR THIS SUITE £3656.98 + VAT