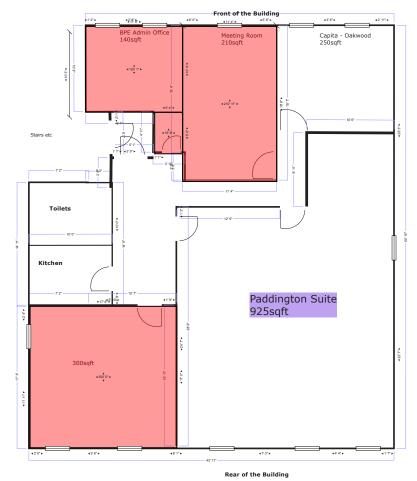

## Floor Plans

PADDINGTON SUITE (1ST FLOOR - with lift & disabled access)

925 SQ FT @ £2620.83 + vat pcm (rate of £34 + vat per sq ft) 15-20-PERSON self-contained office space

WITH MODERN SHARED KITCHEN FACILITIES & MEETING ROOM USE

\*ONE-OFF SET-UP/ADMIN FEE FOR THIS SUITE £3656.98 + VAT