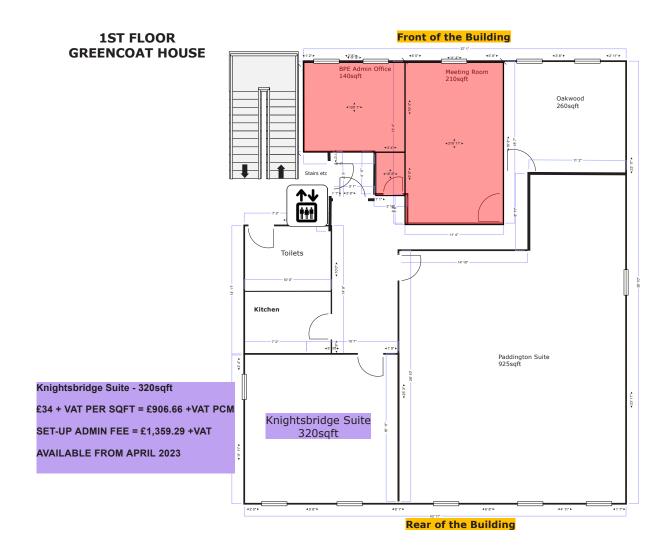

## Floor Plans

PADDINGTON SUITE (1ST FLOOR - with lift & disabled access)

925 SQ FT @ £2620.83 + vat pcm (rate of £34 + vat per sq ft) 15-20-PERSON self-contained office space

WITH MODERN SHARED KITCHEN FACILITIES & MEETING ROOM USE

\*ONE-OFF SET-UP/ADMIN FEE FOR THIS SUITE £3656.98 + VAT