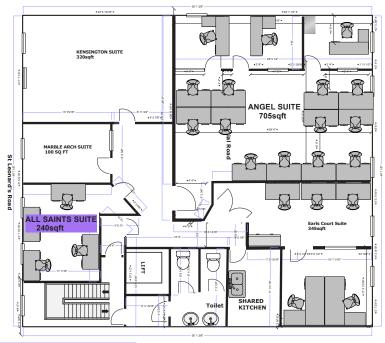

## Floor Plans

SECOND FLOOR

ALL SAINTS SUITE (2ND FLOOR - with lift & disabled access) 240 SQ FT @ £680.00 + vat pcm (rate of £34.00 + vat per sq ft) 2/6-PERSON self-contained office space

WITH MODERN SHARED KITCHEN FACILITIES & MEETING ROOM USE \*ONE-OFF SET-UP/ADMIN FEE FOR THIS SUITE £1,020.00 + VAT AVAIL FROM JANUARY 2023