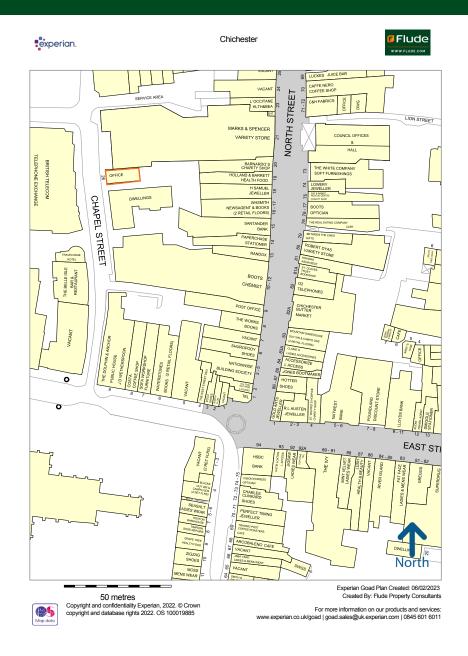

Chapel Street is in a central location in the heart of the business district of the city. The street runs parallel with North Street one of the main retailing streets of Chichester and has a junction to the south with West Street by the current Post Office and the Cathedral. The subject property lies on the eastern side of the street.