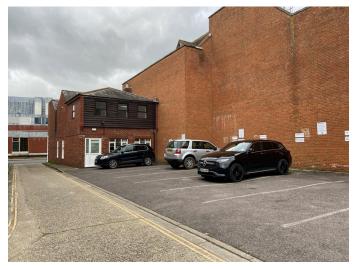

### **Key Features:**

- Well located close to city centre
- Office qualifies for partial business rate relief subject to status
- Parking for up eight vehicles (double parked)
- · Self contained kitchen and W/C
- · No VAT
- Rent: £15,750 pax (inc parking)

### Terms

The property is available to let by way of a new (effectively) full repairing and insuring lease for a term to be agreed at a commencing rent of £15,750 per annum exclusive.

The rent includes parking spaces for approx 8 cars in four double bays.