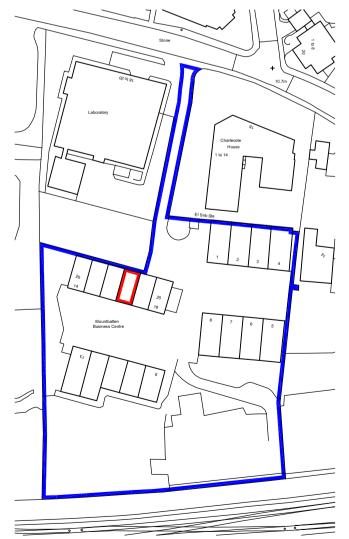

Ordnance Survey (c) Crown Copyright 2012. All rights reserved. Licence number 100020

тн

Project

Mountbatten Business Centre, Millbrook Rd East, Southampton, SO15 1HY

Drawing Title : Unit 23 Admiral House Lease Plan