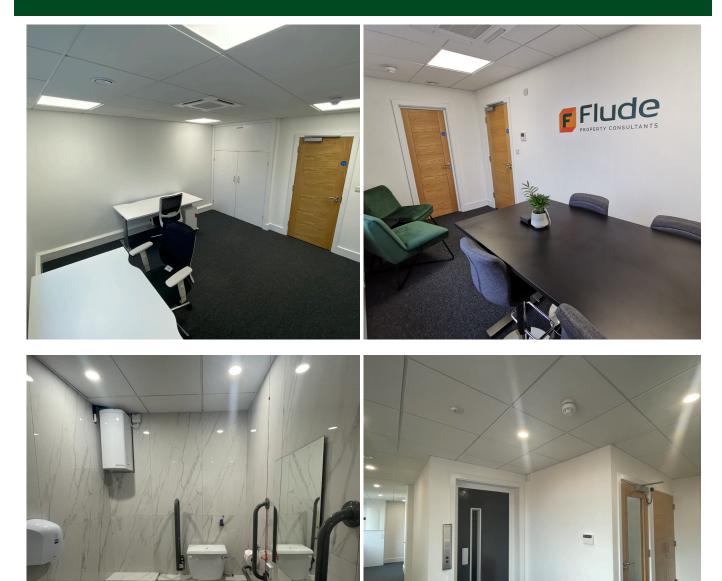

# Accommodation

The property has undergone significant refurbishments throughout including new kitchen, WC's and flooring to a high standard.

The accommodation will benefit from the following amenities:

- Good natural light
- Conference and meeting facilities one day a month or 2 hours per week included, subject to booking one week in advance.
- Further usage of meeting rooms will be charged at the following rates: Day rate - £50.00, plus VAT Hour Rate - £10.00, plus VAT
- Separate male & female WC accommodation
- Kitchen and shower facilities available
- Perimeter trunking
- Lift
- Heating and air conditioning
- Inclusive of all utilities
- Internet
- Professional office cleaning
- LED lighting