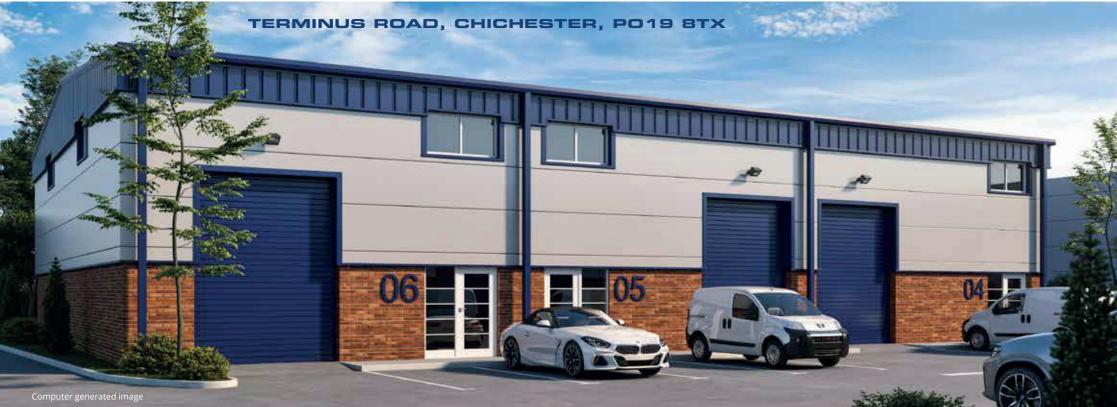

# Stanley Court

# **16 SELF-CONTAINED E(giii)/B2/B8 COMMERCIAL/INDUSTRIAL/WAREHOUSE UNITS** WITHIN AN ESTABLISHED COMMERCIAL AREA

Units from 964 sq ft upwards with allocated parking

## **KEY FEATURES**

- 6m internal eaves height
- 15 kN/m<sup>2</sup> ground floor loading capacity
- Electric roller shutter loading doors
- High quality trapezoidal cladding systems to roofs and walls
- 10% daylight roof panels
- First floor suitable for office fit-out (subject to necessary consents)
- Allocated parking spaces
- EV charging points

#### DESCRIPTION

The new units will provide a mix of light industrial, warehouse or offices built with steel portal frames, low-level brick fascias and high-quality micro-rib cladding systems. Each unit will have a first floor capable of being used as offices (subject to necessary consents) and unit sizes run from 964 sq ft up to 1,520 sq ft, with an option to combine to form larger units as necessary.