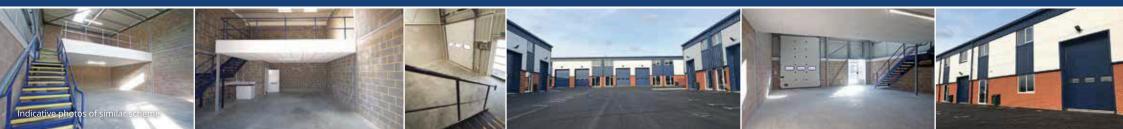

## **KEY FEATURES**

- 6m internal eaves height
- 15 kN/m<sup>2</sup> ground floor loading capacity
- Electric roller shutter loading doors
- High quality trapezoidal cladding systems to roofs and walls
- 10% daylight roof panels
- First floor suitable for office fit-out (subject to necessary consents)
- Allocated parking spaces
- EV charging points

#### DESCRIPTION

The new units will provide a mix of light industrial, warehouse or offices built with steel portal frames, low-level brick fascias and high-quality micro-rib cladding systems. Each unit will have a first floor capable of being used as offices (subject to necessary consents) and unit sizes run from 964 sq ft up to 1,520 sq ft, with an option to combine to form larger units as necessary.