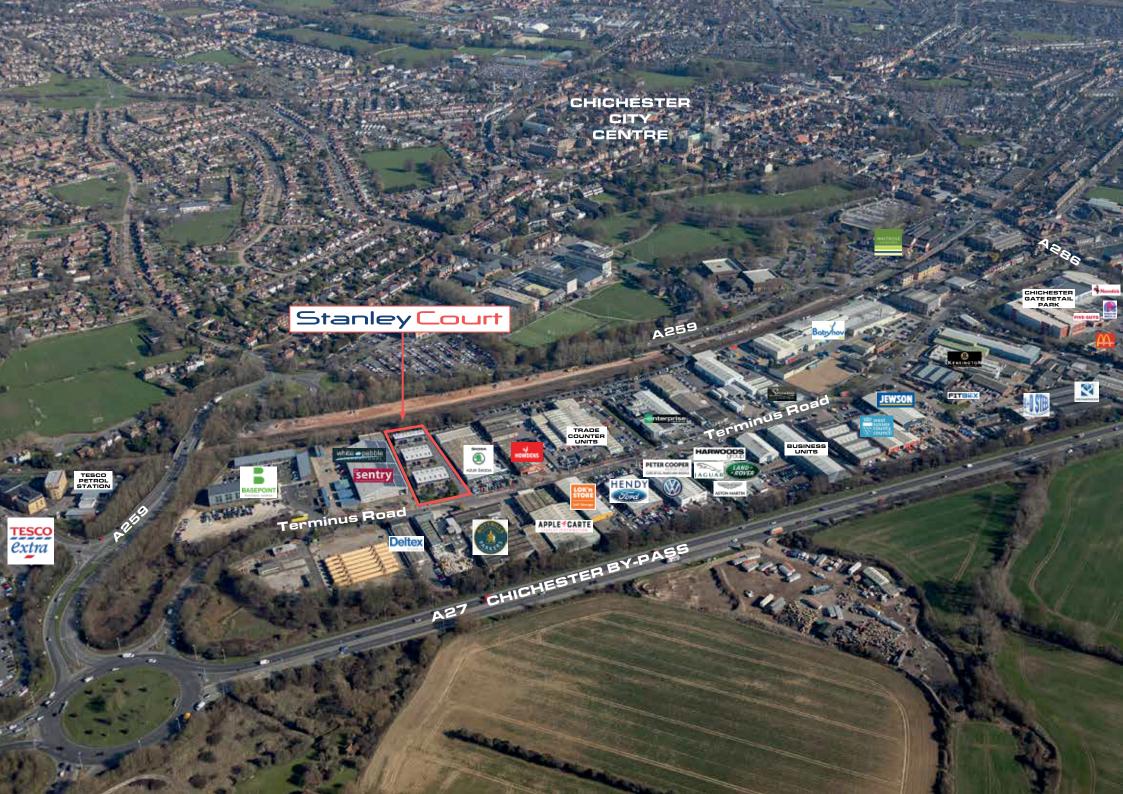

#### LOCATION

Stanley Court comprises a new development of 16 units in a landscaped setting within an established commercial area in Chichester, West Sussex. The development is located within a thriving business area, within easy reach of Brighton and Portsmouth, thanks to its proximity to the A27, and to the wider UK motorway network via the M27 and A3(M).