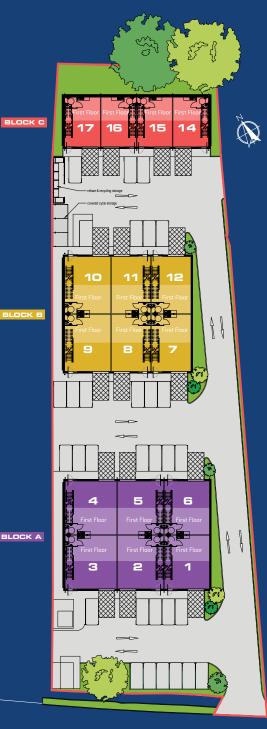

#### ACCOMMODATION

| BLOCK A | Floor Areas (sq ft GIA) |       |       |
|---------|-------------------------|-------|-------|
| Unit    | Ground                  | First | Total |
| 1       | 885                     | 448   | 1333  |
| 2       | 905                     | 451   | 1356  |
| з       | 1012                    | 508   | 1520  |
| 4       | 1012                    | 508   | 1520  |
| 5       | 905                     | 451   | 1356  |
| 6       | 885                     | 448   | 1333  |

| BLOCK B | Floor Areas (sq ft GIA) |       |       |  |
|---------|-------------------------|-------|-------|--|
| Unit    | Ground                  | First | Total |  |
| 7       | 827                     | 416   | 1243  |  |
| 8       | 819                     | 404   | 1223  |  |
| 9       | 964                     | 482   | 1446  |  |
| 10      | 964                     | 482   | 1446  |  |
| 11      | 819                     | 404   | 1223  |  |
| 12      | 827                     | 416   | 1243  |  |

| BLOCK C | Floor Areas (sq ft GIA) |       |       |
|---------|-------------------------|-------|-------|
| Unit    | Ground                  | First | Total |
| 14      | 649                     | 323   | 972   |
| 15      | 642                     | 322   | 964   |
| 16      | 642                     | 322   | 964   |
| 17      | 649                     | 323   | 972   |