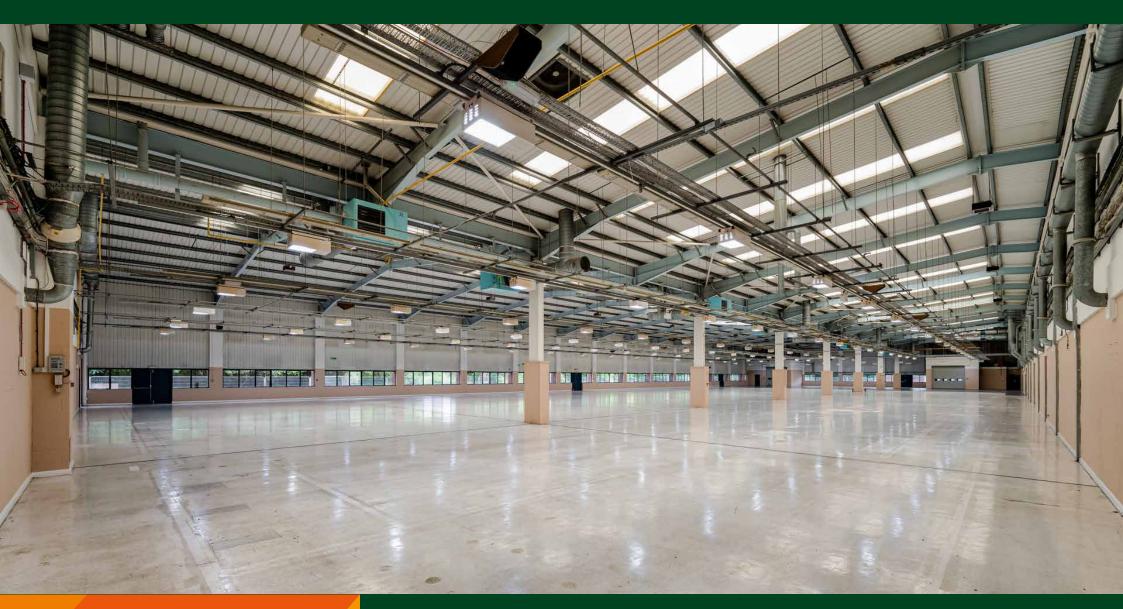

#### **ACCOMMODATION**

The property comprises a purpose-built detached distribution/industrial unit of steel portal frame construction. The external elevations are brick and partial cladding.

#### The property benefits from the following:

- 7.09m minimum eaves height
- Two electric level loading doors (3.86m (w) x 4m (h)); one with loading dock scissor lift
- Secure yard
- Large car park
- 3-phase power
- Male, female and accessible WC's

We understand the warehouse accommodation to have an approximate GIA of 38,104 sq ft (3,540 sq m).