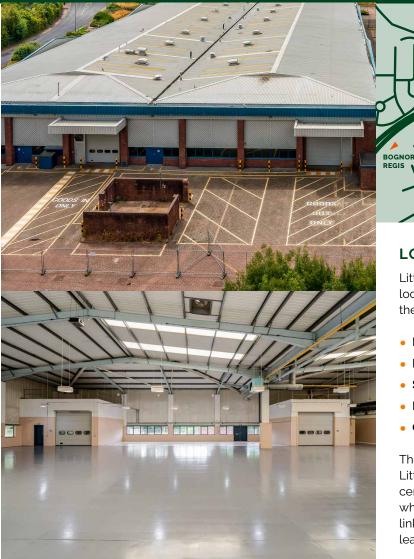

#### The property benefits from the following:

- 7.09m minimum eaves height
- Two electric level loading doors (3.86m (w) x 4m (h)); one with loading dock scissor lift
- Secure yard
- Large car park
- 3-phase power
- Male, female and accessible WC's

## LOCATION

PARKER BUILDING

Littlehampton is a seaside town, within West Sussex located on the South Coast. It is conveniently located along the A27 south coast trunk road, which easily connects to:

LITTLEHAMPTON

The subject property is situated on the periphery of Littlehampton approximately one mile north of the town centre. Vehicular access to the property is via the A259, which is accessed from Ford Lane or the A284. Both roads link immediately to the A27 south-coast trunk road that leads to the M27, M3 and A24.