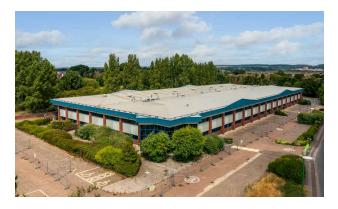

# PARKER BUILDING

NEW COURTWICK LANE, WICK, LITTLEHAMPTON, WEST SUSSEX BN17 7RZ

#### **ACCOMMODATION**

The property comprises a purpose-built detached distribution/industrial unit of steel portal frame construction. The external elevations are brick and partial cladding.