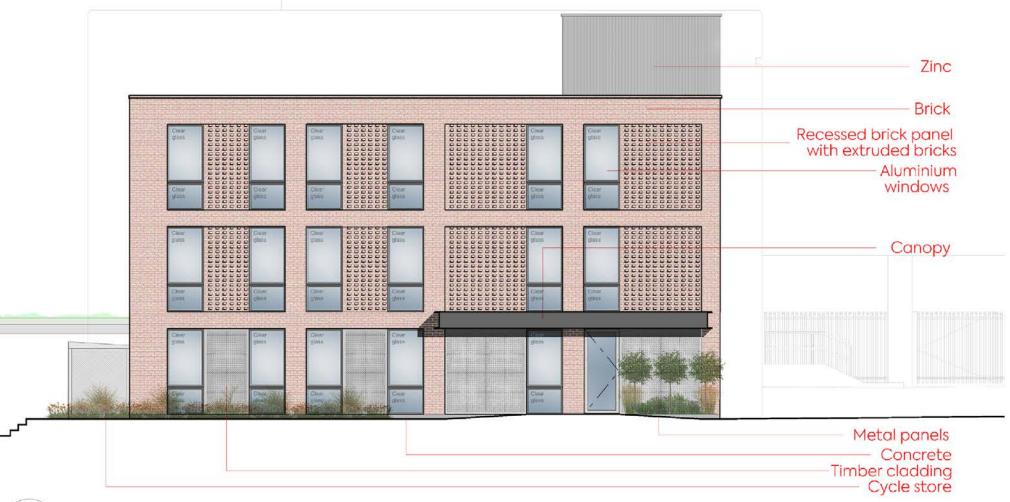

# **Description & Accommodation**

The property will comprises a purpose built modern building with covered parking to the side. The available accommodation is arranged over 3 floors and along with a roof terrace area.

Externally the building has been designed with a modern contemporary style.

The office will benefit from the following features:

- Air source heat pump system to all floors providing cooling and heating.
- Solid concrete floors to all level
- Parking area providing 2 spaces or more if double parked
- Detached cycle store providing safe storage for up to 8 bicycles in a safe, secure and covered storage area