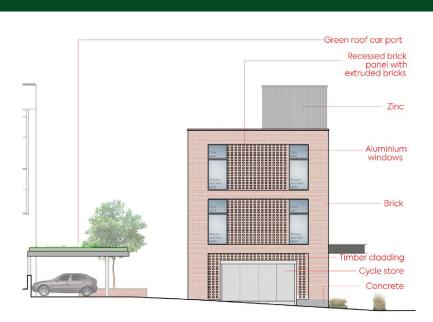

# **Description & Accommodation**

The property will comprises a purpose built modern building with covered parking to the side. The available accommodation is arranged over 3 floors and along with a roof terrace area.

Externally the building has been designed with a modern contemporary style.

The office will benefit from the following features:

- Air source heat pump system to all floors providing cooling and heating.
- Solid concrete floors to all level
- Parking area providing 2 spaces or more if double parked
- Detached cycle store providing safe storage for up to 8 bicycles in a safe, secure and covered storage area