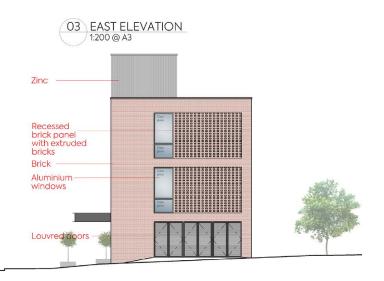

# **Description & Accommodation**

The property will comprises a purpose built modern building with covered parking to the side. The available accommodation is arranged over 3 floors and along with a roof terrace area.

Externally the building has been designed with a modern contemporary style.

The office will benefit from the following features:

- Air source heat pump system to all floors providing cooling and heating.
- Solid concrete floors to all level
- Parking area providing 2 spaces or more if double parked
- Detached cycle store providing safe storage for up to 8 bicycles in a safe, secure and covered storage area