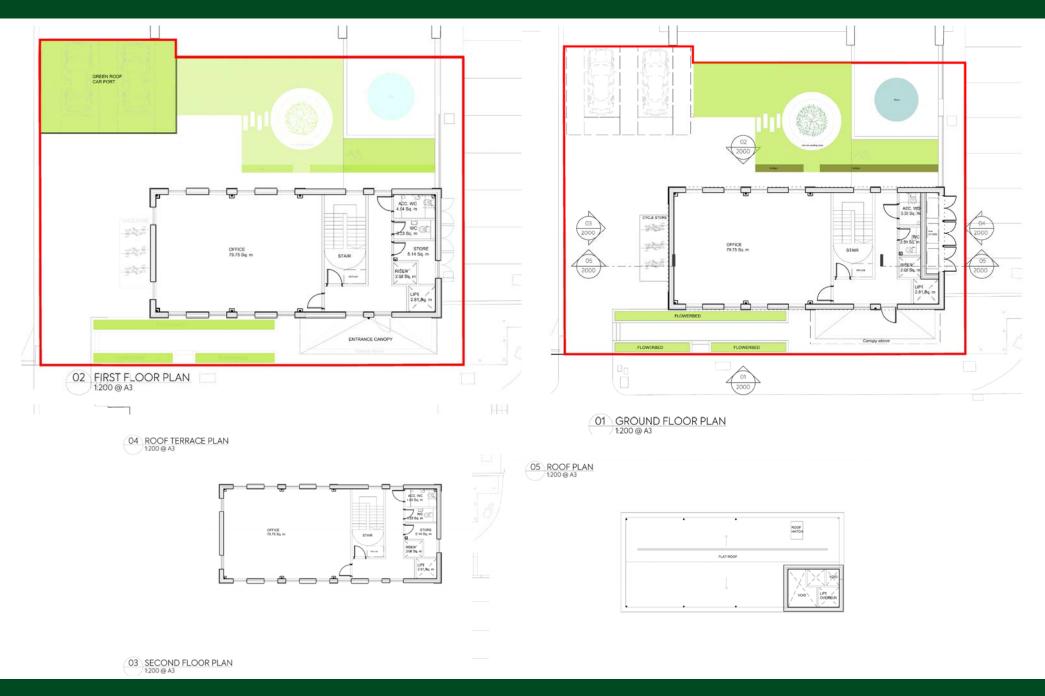

# **Description & Accommodation**

The property will comprises a purpose built modern building with covered parking to the side. The available accommodation is arranged over 3 floors and along with a roof terrace area.

The property has the following approximate NIA:

| Floor  | Sq Ft       | Sq M        |
|--------|-------------|-------------|
| Ground | 858         | 79.75       |
| First  | 858         | 79.75       |
| Second | 858         | 79.75       |
| Total  | 2,574 Sq Ft | 239.25 Sq M |

The building will provide open plan space over each of the floors, with the ability for the space on each floor to be flexibly arranged and either rented out as a single building, or sub divided into suites.

Externally the building has been designed with a modern contemporary style.

The office will benefit from the following features:

- Air source heat pump system to all floors providing cooling and heating.
- Solid concrete floors to all level
- Parking area providing 2 spaces or more if double parked
- Detached cycle store providing safe storage for up to 8 bicycles in a safe, secure and covered storage area