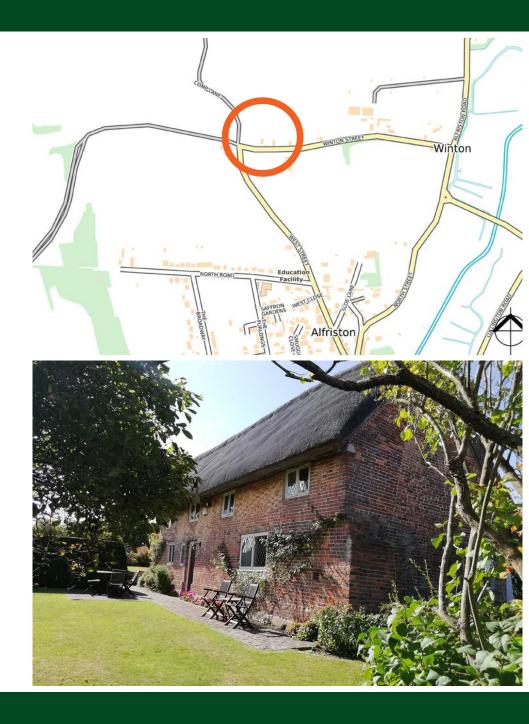

## **Location & Situation**

Danny Cottage is located in Winton Street on the north side of Alfriston village, within the South Downs National Park. The property is easily accessed via the A27 between Lewes and Eastbourne, with Seaford to the south.

Nearby attractions include Drusilla's Zoo, Clergy House, Birling Gap and Belle Tout Light House and nearby resorts of Eastbourne or Brighton.