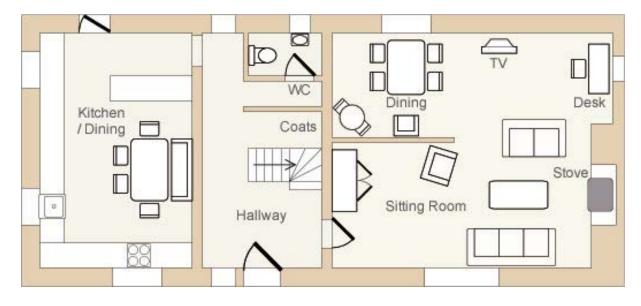

#### FLOOR PLAN For identification purposes only

#### **GROUND FLOOR PLAN**

## **Description & Accommodation**

<u>Ground floor:</u> Kitchen / dinning room Sitting room with additional dinning room WC & hallway

First floor: 1 x twin room 1 x master bedroom 1 x bathroom 1 x single room with en suite