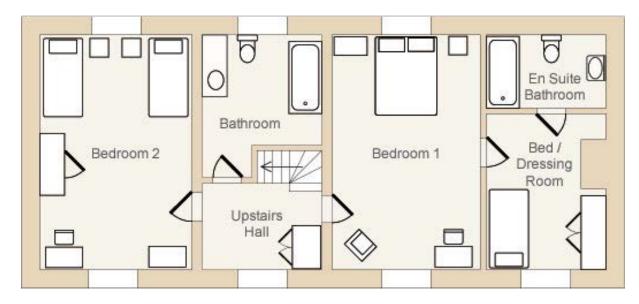

#### FLOOR PLAN For identification purposes only

#### **FIRST FLOOR PLAN**

## **Description & Accommodation**

<u>Ground floor:</u> Kitchen / dinning room Sitting room with additional dinning room WC & hallway

First floor: 1 x twin room 1 x master bedroom 1 x bathroom 1 x single room with en suite