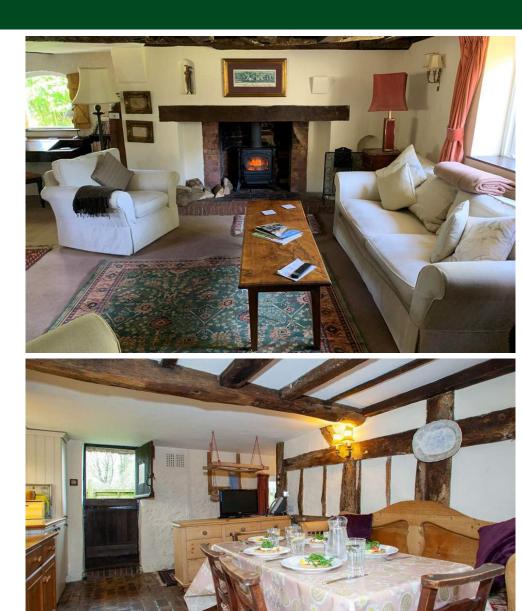

## **Description & Accommodation**

<u>Ground floor:</u> Kitchen / dinning room Sitting room with additional dinning room WC & hallway

First floor: 1 x twin room 1 x master bedroom 1 x bathroom 1 x single room with en suite