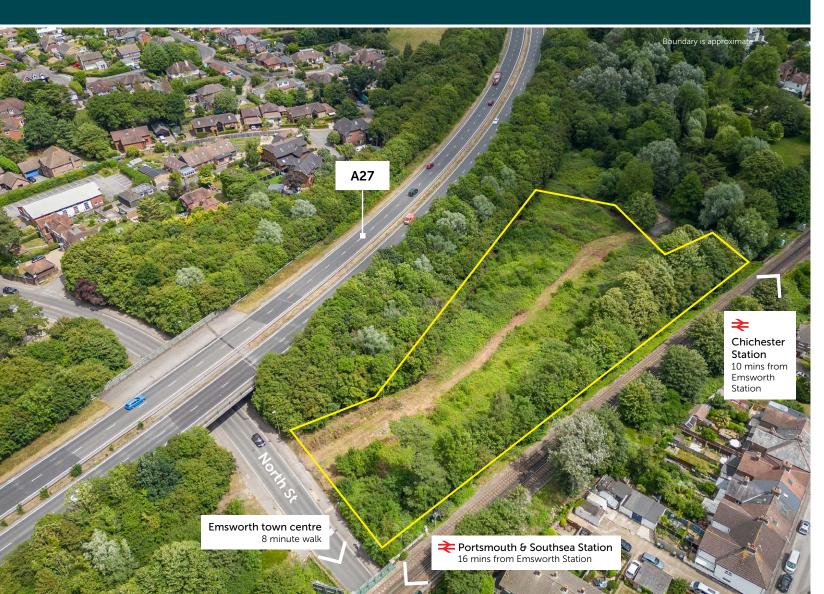

## LOCATION

Emsworth is in East Hampshire, close to the border with West Sussex. It is a picturesque location at the top end Chichester harbour. It is an exciting local area with good infrastructure links, vibrant economy, strong high street, waterside living, and popular place to visit.

Postcode: PO10 7PH Google Maps: Click Here What3Words: ///lists.acting.guides

Connection27 is a strategic development site to the north of Emsworth town centre, benefiting from previous planning consents and associated highway improvements onto New Brighton Road.