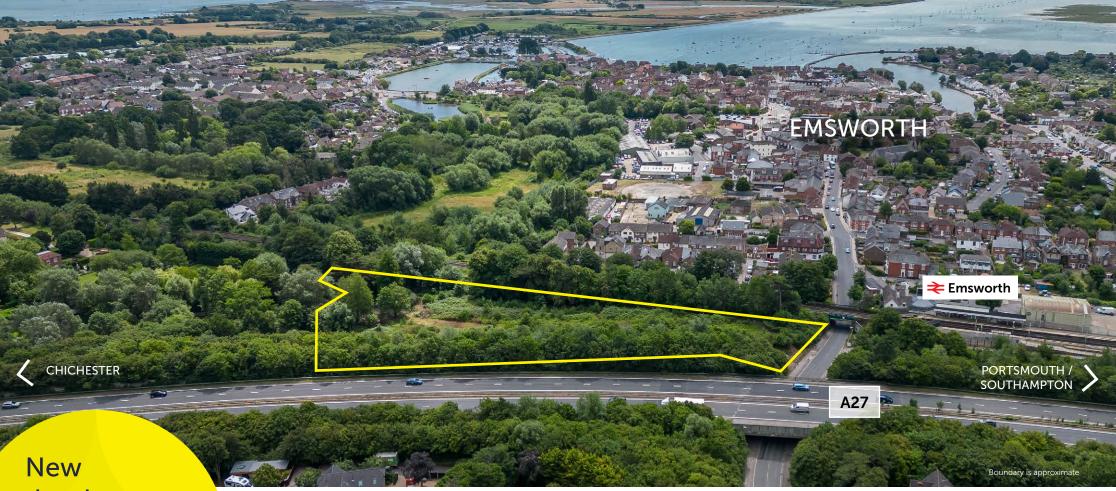

## New Brighton Road, Emsworth, PO10 7PH

Strategic development site, with highway improvements

development opportunities

Postcode: PO10 7PH Google Maps: Click Here What3Words: ///lists.acting.guides

Connection27 is a strategic development site to the north of Emsworth town centre, benefiting from previous planning consents and associated highway improvements onto New Brighton Road.