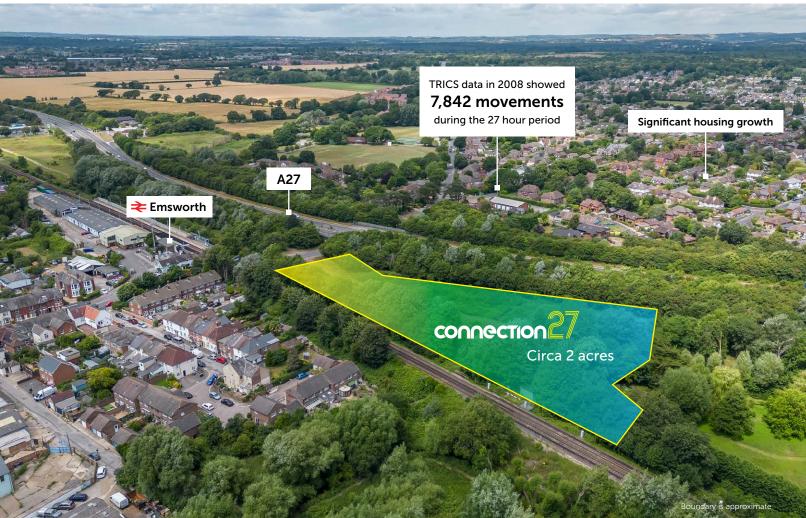

Postcode: PO10 7PH Google Maps: Click Here What3Words: ///lists.acting.guides

Connection27 is a strategic development site to the north of Emsworth town centre, benefiting from previous planning consents and associated highway improvements onto New Brighton Road.

## PLANNING

Previous planning consents have permitted circa 16,000 sq ft of commercial uses and highway improvements at Connection27. Alternative uses now considered.

Site acquired by:

Viewing and further enquiries: