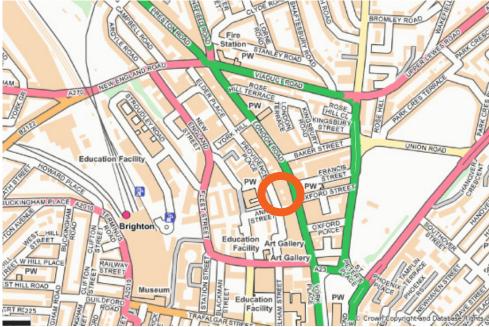

# **Key Features**

- Let on 15-year term dated 21st September 2020
- £20,000 income per annum
- Situated just off London Road, 0.75 miles from the seafront
- Occupiers close by include Costa Coffee, Santander, Sainsbury's &
  McDonalds and London Road multi storey car park
- 350 metres from Brighton Rail Station
- Offers invited in the region of £199,950

# **Location & Accommodation**

The property forms part of the ground floor of a recently constructed mixed use building on Providence Place with commercial uses to the ground floor and 9 residential units to 2 upper floors. Providence Place runs parallel to the eastern side of the A23 London Road – the main north to south access road into Brighton city centre and a significant retail and commercial area.