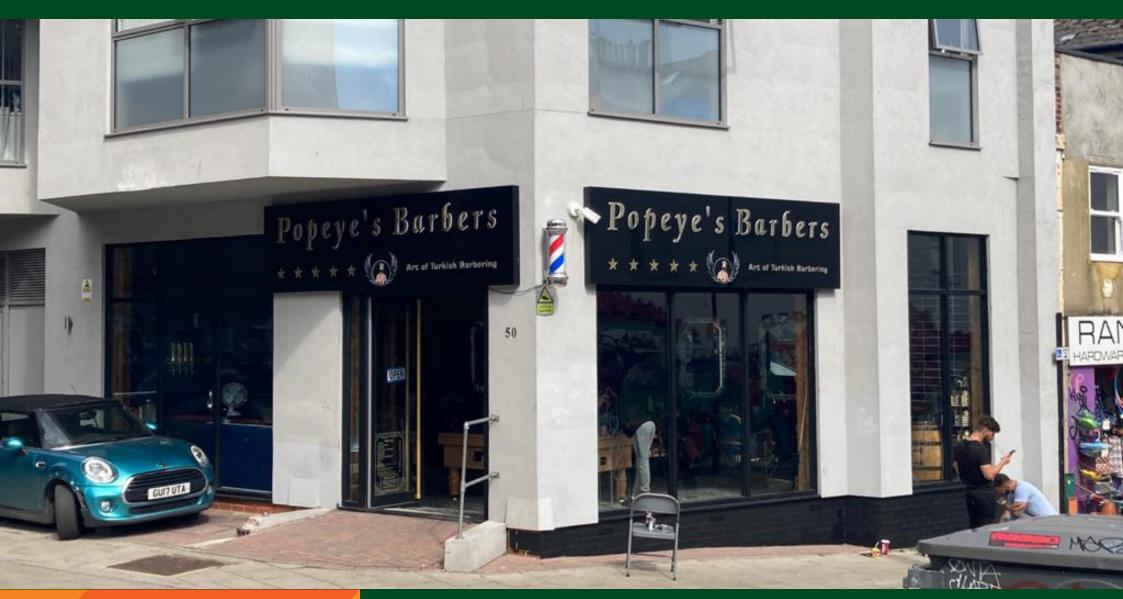

# **Location & Accommodation**

The property forms part of the ground floor of a recently constructed mixed use building on Providence Place with commercial uses to the ground floor and 9 residential units to 2 upper floors. Providence Place runs parallel to the eastern side of the A23 London Road – the main north to south access road into Brighton city centre and a significant retail and commercial area.

The property has recently been constructed and forms a self contained corner ground floor unit with a full height glazed frontage.

We have measured the existing accommodation to have the following approximate net internal floor areas: Total size 52.30 sq m (563 sq ft)