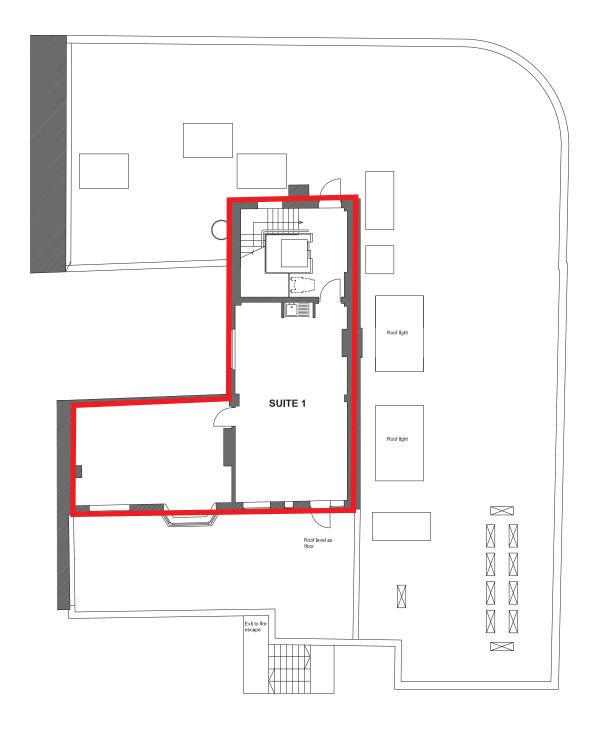

# Fourth Floor Plans

#### Accommodation

The available suites are located on the 1st, 2nd, 3rd and 4th floors.

We have measured the premises to comprise the following approximate **Net Internal Areas (NIA)**:

| Floor             | Sq Ft       | Sq M        |
|-------------------|-------------|-------------|
| 1st - (suite 1)   | 865 sq ft   | 80.40 sq m  |
| 1st - (suite 3)   | 772 sq ft   | 71.72 sq m  |
| 2nd - (suite 1)   | 918 sq ft   | 85.28 sq m  |
| 3rd - (suite 3&4) | 1,299 sq ft | 120.68 sq m |
| 4th - (whole)     | 756 sq ft   | 70.20 sq m  |