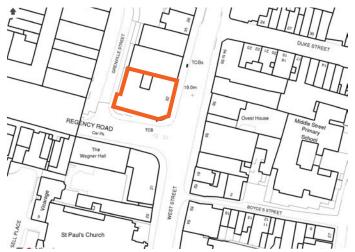

#### Location

The property comprise an attractive period office building located in the Lanes area of central Brighton, and on the west side of West Street on its junction with Regency Road West Street runs south from the local landmark of the Clock Tower, and the junction of Western Road, North Street and Queen's Road

#### Accommodation

The available suites are located on the 1st, 2nd, 3rd and 4th floors.

We have measured the premises to comprise the following approximate **Net Internal Areas (NIA)**:

| Floor             | Sq Ft       | Sq M        |
|-------------------|-------------|-------------|
| 1st - (suite 1)   | 865 sq ft   | 80.40 sq m  |
| 1st - (suite 3)   | 772 sq ft   | 71.72 sq m  |
| 2nd - (suite 1)   | 918 sq ft   | 85.28 sq m  |
| 3rd - (suite 3&4) | 1,299 sq ft | 120.68 sq m |
| 4th - (whole)     | 756 sq ft   | 70.20 sq m  |