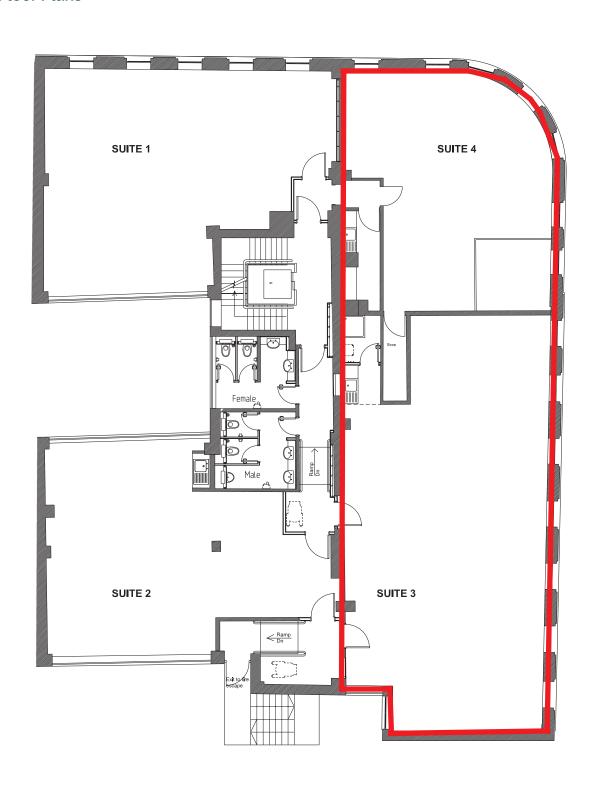

# Third Floor Plans

#### Accommodation

The available suites are located on the 1st, 2nd, 3rd and 4th floors.

We have measured the premises to comprise the following approximate **Net Internal Areas (NIA)**:

| Floor             | Sq Ft       | Sq M        |
|-------------------|-------------|-------------|
| 1st - (suite 1)   | 865 sq ft   | 80.40 sq m  |
| 1st - (suite 3)   | 772 sq ft   | 71.72 sq m  |
| 2nd - (suite 1)   | 918 sq ft   | 85.28 sq m  |
| 3rd - (suite 3&4) | 1,299 sq ft | 120.68 sq m |
| 4th - (whole)     | 756 sq ft   | 70.20 sq m  |