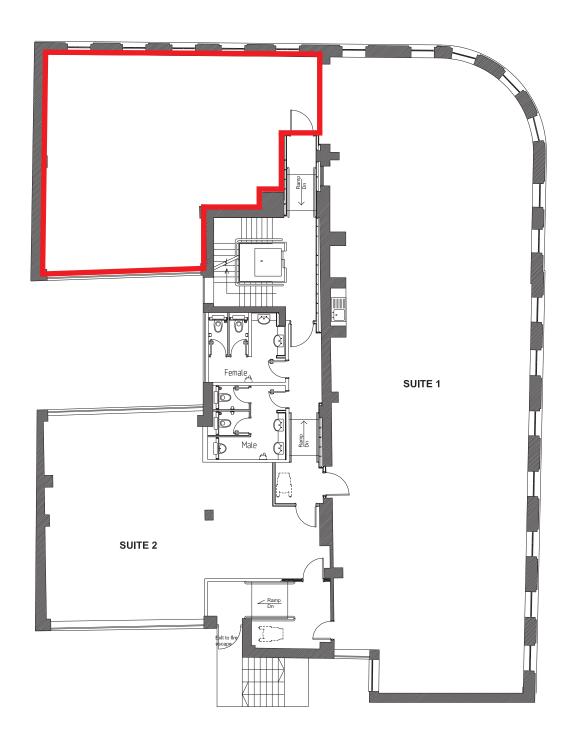

# Second Floor Plans

#### Accommodation

The available suites are located on the 1st, 2nd, 3rd and 4th floors.

We have measured the premises to comprise the following approximate **Net Internal Areas (NIA)**:

| Floor             | Sq Ft       | Sq M        |
|-------------------|-------------|-------------|
| 1st - (suite 1)   | 865 sq ft   | 80.40 sq m  |
| 1st - (suite 3)   | 772 sq ft   | 71.72 sq m  |
| 2nd - (suite 1)   | 918 sq ft   | 85.28 sq m  |
| 3rd - (suite 3&4) | 1,299 sq ft | 120.68 sq m |
| 4th - (whole)     | 756 sq ft   | 70.20 sq m  |