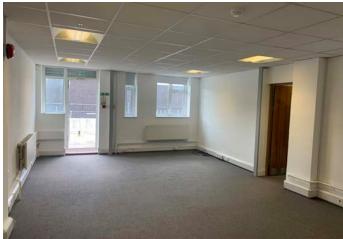

#### Accommodation

The available suites are located on the 1st, 2nd, 3rd and 4th floors.

We have measured the premises to comprise the following approximate **Net Internal Areas (NIA)**:

| Floor             | Sq Ft       | Sq M        |
|-------------------|-------------|-------------|
| 1st - (suite 1)   | 865 sq ft   | 80.40 sq m  |
| 1st - (suite 3)   | 772 sq ft   | 71.72 sq m  |
| 2nd - (suite 1)   | 918 sq ft   | 85.28 sq m  |
| 3rd - (suite 3&4) | 1,299 sq ft | 120.68 sq m |
| 4th - (whole)     | 756 sq ft   | 70.20 sq m  |

The suites benefit from the following amenities:

- Air conditioning
- Carpet tile flooring
- Raised access floors
- Recessed cat II fluorescent lighting
- Double glazing
- Suspended ceilings
- Door entry system
- Good natural light & excellent views
- Access to roof terrace (for the 4th floor suite)
- · Disabled WC accommodation in the building
- Separate male & female WC facilities
- Lift
- · Kitchenettes