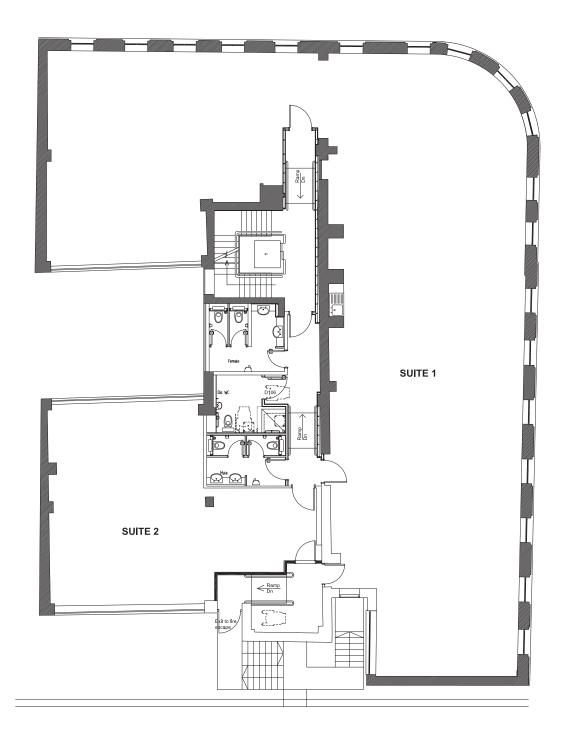

# First Floor Plans

#### Accommodation

The available suites are located on the 1st, 2nd, 3rd and 4th floors.

We have measured the premises to comprise the following approximate **Net Internal Areas (NIA)**:

| Floor             | Sq Ft       | Sq M        |
|-------------------|-------------|-------------|
| 1st - (suite 1)   | 865 sq ft   | 80.40 sq m  |
| 1st - (suite 3)   | 772 sq ft   | 71.72 sq m  |
| 2nd - (suite 1)   | 918 sq ft   | 85.28 sq m  |
| 3rd - (suite 3&4) | 1,299 sq ft | 120.68 sq m |
| 4th - (whole)     | 756 sq ft   | 70.20 sq m  |