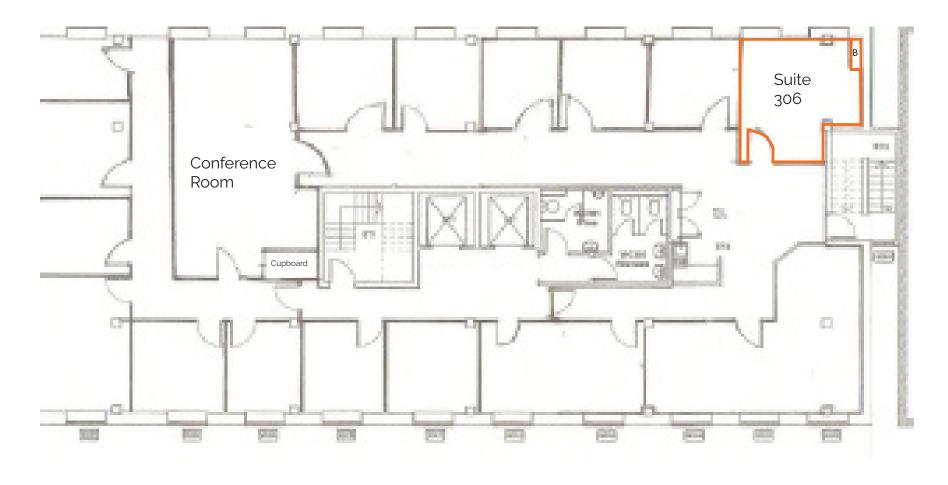

# **Available Office Space**

| Unit       |                        |                                      | Price PCM       |
|------------|------------------------|--------------------------------------|-----------------|
| Suite GF5  | 12-14 person<br>office | North Facing -<br>Available          | £1,550.00 + VAT |
| Suite GF4  | 3-5 person<br>office   | North Facing -<br>Available Dec 2023 | £550.00 + VAT   |
| Suite 104  | 6-8 person<br>office   | West Facing -<br>Available           | £1,000.00 + VAT |
| Suite 107A | 6-8 person<br>office   | South Facing -<br>Available          | £1060.00 + VAT  |
| Suite 306  | 5-6 person<br>office   | North Facing -<br>Available          | £750.00 + VAT   |
| Suite 405  | 10-12 person<br>office | South Facing -<br>Available          | £1,550.00 + VAT |
| Suite 405A | 2-3 person<br>office   | North Facing -<br>Available          | £510.00 + VAT   |
| Suite 408  | 7-8 person<br>office   | South Facing -<br>Available          | £950.00 + VAT   |

### THIRD FLOOR PLAN