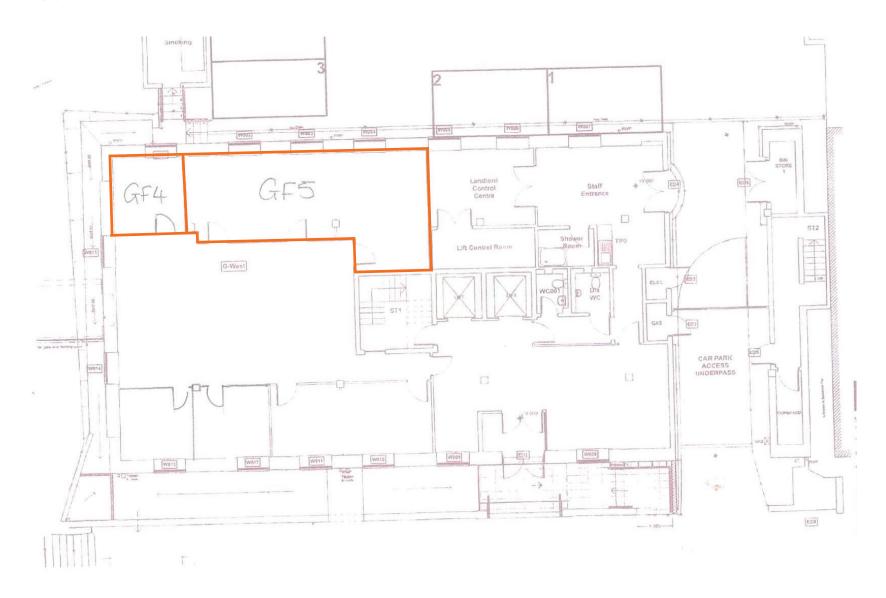

# **Available Office Space**

| Unit       |                        |                                      | Price PCM       |
|------------|------------------------|--------------------------------------|-----------------|
| Suite GF5  | 12-14 person<br>office | North Facing -<br>Available          | £1,550.00 + VAT |
| Suite GF4  | 3-5 person<br>office   | North Facing -<br>Available Dec 2023 | £550.00 + VAT   |
| Suite 104  | 6-8 person<br>office   | West Facing -<br>Available           | £1,000.00 + VAT |
| Suite 107A | 6-8 person<br>office   | South Facing -<br>Available          | £1060.00 + VAT  |
| Suite 306  | 5-6 person<br>office   | North Facing -<br>Available          | £750.00 + VAT   |
| Suite 405  | 10-12 person<br>office | South Facing -<br>Available          | £1,550.00 + VAT |
| Suite 405A | 2-3 person<br>office   | North Facing -<br>Available          | £510.00 + VAT   |
| Suite 408  | 7-8 person<br>office   | South Facing -<br>Available          | £950.00 + VAT   |

### **GROUND FLOOR PLAN**