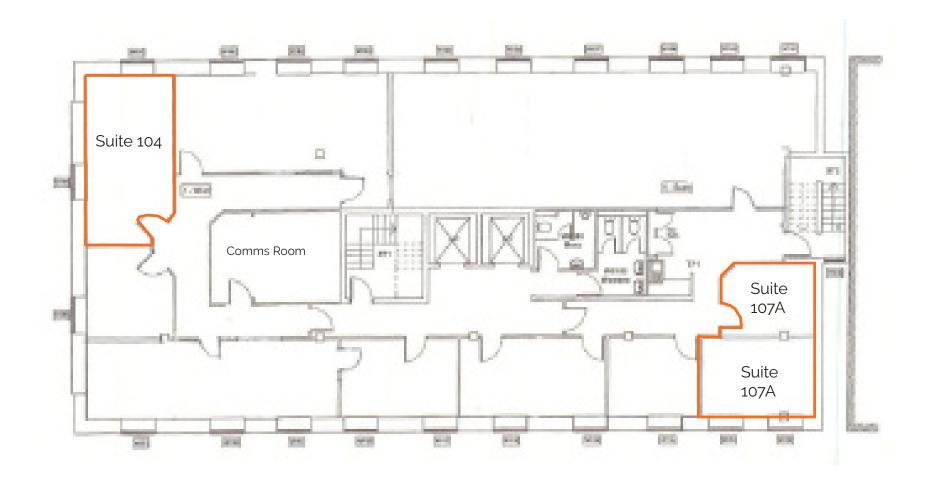

# **Available Office Space**

| Unit       |                        |                                      | Price PCM       |
|------------|------------------------|--------------------------------------|-----------------|
| Suite GF5  | 12-14 person<br>office | North Facing -<br>Available          | £1,550.00 + VAT |
| Suite GF4  | 3-5 person<br>office   | North Facing -<br>Available Dec 2023 | £550.00 + VAT   |
| Suite 104  | 6-8 person<br>office   | West Facing -<br>Available           | £1,000.00 + VAT |
| Suite 107A | 6-8 person<br>office   | South Facing -<br>Available          | £1060.00 + VAT  |
| Suite 306  | 5-6 person<br>office   | North Facing -<br>Available          | £750.00 + VAT   |
| Suite 405  | 10-12 person<br>office | South Facing -<br>Available          | £1,550.00 + VAT |
| Suite 405A | 2-3 person<br>office   | North Facing -<br>Available          | £510.00 + VAT   |
| Suite 408  | 7-8 person<br>office   | South Facing -<br>Available          | £950.00 + VAT   |

### FIRST FLOOR PLAN