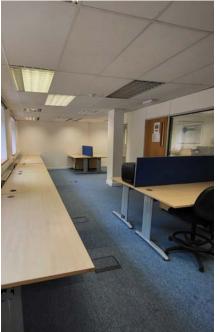

# **Available Office Space**

| Unit       |                        |                                      | Price PCM       |
|------------|------------------------|--------------------------------------|-----------------|
| Suite GF5  | 12-14 person<br>office | North Facing -<br>Available          | £1,550.00 + VAT |
| Suite GF4  | 3-5 person<br>office   | North Facing -<br>Available Dec 2023 | £550.00 + VAT   |
| Suite 104  | 6-8 person<br>office   | West Facing -<br>Available           | £1,000.00 + VAT |
| Suite 107A | 6-8 person<br>office   | South Facing -<br>Available          | £1060.00 + VAT  |
| Suite 306  | 5-6 person<br>office   | North Facing -<br>Available          | £750.00 + VAT   |
| Suite 405  | 10-12 person<br>office | South Facing -<br>Available          | £1,550.00 + VAT |
| Suite 405A | 2-3 person<br>office   | North Facing -<br>Available          | £510.00 + VAT   |
| Suite 408  | 7-8 person<br>office   | South Facing -<br>Available          | £950.00 + VAT   |