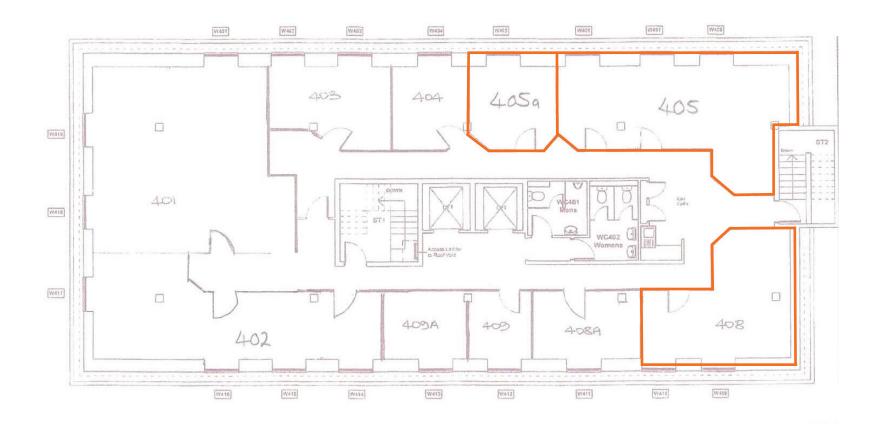

### **FOURTH FLOOR PLAN**

# **Available Office Space**

| Unit       |                        |                                      | Price PCM       |
|------------|------------------------|--------------------------------------|-----------------|
| Suite GF5  | 12-14 person<br>office | North Facing -<br>Available          | £1,550.00 + VAT |
| Suite GF4  | 3-5 person<br>office   | North Facing -<br>Available Dec 2023 | £550.00 + VAT   |
| Suite 104  | 6-8 person<br>office   | West Facing -<br>Available           | £1,000.00 + VAT |
| Suite 107A | 6-8 person<br>office   | South Facing -<br>Available          | £1060.00 + VAT  |
| Suite 306  | 5-6 person<br>office   | North Facing -<br>Available          | £750.00 + VAT   |
| Suite 405  | 10-12 person<br>office | South Facing -<br>Available          | £1,550.00 + VAT |
| Suite 405A | 2-3 person<br>office   | North Facing -<br>Available          | £510.00 + VAT   |
| Suite 408  | 7-8 person<br>office   | South Facing -<br>Available          | £950.00 + VAT   |