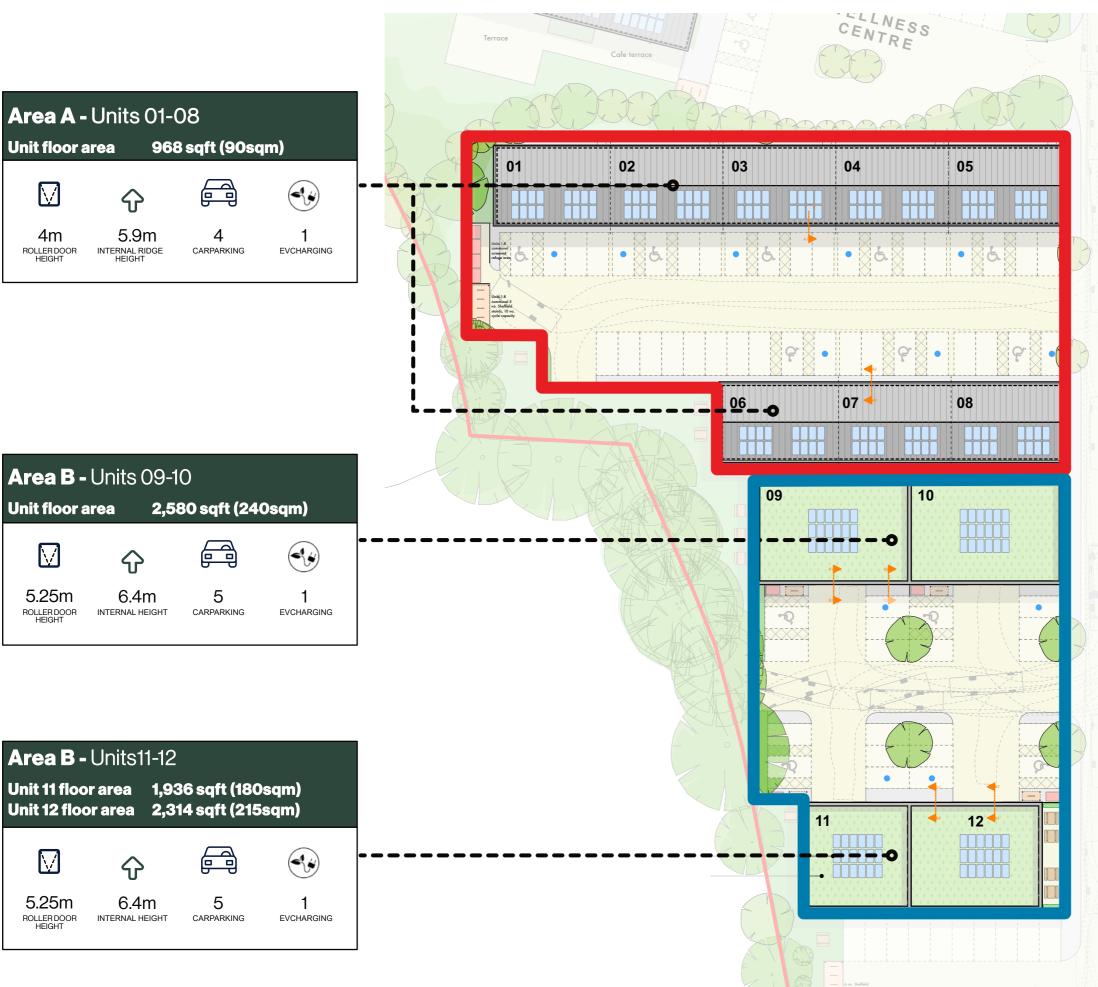

### Area A

Unit 1-90 sq m (968 sq ft) Unit  $2 - 90 \, sq m (968 \, sq ft)$ Unit 3 - 90 sq m (968 sq ft) Unit  $4 - 90 \, sq m (968 \, sq ft)$ Unit  $5 - 90 \, \text{sq} \, \text{m} \, (968 \, \text{sq} \, \text{ft})$ Unit  $6 - 90 \, sq m (968 \, sq ft)$ Unit  $7 - 90 \, sq m (968 \, sq ft)$ Unit  $8 - 90 \, sq m (968 \, sq ft)$ 

#### Area B

Unit 9-240 sq m(2,580 sq ft) Unit 10 – 240 sq m(2,580 sq ft) Unit 11 – 180 sq m(1,936 sq ft) Unit 12 – 215 sq m(2,314 sq ft)

**TOTAL -** 4,615 sq m (49,675 sq ft)

Gatehouse Lane, Goddards Green, West Sussex,

| <b>Area A -</b> Units 01-08<br>Unit floor area <b>968 sqft (90sqm)</b> |                                  |                 |                 |
|------------------------------------------------------------------------|----------------------------------|-----------------|-----------------|
|                                                                        | Ŷ                                |                 |                 |
| 4m<br>ROLLER DOOR<br>HEIGHT                                            | 5.9m<br>INTERNAL RIDGE<br>HEIGHT | 4<br>CARPARKING | 1<br>EVCHARGING |

F

5

CARPARKING

F

5

Area B - Units11-12

**Area B -** Units 09-10

 $\mathbf{\hat{v}}$ 

6.4m

INTERNAL HEIGHT

 $\mathbf{\hat{v}}$ 

**Unit floor area** 

 $\square$ 

5.25m

ROLLER DOOR HEIGHT

 $\bigvee$ 