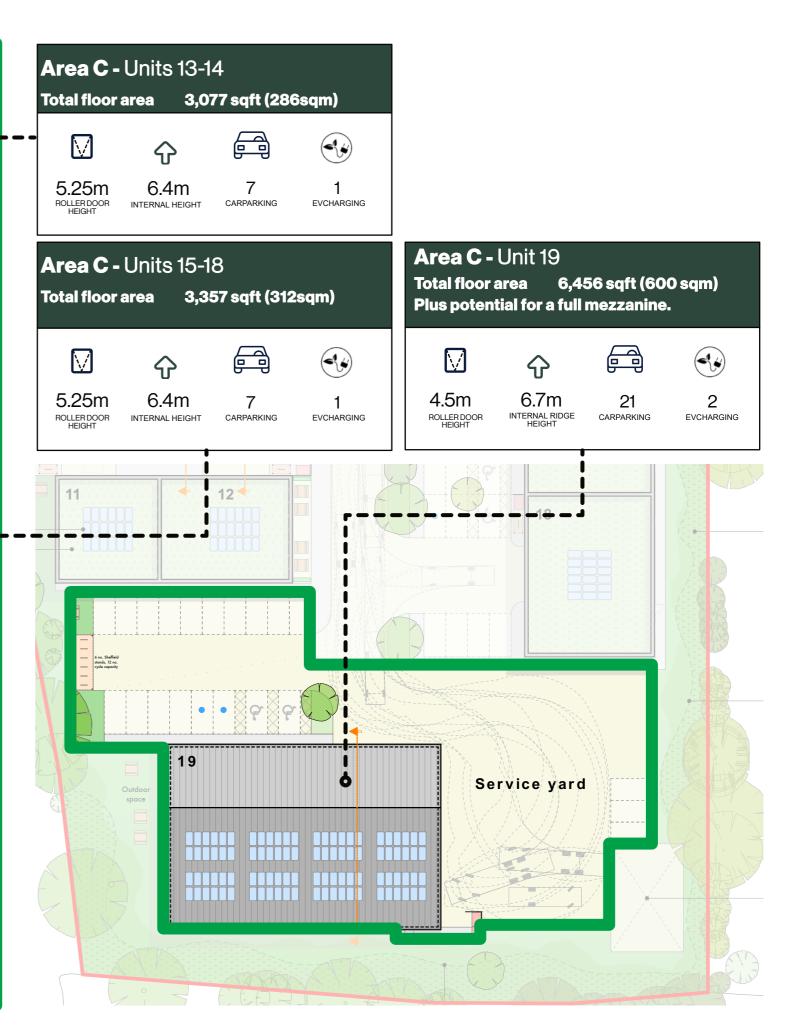

### Area C

Unit 13 – 286 sq m(3,077 sq ft) Unit 14 – 286 sq m(3,077 sq ft) Unit 15 – 312 sq m(3,357 sq ft) Unit 16 – 312 sq m(3,357 sq ft) Unit 17 – 312 sq m(3,357 sq ft) Unit 18 – 312 sq m(3,357 sq ft) Unit 19 - 600 sq m (6,456 sq ft)