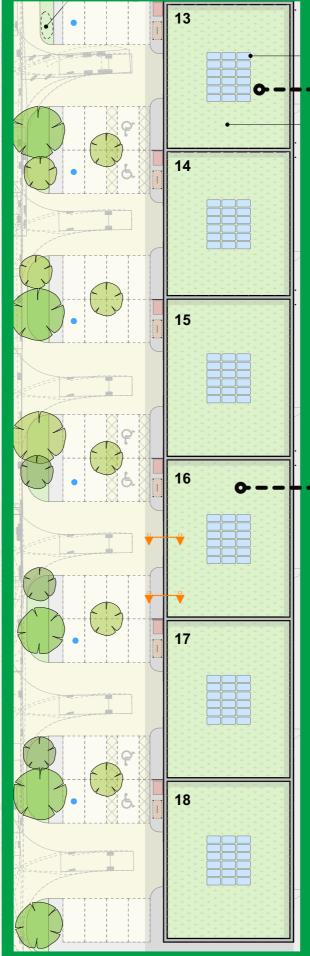

### Area C

Unit 13 – 286 sq m(3,077 sq ft) Unit 14 – 286 sq m(3,077 sq ft) Unit 15 – 312 sq m(3,357 sq ft) Unit 16 – 312 sq m(3,357 sq ft) Unit 17 – 312 sq m(3,357 sq ft) Unit 18 – 312 sq m(3,357 sq ft) Unit 19 - 600 sq m (6,456 sq ft)