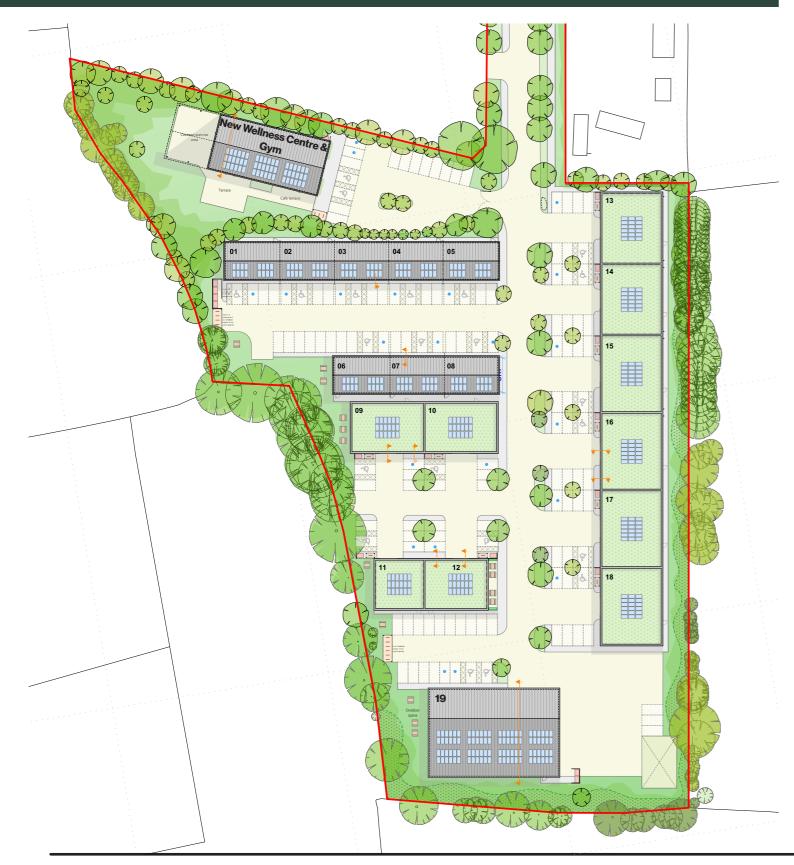

## GATEHOUSE MASTERPLAN

Gatehouse Lane, Goddards Green, West Sussex.

# GATEHOUSE ACCOMMODATION

**New Wellness Centre / Gym** 

600 sq m (6,456 sq ft)

### Area A

Unit 1-90 sq m (968 sq ft) Unit  $2 - 90 \, sq m (968 \, sq ft)$ Unit 3 - 90 sq m (968 sq ft) Unit  $4 - 90 \, sq m (968 \, sq ft)$ Unit  $5 - 90 \, \text{sq} \, \text{m} \, (968 \, \text{sq} \, \text{ft})$ Unit  $6 - 90 \, sq m (968 \, sq ft)$ Unit  $7 - 90 \, sq m (968 \, sq ft)$ Unit  $8 - 90 \, sq m (968 \, sq ft)$ 

#### Area B

Unit 9-240 sq m(2,580 sq ft) Unit 10 – 240 sq m(2,580 sq ft) Unit 11 – 180 sq m(1,936 sq ft) Unit 12 – 215 sq m(2,314 sq ft)

### Area C

Unit 13 – 286 sq m(3,077 sq ft) Unit 14 – 286 sq m(3,077 sq ft) Unit 15 – 312 sq m(3,357 sq ft) Unit 16 – 312 sq m(3,357 sq ft) Unit 17 – 312 sq m(3,357 sq ft) Unit 18 – 312 sq m(3,357 sq ft) Unit 19 - 600 sq m (6,456 sq ft)

**TOTAL -** 4,615 sq m (49,675 sq ft)

Gatehouse Lane, Goddards Green, West Sussex,

| <b>Area A -</b> Units 01-08<br>Unit floor area <b>968 sqft (90sqm)</b> |                                  |                 |                 |
|------------------------------------------------------------------------|----------------------------------|-----------------|-----------------|
|                                                                        | Ŷ                                |                 |                 |
| 4m<br>ROLLER DOOR<br>HEIGHT                                            | 5.9m<br>INTERNAL RIDGE<br>HEIGHT | 4<br>CARPARKING | 1<br>EVCHARGING |