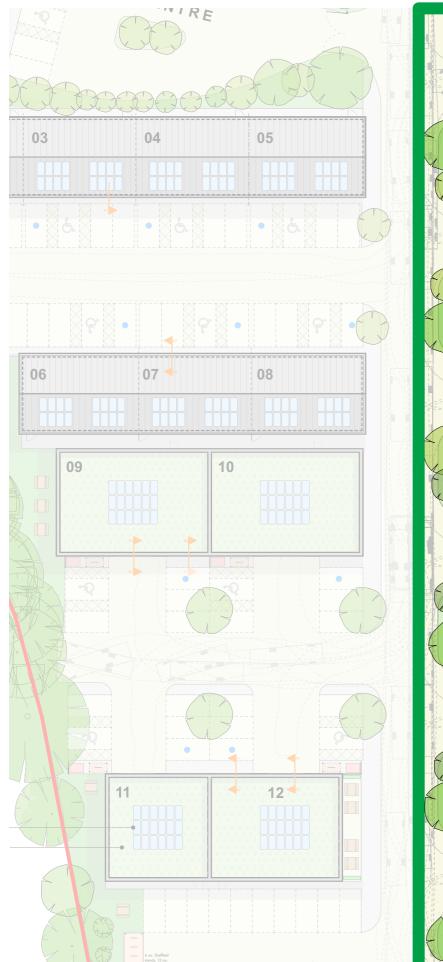

### Area A

Unit 1-90 sq m (968 sq ft) Unit  $2 - 90 \, sq m (968 \, sq ft)$ Unit 3 - 90 sq m (968 sq ft) Unit  $4 - 90 \, sq m (968 \, sq ft)$ Unit  $5 - 90 \, \text{sq} \, \text{m} \, (968 \, \text{sq} \, \text{ft})$ Unit  $6 - 90 \, sq m (968 \, sq ft)$ Unit  $7 - 90 \, sq m (968 \, sq ft)$ Unit  $8 - 90 \, sq m (968 \, sq ft)$ 

#### Area B

Unit 9-240 sq m(2,580 sq ft) Unit 10 – 240 sq m(2,580 sq ft) Unit 11 – 180 sq m(1,936 sq ft) Unit 12 – 215 sq m(2,314 sq ft)