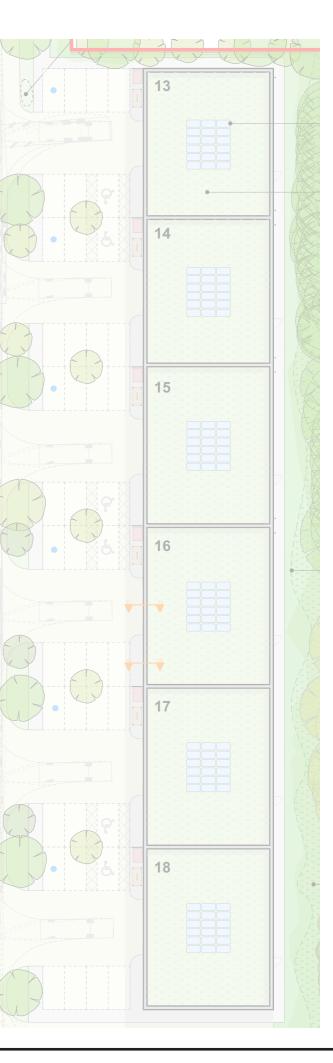

### Area C

Unit 13 – 286 sq m(3,077 sq ft) Unit 14 – 286 sq m(3,077 sq ft) Unit 15 – 312 sq m(3,357 sq ft) Unit 16 – 312 sq m(3,357 sq ft) Unit 17 – 312 sq m(3,357 sq ft) Unit 18 – 312 sq m(3,357 sq ft) Unit 19 - 600 sq m (6,456 sq ft)