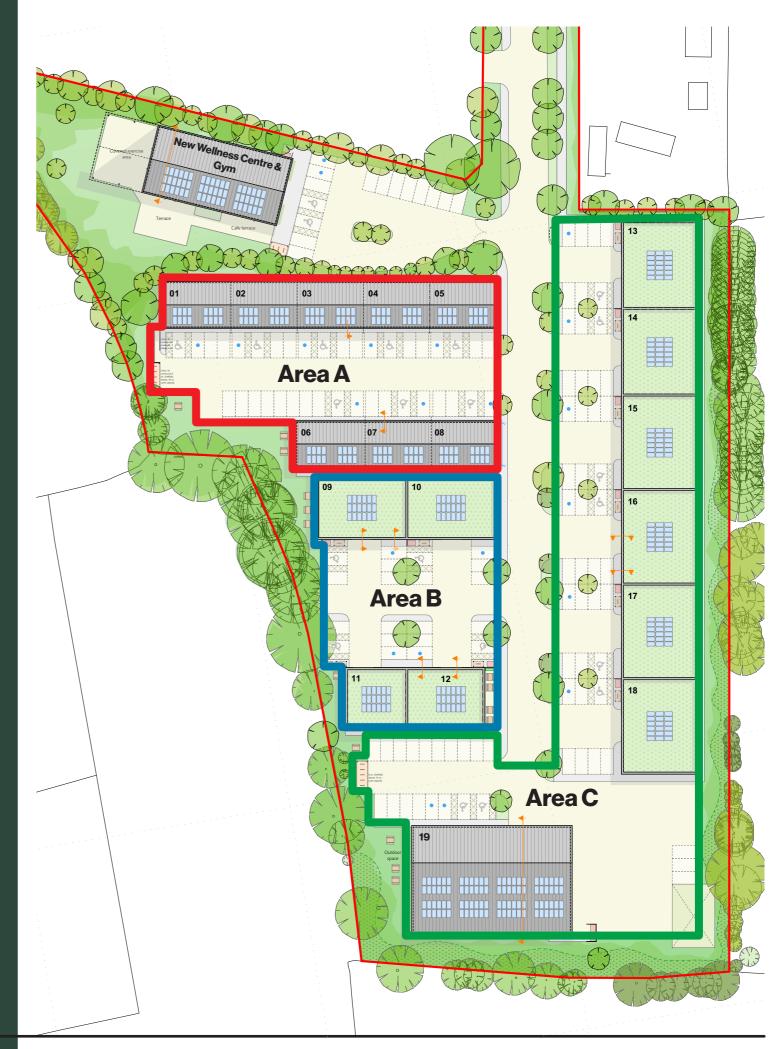

### Area A

Unit 1-90 sq m (968 sq ft) Unit  $2 - 90 \, sq m (968 \, sq ft)$ Unit 3 - 90 sq m (968 sq ft) Unit  $4 - 90 \, sq m (968 \, sq ft)$ Unit  $5 - 90 \, \text{sq} \, \text{m} \, (968 \, \text{sq} \, \text{ft})$ Unit  $6 - 90 \, sq m (968 \, sq ft)$ Unit  $7 - 90 \, sq m (968 \, sq ft)$ Unit  $8 - 90 \, sq m (968 \, sq ft)$ 

#### Area B

Unit 9-240 sq m(2,580 sq ft) Unit 10 – 240 sq m(2,580 sq ft) Unit 11 – 180 sq m(1,936 sq ft) Unit 12 – 215 sq m(2,314 sq ft)

### Area C

Unit 13 – 286 sq m(3,077 sq ft) Unit 14 – 286 sq m(3,077 sq ft) Unit 15 – 312 sq m(3,357 sq ft) Unit 16 – 312 sq m(3,357 sq ft) Unit 17 – 312 sq m(3,357 sq ft) Unit 18 – 312 sq m(3,357 sq ft) Unit 19 - 600 sq m (6,456 sq ft)