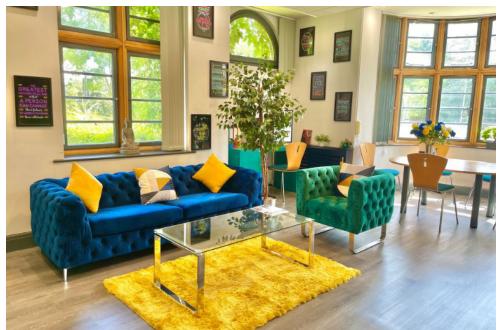

# **Key Features**

- Landmark period building
- Providing various suites
- · Including plug & play offices for up to 7 people
- · Self-contained annex to the rear of the main building
- Suitable for a variety of uses under class E use
- Beautiful countryside location
- · Generous on-site parking
- · Fitted to an exceptionally high standard throughout

The premises benefits from features including:

- IT server room
- Reception area
- Meeting rooms
- Gas central heating
- · Cat II lighting
- Perimeter & underfloor
- Trunking kitchen, disable WC
- Facility coloured feature lighting