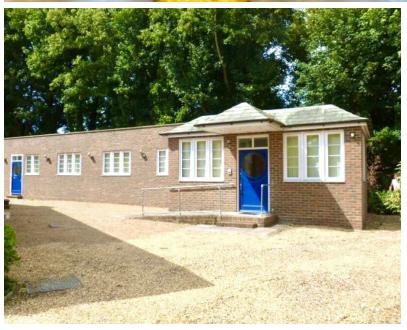

#### **Description & Accommodation**

The main premises comprises a landmark purpose built office building built in the early 1900s. There is a single storey annex to the rear of the main building which provides the larger office space.

The property has the following approximate NIA:

| Floor                       | Sq Ft       | Sq M        |
|-----------------------------|-------------|-------------|
| Ground floor, suite 3       | 363 sq ft   | 33.67 sq m  |
| Rear building, ground floor | 1,508 sq ft | 140.10 sq m |