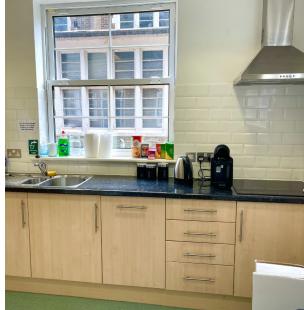

The premises benefits from features including:

- IT server room
- Reception area
- Meeting rooms
- Gas central heating
- · Cat II lighting
- Perimeter & underfloor
- Trunking kitchen, disable WC
- Facility coloured feature lighting