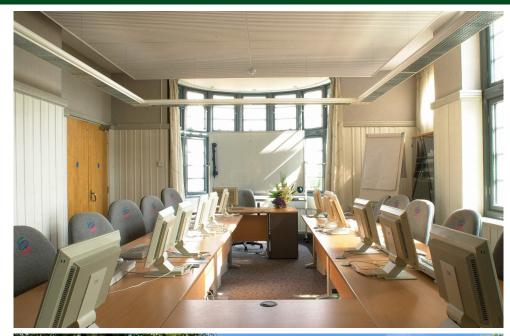

The premises benefits from features including:

- IT server room
- Reception area
- Meeting rooms
- Gas central heating
- · Cat II lighting
- Perimeter & underfloor
- Trunking kitchen, disable WC
- Facility coloured feature lighting