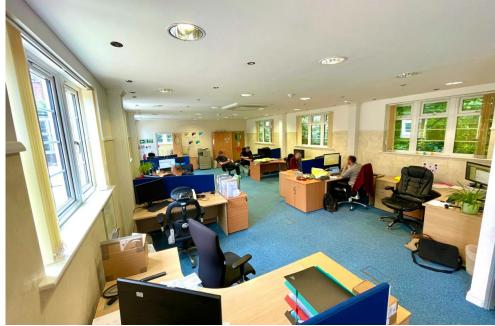

#### **Description & Accommodation**

The main premises comprises a landmark purpose built office building built in the early 1900s. There is a single storey annex to the rear of the main building which provides the larger office space.

The premises benefits from features including:

- IT server room
- Reception area
- Meeting rooms
- Gas central heating
- · Cat II lighting
- Perimeter & underfloor
- Trunking kitchen, disable WC
- Facility coloured feature lighting

The property has the following approximate NIA:

| Floor                       | Sq Ft       | Sq M        |
|-----------------------------|-------------|-------------|
| Ground floor, suite 3       | 363 sq ft   | 33.67 sq m  |
| Rear building, ground floor | 1,508 sq ft | 140.10 sq m |