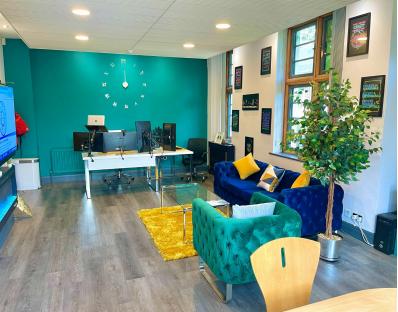

# **Key Features**

- Landmark period building
- Providing various suites
- · Including plug & play offices for up to 7 people
- · Self-contained annex to the rear of the main building
- Suitable for a variety of uses under class E use
- Beautiful countryside location
- · Generous on-site parking
- · Fitted to an exceptionally high standard throughout

#### **Description & Accommodation**

The main premises comprises a landmark purpose built office building built in the early 1900s. There is a single storey annex to the rear of the main building which provides the larger office space.

The premises benefits from features including:

- IT server room
- Reception area
- Meeting rooms
- Gas central heating
- · Cat II lighting
- Perimeter & underfloor
- Trunking kitchen, disable WC
- Facility coloured feature lighting