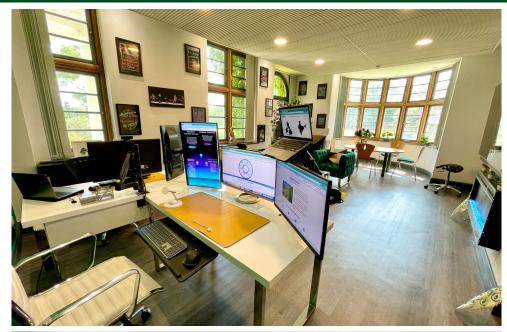

The premises benefits from features including:

- IT server room
- Reception area
- Meeting rooms
- Gas central heating
- · Cat II lighting
- Perimeter & underfloor
- Trunking kitchen, disable WC
- Facility coloured feature lighting