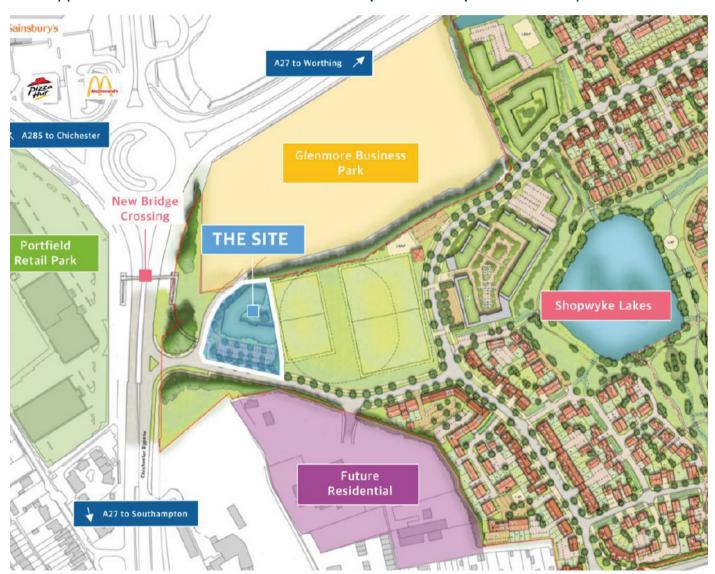

### **Description and Planning**

The site, approximately 1 acre, was granted outline planning for 4,400 sq m (47,000 sq ft) of B1 use under planning ref: 0/11/05283/OUT.

The site is located at the A27 Chichester bypass entrance to Shopwyke Lakes, 1.2 miles to the east of Chichester City Centre.

Shopwyke Lakes is a substantial 80 acre estate undergoing development of 585 dwellings together with retail and community uses to include playing fields, park areas and lakes set within a landscaped environment.

#### **Terms**

Available on leasehold or freehold terms. Contact the marketing agents for further details.

| Area                   | Distance from<br>Shopwyke Lakes |
|------------------------|---------------------------------|
| Chichester Town Centre | 1.5 miles                       |
| Brighton               | 29 miles                        |
| Southampton            | 32 miles                        |
| Central London         | 61 miles                        |