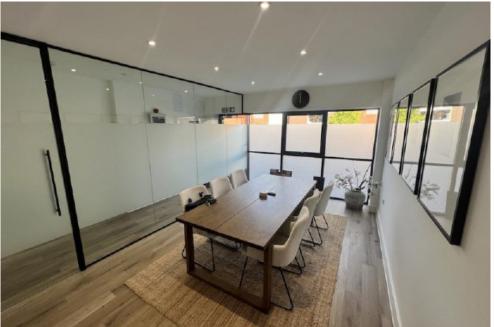

#### **Description & Accommodation**

The available units are the last 2 remaining out a newly built development comprising a total of 6 self-contained, and contemporary styled offices buildings each arranged over three floors

The units benefit from the following features:

- Traditional masonry construction, red brick walls under a grey concrete tiled roof
- UPVC soffit and rainwater goods
- CCTV system to parking areas
- Video entry system & security alarm system
- Open plan modern grey kitchen with boiler tap
- Energy-saving LED downlights
- Fully integrated fire detection system with emergency lighting
- Full height feature double glazed window to ground and first floors
- Modern, wooden vinyl flooring to all areas, carpet stairs