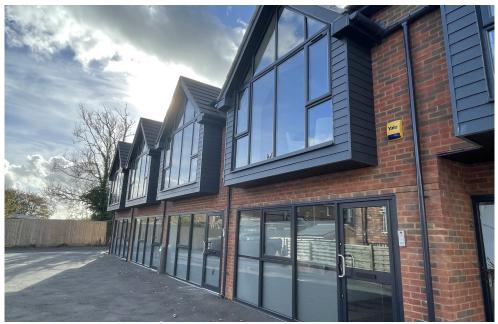

# **FOR SALE**

Units 7 & 8 Stairbridge Court Bolney Grange Business Park, Bolney RH17 5PA

#### **Key Features**

- Self-contained & contemporary styled office buildings with parking
- Forming part of a newly constructed development of 6 units
- Finished to a high specification throughout
- Arranged over ground, first and second floors
- Freehold for sale
- · Ideal for owner occupiers and investors
- Low Rateable Value of £5,600
- Ideally located just off the A23 between Brighton and Gatwick Airport
- Potential investment yield of 8.1%

#### **Description & Accommodation**

The available units are the last 2 remaining out a newly built development comprising a total of 6 self-contained, and contemporary styled offices buildings each arranged over three floors

The units benefit from the following features:

- Traditional masonry construction, red brick walls under a grey concrete tiled roof
- UPVC soffit and rainwater goods
- CCTV system to parking areas
- Video entry system & security alarm system
- Open plan modern grey kitchen with boiler tap
- Energy-saving LED downlights
- Fully integrated fire detection system with emergency lighting
- Full height feature double glazed window to ground and first floors
- Modern, wooden vinyl flooring to all areas, carpet stairs