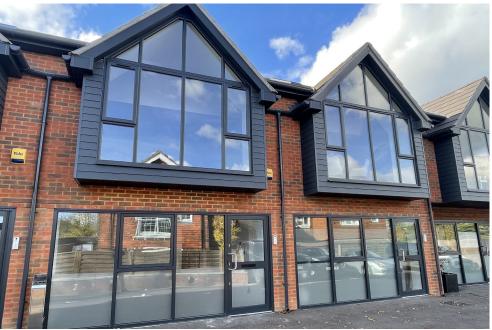

# **FOR SALE**

Units 7 & 8 Stairbridge Court Bolney Grange Business Park, Bolney RH17 5PA

#### **Key Features**

- Self-contained & contemporary styled office buildings with parking
- Forming part of a newly constructed development of 6 units
- Finished to a high specification throughout
- Arranged over ground, first and second floors
- Freehold for sale
- · Ideal for owner occupiers and investors
- Low Rateable Value of £5,600
- Ideally located just off the A23 between Brighton and Gatwick Airport
- Potential investment yield of 8.1%

#### **Description & Accommodation**

The available units are the last 2 remaining out a newly built development comprising a total of 6 self-contained, and contemporary styled offices buildings each arranged over three floors

The units benefit from the following features:

- Traditional masonry construction, red brick walls under a grey concrete tiled roof
- UPVC soffit and rainwater goods
- CCTV system to parking areas
- Video entry system & security alarm system
- Open plan modern grey kitchen with boiler tap
- Energy-saving LED downlights
- Fully integrated fire detection system with emergency lighting
- Full height feature double glazed window to ground and first floors
- Modern, wooden vinyl flooring to all areas, carpet stairs