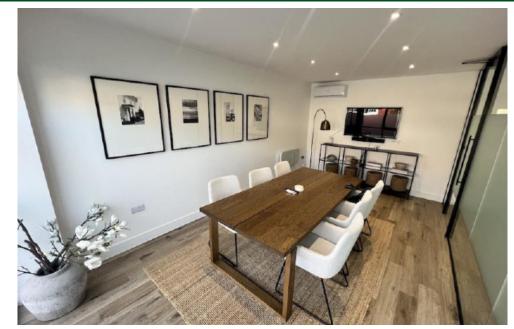

#### **Description & Accommodation**

The available units are the last 2 remaining out a newly built development comprising a total of 6 self-contained, and contemporary styled offices buildings each arranged over three floors

The units benefit from the following features:

- Traditional masonry construction, red brick walls under a grey concrete tiled roof
- UPVC soffit and rainwater goods
- CCTV system to parking areas
- Video entry system & security alarm system
- Open plan modern grey kitchen with boiler tap
- Energy-saving LED downlights
- Fully integrated fire detection system with emergency lighting
- Full height feature double glazed window to ground and first floors
- Modern, wooden vinyl flooring to all areas, carpet stairs