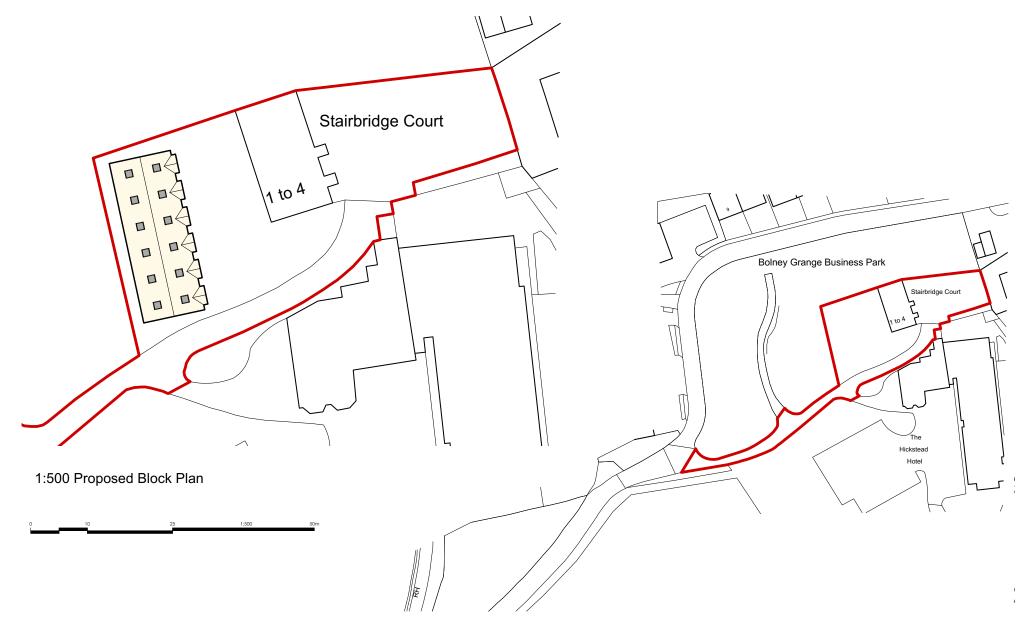

# **Location & Situation**

The subject development is located in the prominent Bolney Grange Business Park, adjacent the A230 link road between Burgess Hill and the main A23, providing easy access southbound to Brighton and the south, and Crawley/ Gatwick Airport to the north.

#### **Description & Accommodation**

The available units are the last 2 remaining out a newly built development comprising a total of 6 self-contained, and contemporary styled offices buildings each arranged over three floors