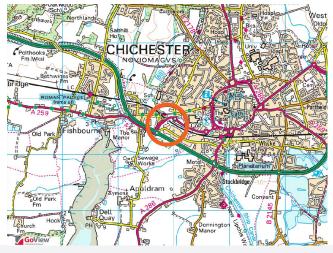

### Location

Chichester is located approximately 65 miles south west of London 15 miles east of Portsmouth and 30 miles west of Brighton. Chichester Enterprise Centre is situated on Terminus Road which provides easy access to the A27 south coast trunk road and is within walking distance of city centre, mainline railway and bus stations.

# **Location Maps**

Flude Commercial for themselves and for the vendors or lessors of this property whose agents they are give notice that: i) these particulars are set out in good faith and are believed to be correct but their accuracy cannot be guaranteed and they do not form any part of any contract; ii) no person in the employment of Flude Commercial has any authority to make or give any representation or warranty whatsoever in relation to this property.