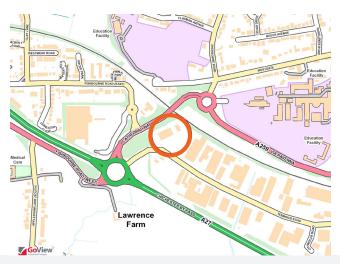

### Location

Chichester is located approximately 65 miles south west of London 15 miles east of Portsmouth and 30 miles west of Brighton. Chichester Enterprise Centre is situated on Terminus Road which provides easy access to the A27 south coast trunk road and is within walking distance of city centre, mainline railway and bus stations.

# **Location Maps**

Flude Commercial for themselves and for the vendors or lessors of this property whose agents they are give notice that: i) these particulars are set out in good faith and are believed to be correct but their accuracy cannot be guaranteed and they do not form any part of any contract; ii) no person in the employment of Flude Commercial has any authority to make or give any representation or warranty whatsoever in relation to this property.