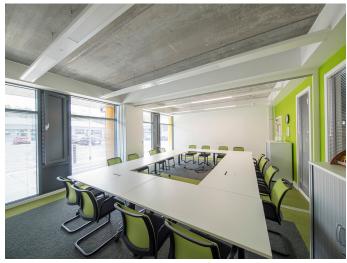

#### Accommodation

The scheme comprises a newly built, modern business centre providing over 26,500 sq ft of space within 82 units that are available for rental on a short, fixed or long-term basis.

The centre offers a range of accommodation to suit most businesses needs including offices and workshops. There are a range of different sized office suites available from 12 sq m (129 sq ft) upwards, with the ability to combine multiple suites to provide larger suites if required. Due to the flexible nature of terms available, availability can frequently change so further information is obtainable on application

The centre benefits from the following amenities:

- · Fibre optic broadband available
- CCTV
- · 24/7 access
- Breakout spaces and kitchens
- Meeting rooms
- Staffed reception
- Inclusive rents
- Perimeter trunking
- Post services