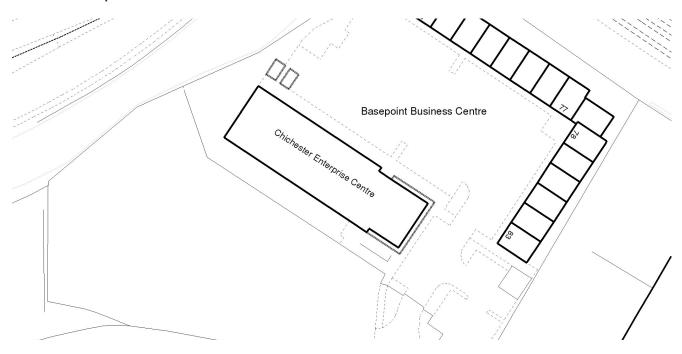

Chichester Enterprise Centre Terminus Road, Chichester PO19 8TX

TO LET

#### Accommodation

The scheme comprises a newly built, modern business centre providing over 26,500 sq ft of space within 82 units that are available for rental on a short, fixed or long-term basis.

The centre offers a range of accommodation to suit most businesses needs including offices and workshops. There are a range of different sized office suites available from 12 sq m (129 sq ft) upwards, with the ability to combine multiple suites to provide larger suites if required. Due to the flexible nature of terms available, availability can frequently change so further information is obtainable on application