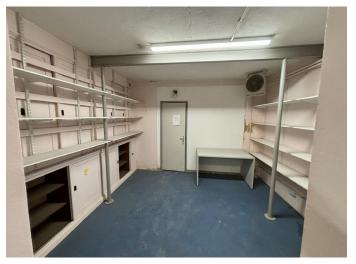

The lower ground floor has previously been used for general storage.

The property has the following approximate **Net Internal Areas (NIA)**:

| Floor        | sq ft       | sq m        |
|--------------|-------------|-------------|
| Ground       | 2,285 sq ft | 212.43 sq m |
| Lower ground | 835 sq ft   | 77.56 sq m  |
| Total        | 3,120 sq ft | 289.99 sq m |