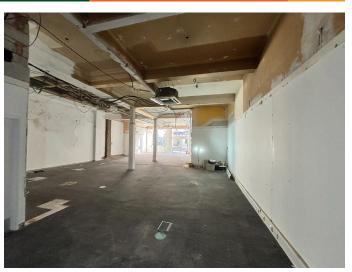

#### Accommodation

The subject accommodation comprises ground floor and basement lock up unit within a midterrace building.

There is a good amount of natural light at either end of the premise and a staff kitchenette and WC at ground floor level.

The lower ground floor has previously been used for general storage.

The property has the following approximate **Net Internal Areas (NIA)**:

| Floor        | sq ft       | sq m        |
|--------------|-------------|-------------|
| Ground       | 2,285 sq ft | 212.43 sq m |
| Lower ground | 835 sq ft   | 77.56 sq m  |
| Total        | 3,120 sq ft | 289.99 sq m |