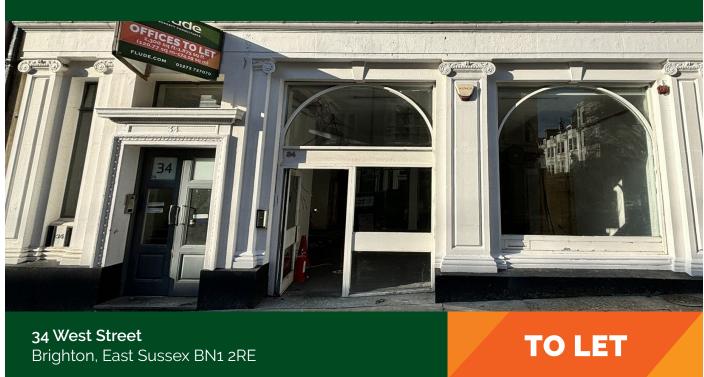

## E CLASS CITY CENTRE UNIT - TO LET

Ground Floor - 212.43 sq m / 2,285 sq ft Lower ground floor - 77.56 sq m / 835 sq ft

#### Location

The property is located in the heart of the city centre on the west side of West Street on its junction with Regency Road. West Street runs south from the local landmark of the Clock Tower, and the junction of Western Road, North Street and Queen's Road.

#### Accommodation

The subject accommodation comprises ground floor and basement lock up unit within a midterrace building.

There is a good amount of natural light at either end of the premise and a staff kitchenette and WC at ground floor level.