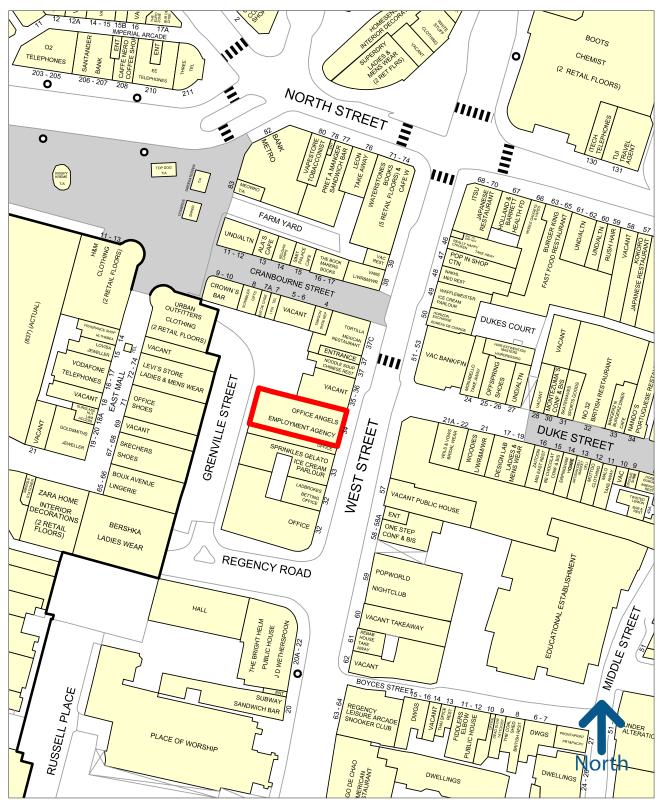

#### Location

The property is located in the heart of the city centre on the west side of West Street on its junction with Regency Road. West Street runs south from the local landmark of the Clock Tower, and the junction of Western Road, North Street and Queen's Road.

### **Brighton Central**

50 metres

Experian Goad Plan Created: 17/03/2022 Created By: Flude Property Consultants

Copyright and confidentiality Experian, 2020. © Crown copyright and database rights 2020. OS 100019885