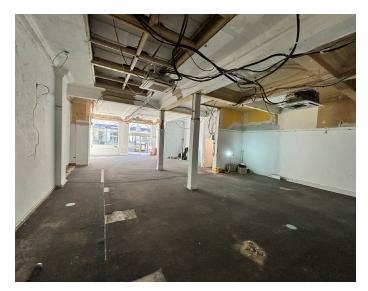

#### Accommodation

The subject accommodation comprises ground floor and basement lock up unit within a midterrace building.

There is a good amount of natural light at either end of the premise and a staff kitchenette and WC at ground floor level.