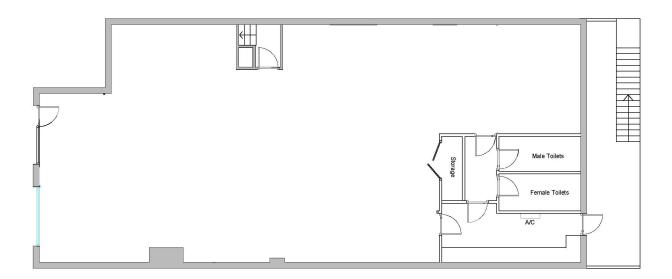

#### Accommodation

The subject accommodation comprises ground floor and basement lock up unit within a midterrace building.

There is a good amount of natural light at either end of the premise and a staff kitchenette and WC at ground floor level.

The lower ground floor has previously been used for general storage.

The property has the following approximate **Net Internal Areas (NIA)**:

| Floor        | sq ft       | sq m        |
|--------------|-------------|-------------|
| Ground       | 2,285 sq ft | 212.43 sq m |
| Lower ground | 835 sq ft   | 77.56 sq m  |
| Total        | 3,120 sq ft | 289.99 sq m |