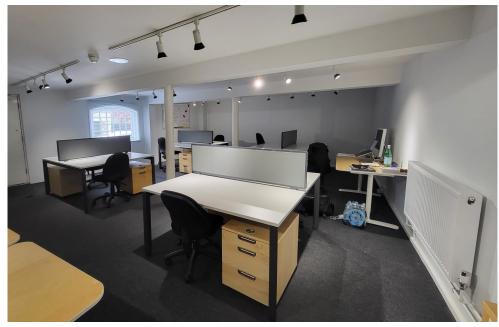

# **Description & Accommodation**

The premises are arranged over the ground floor.

The property has the following approximate NIA:

| Floor  | Sq Ft     | Sq M       |
|--------|-----------|------------|
| Ground | 608 sq ft | 56.48 sq m |