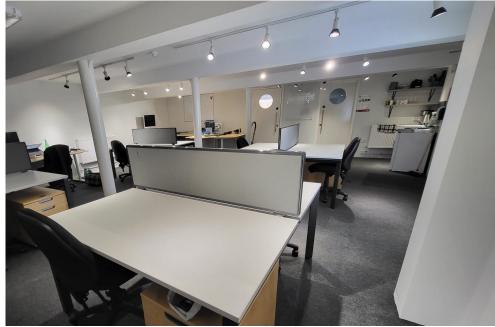

# **Description & Accommodation**

The premises are arranged over the ground floor.

The property has the following approximate NIA:

| Floor  | Sq Ft     | Sq M       |
|--------|-----------|------------|
| Ground | 608 sq ft | 56.48 sq m |