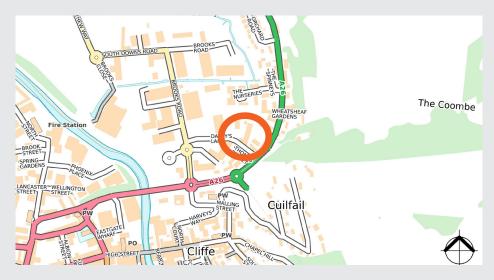

#### **Location & Situation**

The property is located on Daveys Lane which is close to the A26 main road linking Lewes to Uckfield to the north - on the eastern side of Lewes. Lewes Town centre is easily accessible within  $\frac{1}{2}$  mile to the west.

Lewes station has regular and direct service to Brighton and London Victoria. Lewes High Street is a short walk and includes a number of independent and national businesses.

Location pin (what3words): chest.suiting.saying https://what3words.com/chest.suiting.saying