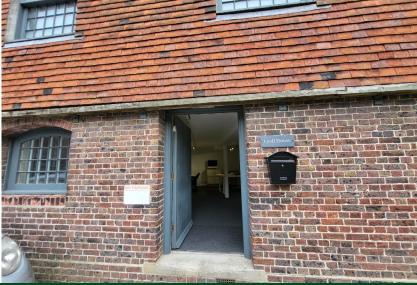

# **Description & Accommodation**

The premises are arranged over the ground floor.

The property has the following approximate NIA:

| Floor  | Sq Ft     | Sq M       |
|--------|-----------|------------|
| Ground | 608 sq ft | 56.48 sq m |